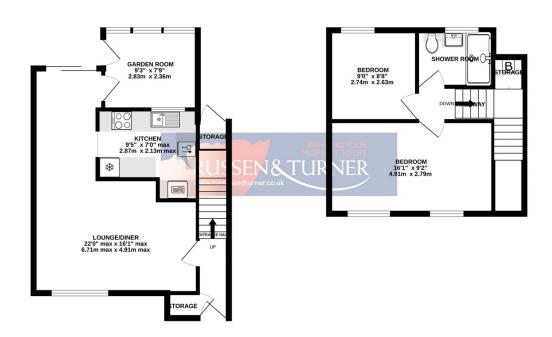

GROUND FLOOR 455 sq.ft. (42.3 sq.m.) approx. 1ST FLOOR 336 sq.ft. (31.3 sq.m.) approx.

TOTAL FLOOR AREA: 791 sq.ft. (73.5 sq.m.) approx.

Whilst every attempt has been made to ensure the accuracy of the floorigan contained here, measurement of doors, windows, cross and any other times are approximate and no responsibility to taken for any error, cross-specific processes of the specific processes and appliances shown have not been tested and no guarante as to their operability or efficiency can be given.