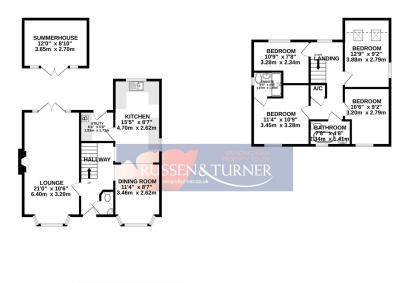

## COMMERCIAL PROPERTY SURVEYORS & VALUERS BUILDING & PARTY WALL SURVEYORS ARCHITECTURAL DESIGNERS ESTATE AGENTS

GROUND FLOOR 823 sq.ft. (76.5 sq.m.) approx.

to escape the daily grind...what more could a family want?

1ST FLOOR 524 sq.ft. (48.6 sq.m.) approx.

Looking for a family home? Would you like something tucked away in a cul-de-sac with ample parking and a detached garage? Then this could be just the home for you and your family. 4 Bedrooms, 2 bathrooms, a superb open-plan kitchen dining room and a fabulous summerhouse