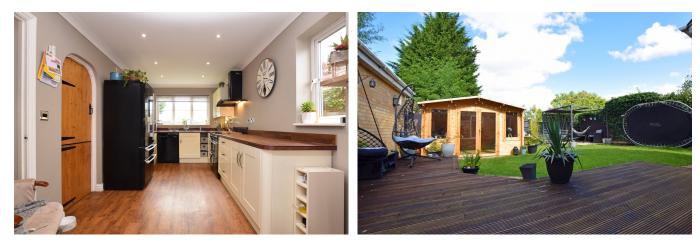

## 7 Moughton Court, West Winch PE33 0RY

£325,000

🍋 4 🚰 2 🚘 2

- Detached house
- Ensuite
- 21ft Lounge
- Summerhouse
- Secluded garden

- 4 Bedrooms
- Open plan kitchen dining
- Detached garage
- Private parking
- Cul-de-sac

1ST FLOOR 524 sq.ft. (48.6 sq.m.) approx.

Looking for a family home? Would you like something tucked away in a cul-de-sac with ample parking and a detached garage? Then this could be just the home for you and your family. 4 Bedrooms, 2 bathrooms, a superb open-plan kitchen dining room and a fabulous summerhouse