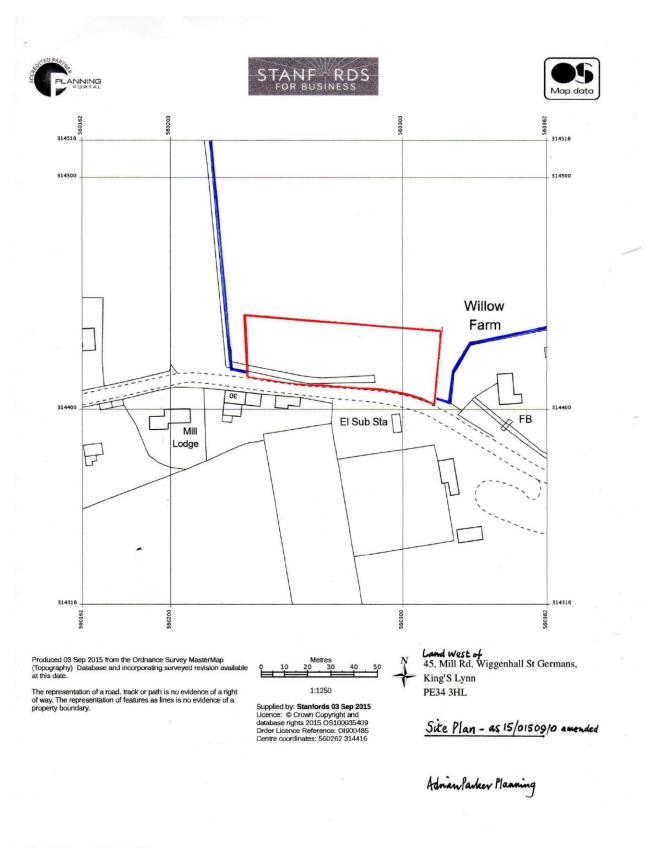

## Land West of Willow Farm, 45 Mill Road, Wiggenhall St Germans, King's Lynn, PE34 3HL

DRAFT DETAILS 21572

\* Development Land \* Outline planning permission \* 4 x Plots \* \* Permission for 4 detached houses \* Field views \* Not for sale separately \*

## **BRIEF DESCRIPTION:**

Offered to the market is this residential development land which has outline planning permission for 4 detached houses. The site backs on to open fields to the rear in a rural location approximately 5 miles south of King's Lynn. The plots are not available individually, please visit www.west-norfolk.gov.uk for detailed information regard the conditions of the planning using reference 18/02190/O.

The plots are staked out should you wish to visit the site.

The plots are not available individually.

Council Tax Band: .

**EPC RATING: N/A** 