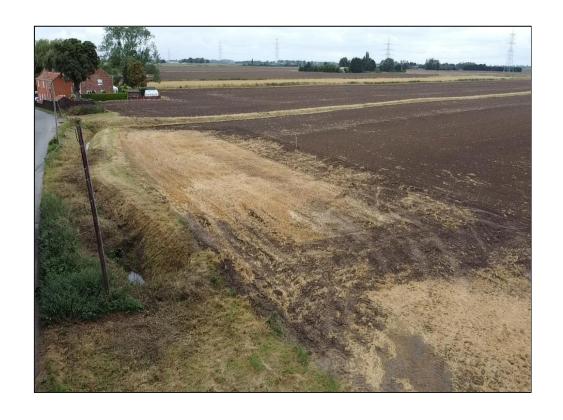

## Land West of Willow Farm, 45 Mill Road, Wiggenhall St Germans, King's Lynn, PE34 3HL

DRAFT DETAILS 21572

\* Development Land \* Outline planning permission \* 4 x Plots \* \* Permission for 4 detached houses \* Field views \* Not for sale separately \*

## **BRIEF DESCRIPTION:**

Offered to the market is this residential development land which has outline planning permission for 4 detached houses. The site backs on to open fields to the rear in a rural location approximately 5 miles south of King's Lynn. The plots are not available individually, please visit www.west-norfolk.gov.uk for detailed information regard the conditions of the planning using reference 18/02190/O.

The plots are staked out should you wish to visit the site.

The plots are not available individually.

Council Tax Band: .

**EPC RATING: N/A** 