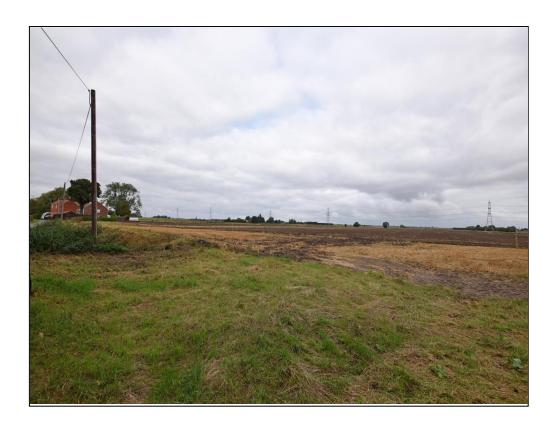

## Land West of Willow Farm, 45 Mill Road, Wiggenhall St Germans, King's Lynn, PE34 3HL

DRAFT DETAILS 21572

\* Development Land \* Outline planning permission \* 4 x Plots \* \* Permission for 4 detached houses \* Field views \* Not for sale separately \*

## **BRIEF DESCRIPTION:**

Offered to the market is this residential development land which has outline planning permission for 4 detached houses. The site backs on to open fields to the rear in a rural location approximately 5 miles south of King's Lynn. The plots are not available individually, please visit www.west-norfolk.gov.uk for detailed information regard the conditions of the planning using reference 18/02190/O.

The plots are staked out should you wish to visit the site.

The plots are not available individually.

Council Tax Band: .

**EPC RATING: N/A** 