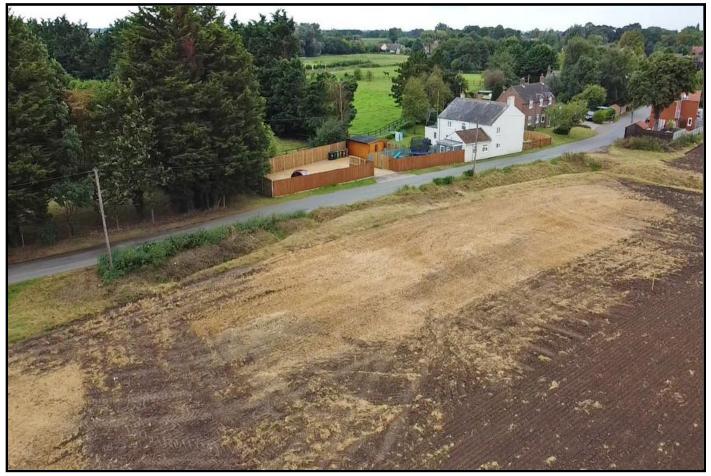

## Land West of Willow Farm, 45 Mill Road, Wiggenhall St Germans, King's Lynn, PE34 3HL

DRAFT DETAILS 21572

\* Development Land \* Outline planning permission \* 4 x Plots \* \* Permission for 4 detached houses \* Field views \* Not for sale separately \*

## **BRIEF DESCRIPTION:**

Offered to the market is this residential development land which has outline planning permission for 4 detached houses. The site backs on to open fields to the rear in a rural location approximately 5 miles south of King's Lynn. The plots are not available individually, please visit www.west-norfolk.gov.uk for detailed information regard the conditions of the planning using reference 18/02190/O.

The plots are staked out should you wish to visit the site.

The plots are not available individually.

Council Tax Band: .

**EPC RATING: N/A** 