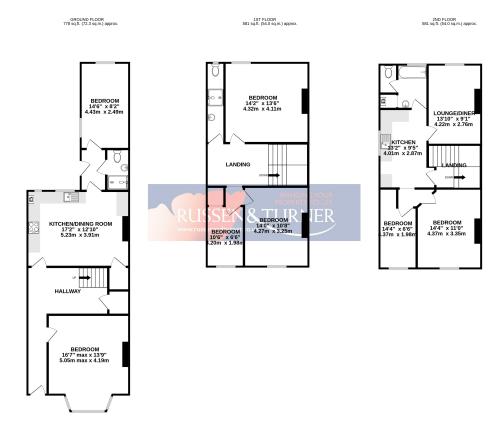

## 63 Goodwins Road, King's Lynn PE30 5PE

Offers Over £250,000

Calling All Investors!! Russen & Turner are pleased to offer to the market this substantial three storey period property which is currently being used as a HMO (House in Multiple Occupation). The accommodation includes a communal kitchen/reception room, five letting rooms and a two bedroom apartment on the second floor.

## **Key Features**

- Gas Central Heating
- · Communal Kitchen and Gardens
- · Five Letting Rooms
- HMO House in Multiple Occupation

- · Desirable Location Close to Amenities
- · Second Floor Two Bedroom Apartment
- · Ideal Investment Opportunity
- · Semi-Detached House

•

TOTAL FLOOR AREA: 1941 sq.ft. (1800 sq.m.) approx.

Whilst every attempt has been made to ensure the accuracy of the floorplan contained here, measurement of doors, sendows, rooms and any other items are approximate and no responsibility in taken for any error, or more statement. This plan is for illustrative purposes only what should be used as such by any prospective purchase. The same to their or efficiency can be over.