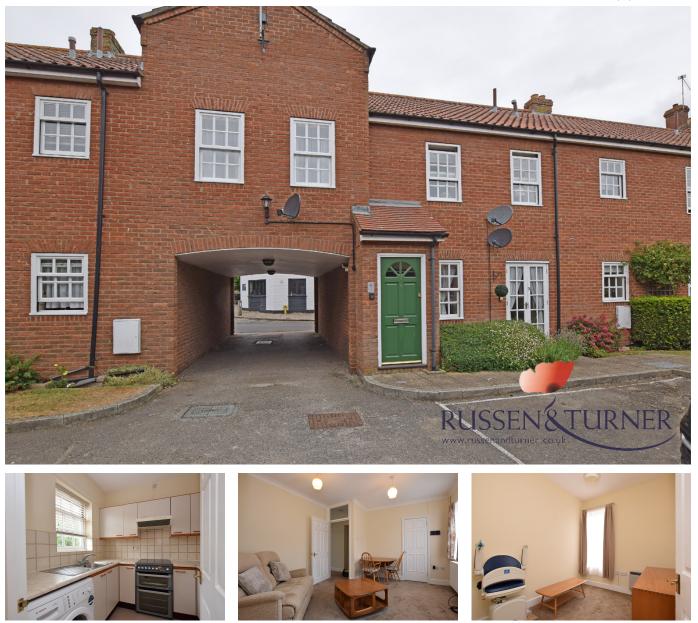

## 7 Chapel Court, Chapel Street, PE30 1EG

Offers Over £100,000

🍋 2 🚰 1 🚘 1

Available with no onward chain is this 2 bedroom, 1st floor apartment which is located in the town centre. The property, which must be occupied by a person over the age of 55 years of age, has gas central heating and double glazing and has a long lease of 967 years.

## **Key Features**

- First floor apartment
- Gas central heating
- · Parking available
- Over 55's
- Town centre location

GROUND FLOOR 33 sq.ft. (3.0 sq.m.) approx

- 2 Bedrooms
- Wet room
- No chain
- EPC C