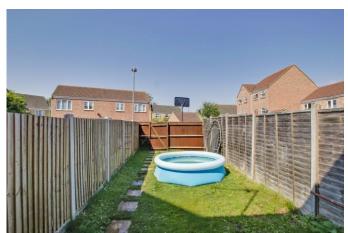

# REAR GARDEN

West facing rear garden mainly laid to lawn with patio area. Gated access to rear.