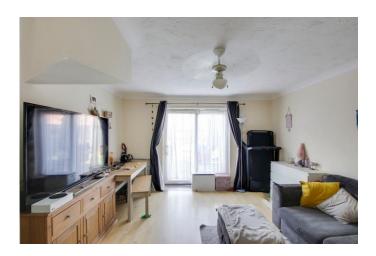

#### LIVING / DINING ROOM

14' 9" x 12' 8" (4.5m x 3.86m)

UPVC sliding doors to rear garden. TV and telephone point. Radiator. Wood flooring.