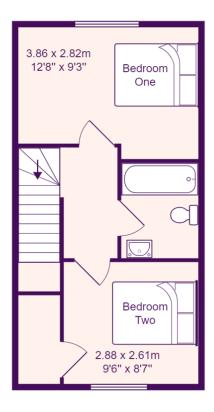

#### **LANDING**

Doors to bedrooms and bathroom. Loft access.

## **BEDROOM ONE**

12' 8" x 9' 3" (3.86m x 2.82m)

UPVC window to rear. Radiator.

### **BEDROOM TWO**

9' 6" x 8' 7" (2.9m x 2.62m)

UPVC window to front. Built in wardrobe. Radiator.

#### **BATHROOM**

Three piece suite comprising low level WC, pedestal wash hand basin and panelled bath with shower over. Tiled splash backs and glass screen. Heated towel rail. Extractor fan.