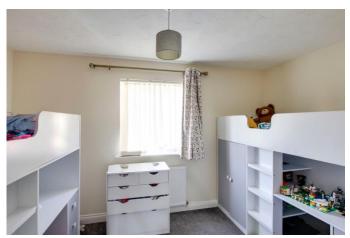

### **BEDROOM TWO**

9' 6" x 8' 7" (2.9m x 2.62m)

UPVC window to front. Built in wardrobe. Radiator.