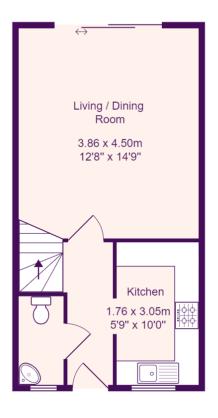

#### ENTRANCE HALL

Entrance door leading to entrance hall. Stairs to first floor. Radiator. Door to WC, kitchen and living room.

#### WC

Two piece white suite comprising low level WC and pedestal wash hand basin. Tiled splash backs. Radiator. UPVC window to front.

#### **KITCHEN**

10' 0" x 5' 9" (3.05m x 1.75m)

Fitted kitchen comprising work surfaces with complimentary drawers and cupboards under. Wall mounted cupboards. Single bowl sink with mixer tap and tiled splash backs. Built in electric oven and four ring hob with extractor over. Space for fridge / freezer. Plumbing for washing machine. Wall mounted gas boiler. UPVC window to front.

#### LIVING / DINING ROOM

14' 9" x 12' 8" (4.5m x 3.86m)

UPVC sliding doors to rear garden. TV and telephone point. Radiator. Wood flooring.