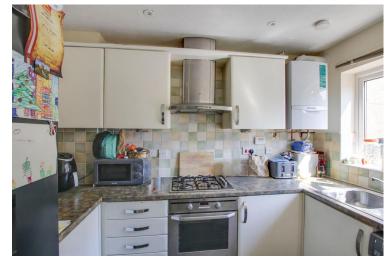

#### **KITCHEN**

10' 0" x 5' 9" (3.05m x 1.75m)

Fitted kitchen comprising work surfaces with complimentary drawers and cupboards under. Wall mounted cupboards. Single bowl sink with mixer tap and tiled splash backs. Built in electric oven and four ring hob with extractor over. Space for fridge / freezer. Plumbing for washing machine. Wall mounted gas boiler. UPVC window to front.