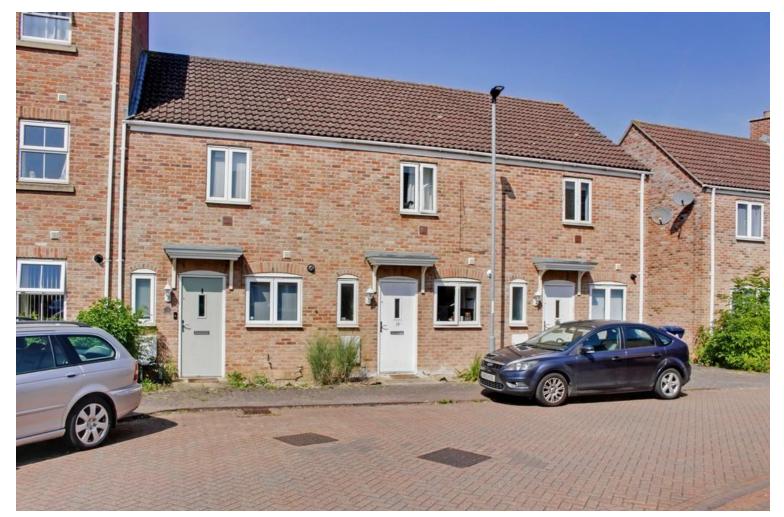

# 19 Robertson Way, Sapley, Huntingdon, PE28 2GG

- Mid terraced home
- Two double bedrooms
- West facing rear garden

- Garage to rear
- Close to Cinema and restaurants
- Tesco Extra and shopping facilities nearby

# **Full Description**

A spacious two bedroom mid terraced home in a popular area in Sapley close to Cinema, restaurants, playing fields and out of town shopping facilities including Tesco Extra. The accommodation comprises; entrance hall, WC, kitchen and living room on the ground floor. The first floor has two double bedrooms and a bathroom. Externally, there is a West facing rear garden plus a garage to the rear. The property benefits from UPVC windows and gas radiator heating. Viewing highly recommended! No forward chain.