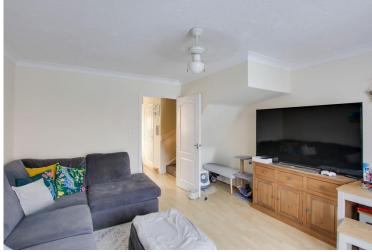

#### LIVING / DINING ROOM

14' 9" x 12' 8" (4.5m x 3.86m)

UPVC sliding doors to rear garden. TV and telephone point. Radiator. Wood flooring.