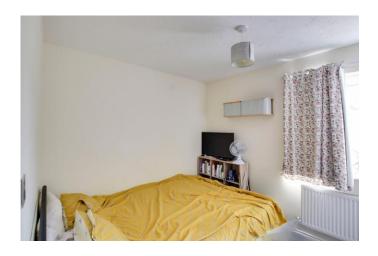

## **BEDROOM ONE**

12' 8" x 9' 3" (3.86m x 2.82m)

UPVC window to rear. Radiator.