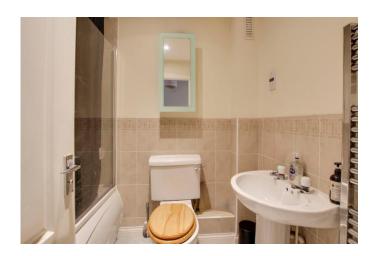

#### **BATHROOM**

Three piece suite comprising low level WC, pedestal wash hand basin and panelled bath with shower over. Tiled splash backs and glass screen. Heated towel rail. Extractor fan.