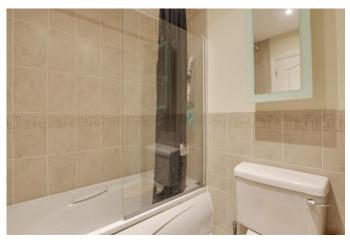

#### **BATHROOM**

Three piece suite comprising low level WC, pedestal wash hand basin and panelled bath with shower over. Tiled splash backs and glass screen. Heated towel rail. Extractor fan.