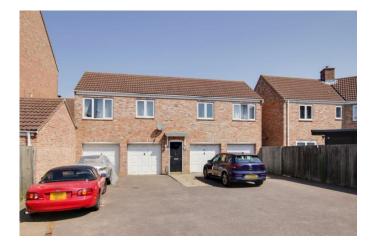

# GARAGE

Single garage accessed to rear below coach house.

**Ground Floor** 

First Floor

Total Area: 58.9 m<sup>2</sup> ... 634 ft<sup>2</sup>

All measurements are approximate and for display purposes only