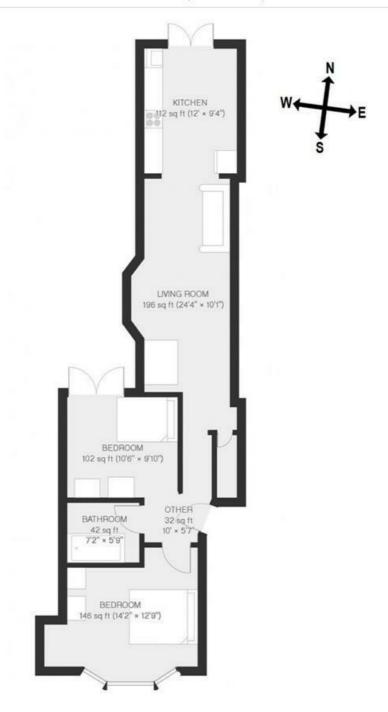

### Shandon Road, SW4 2 Bedroom Flat

APPROXIMATE GROSS INTERNAL AREA: 639 SQ FT / 59 SQ M

While we try our very best, floor plans are produced as a guide only and we take no responsibility for the precise accuracy with which any property is represented.