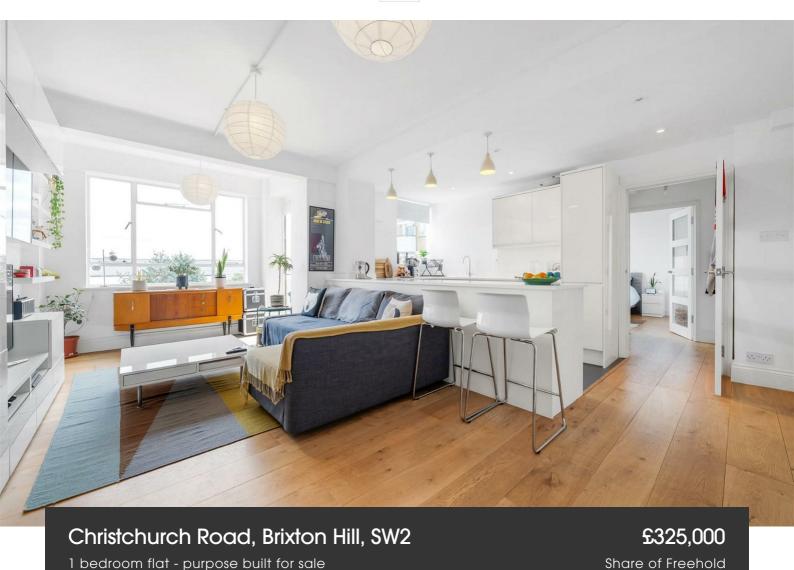

# **Property Details**

A stunning one double bedroom apartment with a private terrace boasting peaceful courtyard views, set on the third floor of an elegant Art Deco gated mansion block with video entry-phone system, lift access, caretaker, bike storage, and off-street parking available on application. Quietly positioned away from the road, this bright and airy home enjoys excellent natural light and privacy. Uniquely, the kitchen and reception have been opened into one generous space, perfect for entertaining or relaxing. High ceilings, modern white cabinetry with integrated appliances, and a sociable breakfast bar complete this inviting room, which also has ample space for dining or a home office setup. A patio door opens onto a private, covered terrace—ideal for enjoying morning coffee or dining al-fresco year-round. The spacious double bedroom features large windows, room for full furnishings, and contemporary flooring, while the stylish bathroom offers a bath with rain shower, neutral décor, and thoughtful storage. Residents benefit from landscaped communal grounds, bike shed, caretaker, and gated entry, all within this beautifully maintained Art Deco setting.

#### **Features**

- One double bedroom
- Private terrace with courtyard views
- Secure gated Art Deco building
- Quiet position within the building
- Beautifully presented
- Communal grounds, lift and bike storage
- Streatham High Street a six-minute stroll
- Ten-minute walk to the station
- Brixton, Clapham, Balham and
  Tulse Hill all within walking distance
- Share of freehold

### Christchurch Road, Brixton Hill, SW2