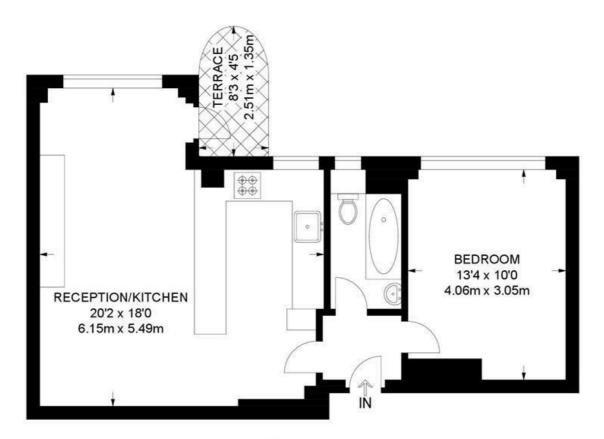

### 1 Bedroom Flat

APPROXIMATE GROSS INTERNAL AREA: 522 SQ FT / 48.5 SQ M

THIRD FLOOR

While we try our very best, floor plans are produced as a guide only and we take no responsibility for the precise accuracy with which any property is represented.