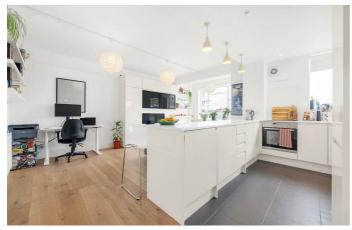

# **Property Details**

A stunning one double bedroom apartment with a private terrace boasting peaceful courtyard views, set on the third floor of an elegant Art Deco gated mansion block with video entry-phone system, lift access, caretaker, bike storage, and off-street parking available on application. Quietly positioned away from the road, this bright and airy home enjoys excellent natural light and privacy. Uniquely, the kitchen and reception have been opened into one generous space, perfect for entertaining or relaxing. High ceilings, modern white cabinetry with integrated appliances, and a sociable breakfast bar complete this inviting room, which also has ample space for dining or a home office setup. A patio door opens onto a private, covered terrace—ideal for enjoying morning coffee or dining al-fresco year-round. The spacious double bedroom features large windows, room for full furnishings, and contemporary flooring, while the stylish bathroom offers a bath with rain shower, neutral décor, and thoughtful storage. Residents benefit from landscaped communal grounds, bike shed, caretaker, and gated entry, all within this beautifully maintained Art Deco setting.