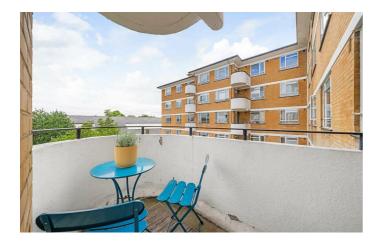

# **Property Details**

A stunning one double bedroom apartment with a private terrace boasting peaceful courtyard views, set on the third floor of an elegant Art Deco gated mansion block with video entry-phone system, lift access, caretaker, bike storage, and off-street parking available on application. Quietly positioned away from the road, this bright and airy home enjoys excellent natural light and privacy. Uniquely, the kitchen and reception have been opened into one generous space, perfect for entertaining or relaxing. High ceilings, modern white cabinetry with integrated appliances, and a sociable breakfast bar complete this inviting room, which also has ample space for dining or a home office setup. A patio door opens onto a private, covered terrace—ideal for enjoying morning coffee or dining al-fresco year-round. The spacious double bedroom features large windows, room for full furnishings, and contemporary flooring, while the stylish bathroom offers a bath with rain shower, neutral décor, and thoughtful storage. Residents benefit from landscaped communal grounds, bike shed, caretaker, and gated entry, all within this beautifully maintained Art Deco setting.

#### **Features**

- One double bedroom
- Private terrace with courtyard views
- Secure gated Art Deco building
- Quiet position within the building
- Beautifully presented
- Communal grounds, lift and bike storage
- Streatham High Street a six-minute stroll
- Ten-minute walk to the station
- Brixton, Clapham, Balham and
  Tulse Hill all within walking distance
- Share of freehold