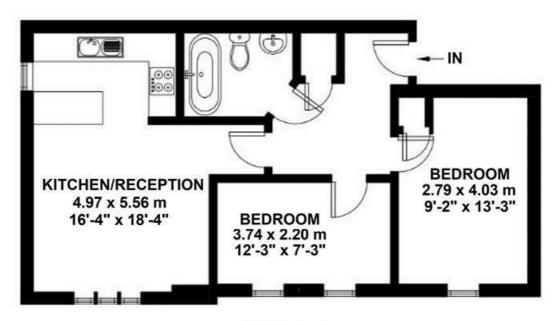

#### 2 Bedroom Flat

APPROXIMATE GROSS INTERNAL AREA: 593 SQ FT / 55 SQ M

Ground Floor

While we try our very best, floor plans are produced as a guide only and we take no responsibility for the precise accuracy with which any property is represented.