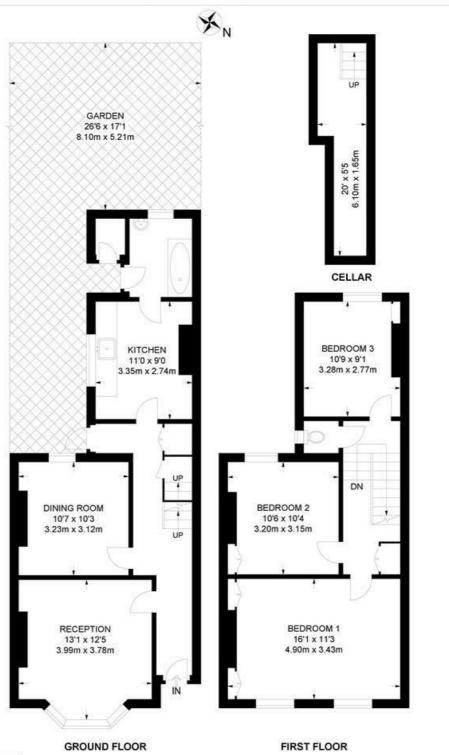

#### Mordaunt Road, SW9 3 Bedroom House

APPROXIMATE GROSS INTERNAL AREA WITH CELLAR: 1130 SQ FT / 105 SQ M

K

While we try our very best, floor plans are produced as a guide only and we take no responsibility for the precise accuracy with which any property is represented.