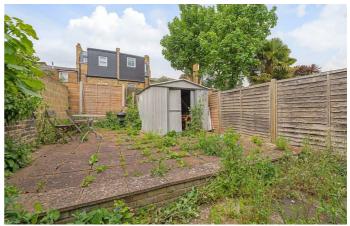

## **Property Details**

An exciting opportunity to stamp your mark on a charming three double bedroom Victorian house with a South-West facing garden, set on a quiet residential street and offering fantastic potential for modernisation and extension (STPP). Well-presented with neutral décor, updated electrics, and a valid EICR certificate, the property is a blank canvas ready for personalisation. The ground floor comprises a bright double reception room with original features including bay window, wooden shutters and ornate cornicing. The flexible layout allows for use as separate rooms or to create one open-plan space. A separate kitchen overlooks the leafy garden, with potential to extend into the side return. A stylish ground floor bathroom features modern tiling and a bathrub with overhead shower. The South-West facing garden enjoys sun throughout the afternoon and evening, with space for dining and relaxation. Upstairs are three generous double bedrooms, the principal boasting two sash windows and fitted wardrobes. A separate WC sits between the rear bedrooms. Additional benefits include a cellar, loft, and potential for further expansion (STPP).