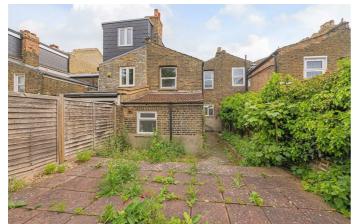

## **Property Details**

An exciting opportunity to stamp your mark on a charming three double bedroom Victorian house with a South-West facing garden, set on a quiet residential street and offering fantastic potential for modernisation and extension (STPP). Well-presented with neutral décor, updated electrics, and a valid EICR certificate, the property is a blank canvas ready for personalisation. The ground floor comprises a bright double reception room with original features including bay window, wooden shutters and ornate cornicing. The flexible layout allows for use as separate rooms or to create one open-plan space. A separate kitchen overlooks the leafy garden, with potential to extend into the side return. A stylish ground floor bathroom features modern tiling and a bathrub with overhead shower. The South-West facing garden enjoys sun throughout the afternoon and evening, with space for dining and relaxation. Upstairs are three generous double bedrooms, the principal boasting two sash windows and fitted wardrobes. A separate WC sits between the rear bedrooms. Additional benefits include a cellar, loft, and potential for further expansion (STPP).