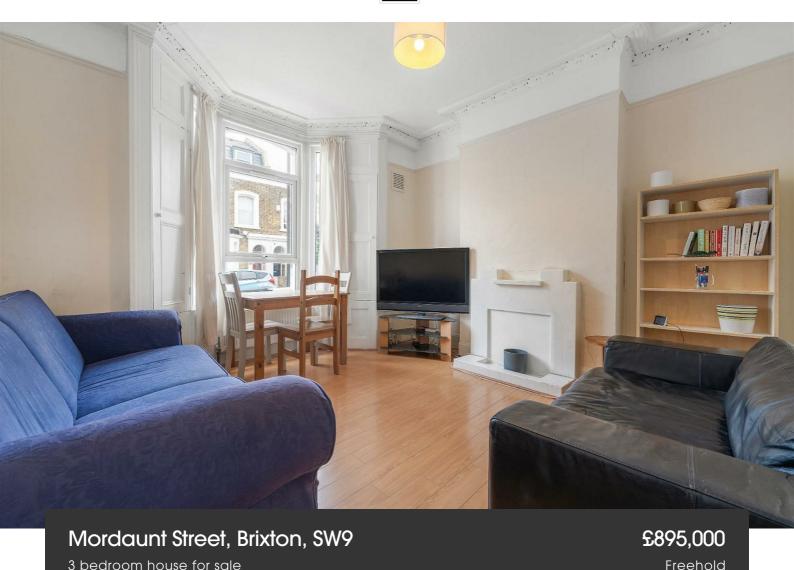

## **Property Details**

An exciting opportunity to stamp your mark on a charming three double bedroom Victorian house with a South-West facing garden, set on a quiet residential street and offering fantastic potential for modernisation and extension (STPP). Well-presented with neutral décor, updated electrics, and a valid EICR certificate, the property is a blank canvas ready for personalisation. The ground floor comprises a bright double reception room with original features including bay window, wooden shutters and ornate cornicing. The flexible layout allows for use as separate rooms or to create one open-plan space. A separate kitchen overlooks the leafy garden, with potential to extend into the side return. A stylish ground floor bathroom features modern tiling and a bathrub with overhead shower. The South-West facing garden enjoys sun throughout the afternoon and evening, with space for dining and relaxation. Upstairs are three generous double bedrooms, the principal boasting two sash windows and fitted wardrobes. A separate WC sits between the rear bedrooms. Additional benefits include a cellar, loft, and potential for further expansion (STPP).

### Mordaunt Street, Brixton, SW9