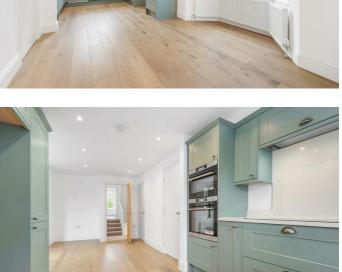

## **Property Details**

A beautifully refurbished two double bedroom flat, occupying the top two floors of a handsome Victorian house on a quiet residential street. A private staircase leads to a bright and spacious first floor. The front-facing reception room boasts a bay window, high ceilings, Victorian fireplace, and engineered wood flooring, creating an elegant yet cosy space. To the rear, the stunning kitchen/dining area spans the full width of the property, complete with green cabinetry, Quartz worktops, AEG appliances, and ample room for entertaining. Both bedrooms are generous doubles with fitted storage and period detailing. One sits on the first floor, the other on the top floor alongside a sleek, contemporary bathroom. A large demised loft offers significant storage and potential for future development (STPP). Located just eight minutes from Clapham North station and close to Clapham High Street's vibrant amenities, the flat also offers easy access to Brixton, Stockwell and Clapham Common. With a share of freehold and offered chain-free, this is an exceptional home in a superb location.