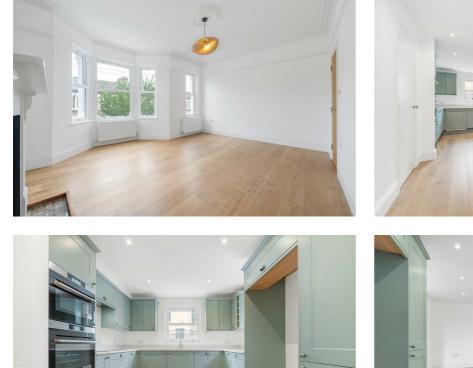

## **Property Details**

A beautifully refurbished two double bedroom flat, occupying the top two floors of a handsome Victorian house on a quiet residential street. A private staircase leads to a bright and spacious first floor. The front-facing reception room boasts a bay window, high ceilings, Victorian fireplace, and engineered wood flooring, creating an elegant yet cosy space. To the rear, the stunning kitchen/dining area spans the full width of the property, complete with green cabinetry, Quartz worktops, AEG appliances, and ample room for entertaining. Both bedrooms are generous doubles with fitted storage and period detailing. One sits on the first floor, the other on the top floor alongside a sleek, contemporary bathroom. A large demised loft offers significant storage and potential for future development (STPP). Located just eight minutes from Clapham North station and close to Clapham High Street's vibrant amenities, the flat also offers easy access to Brixton, Stockwell and Clapham Common. With a share of freehold and offered chain-free, this is an exceptional home in a superb location.