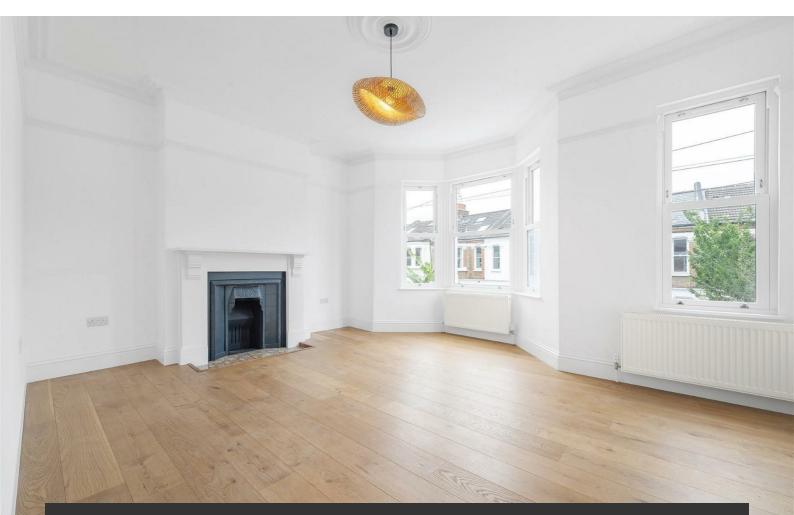

## **Property Details**

A beautifully refurbished two double bedroom flat, occupying the top two floors of a handsome Victorian house on a quiet residential street. A private staircase leads to a bright and spacious first floor. The front-facing reception room boasts a bay window, high ceilings, Victorian fireplace, and engineered wood flooring, creating an elegant yet cosy space. To the rear, the stunning kitchen/dining area spans the full width of the property, complete with green cabinetry, Quartz worktops, AEG appliances, and ample room for entertaining. Both bedrooms are generous doubles with fitted storage and period detailing. One sits on the first floor, the other on the top floor alongside a sleek, contemporary bathroom. A large demised loft offers significant storage and potential for future development (STPP). Located just eight minutes from Clapham North station and close to Clapham High Street's vibrant amenities, the flat also offers easy access to Brixton, Stockwell and Clapham Common. With a share of freehold and offered chain-free, this is an exceptional home in a superb location.

## Features

- Two double bedrooms
- Victorian conversion flat
- Recently refurbished to a high standard
- Bright and airy
- Neutrally presented throughout
- Clapham High street and the Northern Line an eight-minute walk
- Brixton a fifteen-minute walk
- Large demised loft space potential to extend
- Chain-free
- Share of freehold