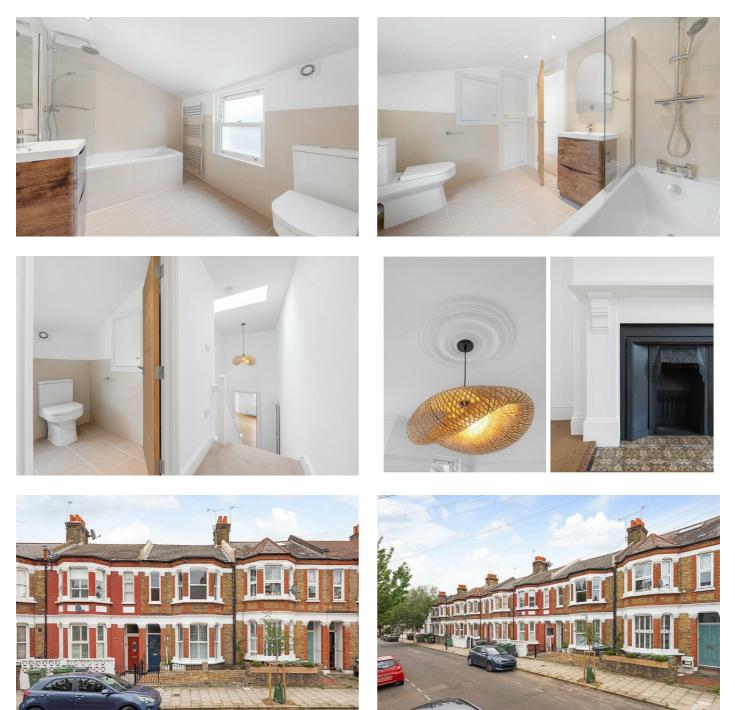

## **Property Details**

A beautifully refurbished two double bedroom flat, occupying the top two floors of a handsome Victorian house on a quiet residential street. A private staircase leads to a bright and spacious first floor. The front-facing reception room boasts a bay window, high ceilings, Victorian fireplace, and engineered wood flooring, creating an elegant yet cosy space. To the rear, the stunning kitchen/dining area spans the full width of the property, complete with green cabinetry, Quartz worktops, AEG appliances, and ample room for entertaining. Both bedrooms are generous doubles with fitted storage and period detailing. One sits on the first floor, the other on the top floor alongside a sleek, contemporary bathroom. A large demised loft offers significant storage and potential for future development (STPP). Located just eight minutes from Clapham North station and close to Clapham High Street's vibrant amenities, the flat also offers easy access to Brixton, Stockwell and Clapham Common. With a share of freehold and offered chain-free, this is an exceptional home in a superb location.