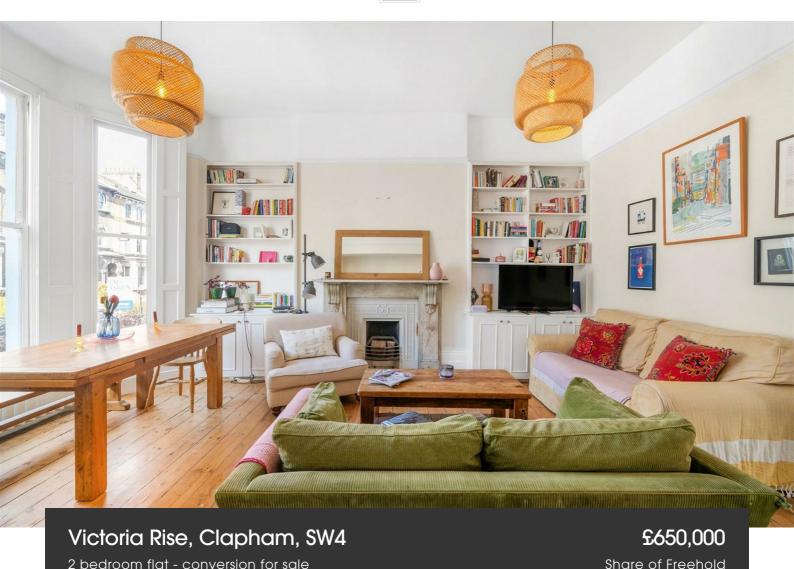

## **Property Details**

2 bedroom flat - conversion for sale

Set within a grand Victorian townhouse, this elegant two bedroom apartment spans the raised ground floor, boasting soaring ceilings, period charm, and an abundance of natural light. The impressive reception room is a showstopper, featuring a stunning bay window with original wooden shutters, flooding the space with light. Wooden flooring, a decorative fireplace, and bespoke shelving create a stylish yet cosy atmosphere, with ample room for dining and entertaining. The semi open-plan kitchen seamlessly adjoins, blending modern and traditional design with shaker-style cabinetry, wooden worktops, metro tiling, and a butler sink. Both double bedrooms are peacefully positioned at the rear, offering tranquil leafy views. The principal bedroom benefits from fitted wardrobes, while both are neutrally decorated with plush carpeting. A sleek bathroom with a walk-in rain shower and quality fittings completes the home. A welcoming hallway with statement wallpaper and smart storage solutions enhances the first impression, ensuring a practical yet stylish entrance to this charming period property. The exterior of the property has also been recently renovated.

#### **Features**

- Two double bedooms
- Victorian conversion
- Boasting grandeur and characterful features
- Bright and airy throughout
- Desirable and enviable location
- Clapham Common at the end of the street
- Amenities of Clapham Old Town
- Northern Line and Overground within walking distance
- Share of freehold
- · Chain-free

#### Victoria Rise, Clapham, SW4