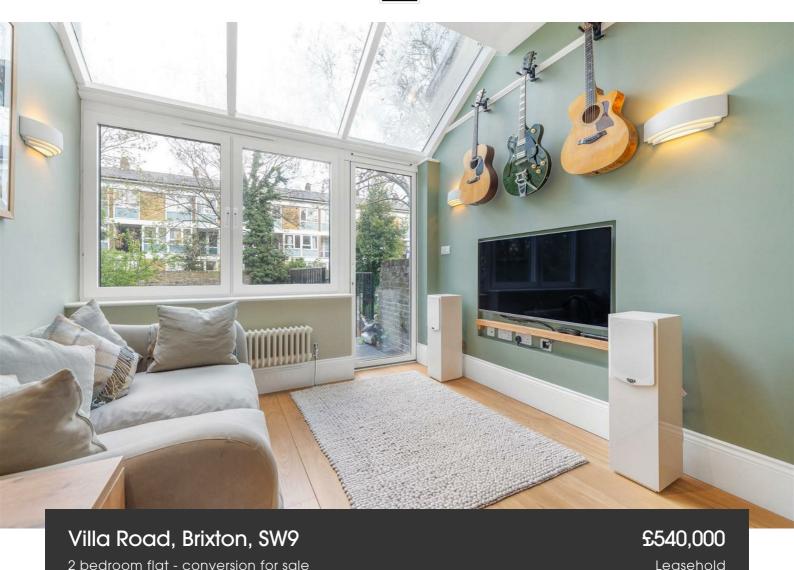

## **Property Details**

A beautifully refurbished two double bedroom apartment with a private garden, set within an impressive Victorian terrace on Villa Road, overlooking the park and moments from central Brixton. Spanning the raised ground floor, this elegant home boasts a grand open-plan reception with striking high ceilings, vast windows, engineered wood flooring, and skylights enhancing the natural light. The stylish kitchen is fully integrated with shaker-style cabinetry, brass finishes, and wooden worktops, leading seamlessly to the dining area and out through patio doors to a tiered private garden with lawn and patio areas—ideal for relaxing or entertaining. The principal bedroom features a sash bay window with park views and extensive fitted wardrobes. The second double bedroom, peacefully positioned at the rear with garden views, is currently arranged as a home office with fitted storage. A luxurious bathroom with a walk-in rain shower and underfloor heating completes the interior. Located within easy reach of Brixton, Stockwell, and Clapham, with Brockwell Park and excellent transport links just a short stroll away.

### **Features**

- Two double bedrooms
- Private garden
- Victorian conversion
- Overlooking the park
- Beautifully presented throughout
- Renovated throughout
- Brixton station in seven minutes
- Close to the amenities of Brixton, Stockwell and Loughborough Junction
- Chain-free