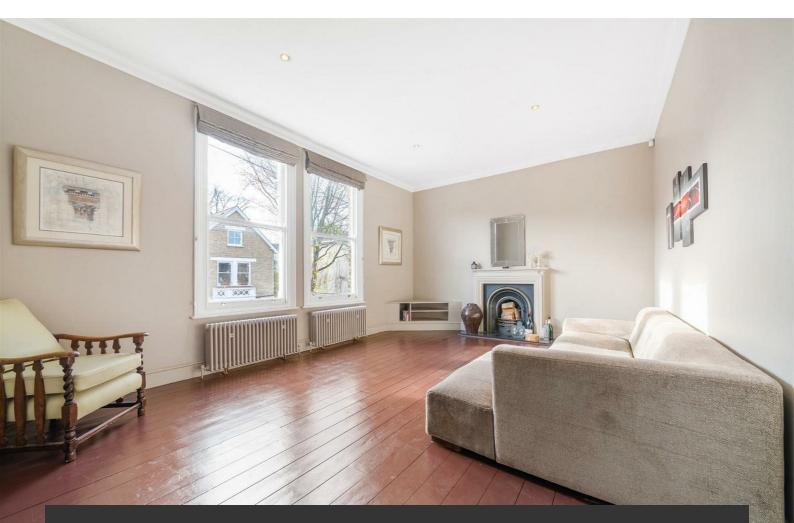

# **Property Details**

A unique three double bedroom, split-level period apartment rivalling the proportions of many houses, with a lovely rustic style which makes the most of its large rooms. Split over multiple upper floors, the home benefits from an abundance of light, with an open stairwell adding to the airy feel and sense of grandeur. The dine-in kitchen is a charming space in which to cook and host with corniced ceilings and original wooden floorboards, drenched in light from almost floor-to-ceiling French doors ready to be thrown open to allow fresh air to breeze in. The separate reception spans the width of the home, a pleasant spot to unwind with the focal point of a feature fireplace. All three bedrooms enjoy the solace of their own floor, affording privacy. The principal is peacefully atop the home with a walk-in en-suite and skylights boasting views across the rooftops. The further two double bedrooms have fitted wardrobes, with seagrass flooring and leafy views. Completing this beautiful property, the main bathroom is contemporary, featuring a bathtub with overhead rain shower. All in all, a versatile home with a balance of contemporary design and preserved features.

# Features

- Three double bedrooms
- Victorian conversion
- Over 1,350 square feet, rivalling the proportions of many houses
- Preserved character with contemporary touches
- Desirable residential street
- Central Brixton a seven-minute stroll
- Clapham a fifteen-minute walk
- Victoria and Northern Lines
- Share of freehold
- Chain-free