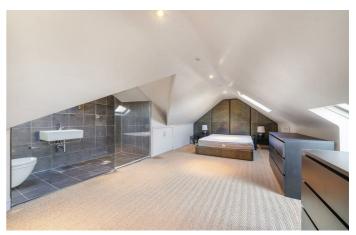

# **Property Details**

A unique three double bedroom, split-level period apartment rivalling the proportions of many houses, with a lovely rustic style which makes the most of its large rooms. Split over multiple upper floors, the home benefits from an abundance of light, with an open stairwell adding to the airy feel and sense of grandeur. The dine-in kitchen is a charming space in which to cook and host with corniced ceilings and original wooden floorboards, drenched in light from almost floor-to-ceiling French doors ready to be thrown open to allow fresh air to breeze in. The separate reception spans the width of the home, a pleasant spot to unwind with the focal point of a feature fireplace. All three bedrooms enjoy the solace of their own floor, affording privacy. The principal is peacefully atop the home with a walk-in en-suite and skylights boasting views across the rooftops. The further two double bedrooms have fitted wardrobes, with seagrass flooring and leafy views. Completing this beautiful property, the main bathroom is contemporary, featuring a bathtub with overhead rain shower. All in all, a versatile home with a balance of contemporary design and preserved features.