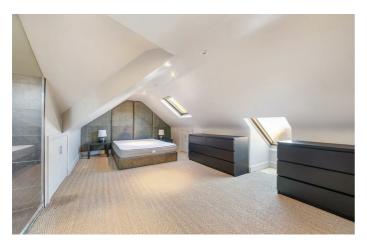

# **Property Details**

A unique three double bedroom, split-level period apartment rivalling the proportions of many houses, with a lovely rustic style which makes the most of its large rooms. Split over multiple upper floors, the home benefits from an abundance of light, with an open stairwell adding to the airy feel and sense of grandeur. The dine-in kitchen is a charming space in which to cook and host with corniced ceilings and original wooden floorboards, drenched in light from almost floor-to-ceiling French doors ready to be thrown open to allow fresh air to breeze in. The separate reception spans the width of the home, a pleasant spot to unwind with the focal point of a feature fireplace. All three bedrooms enjoy the solace of their own floor, affording privacy. The principal is peacefully atop the home with a walk-in en-suite and skylights boasting views across the rooftops. The further two double bedrooms have fitted wardrobes, with seagrass flooring and leafy views. Completing this beautiful property, the main bathroom is contemporary, featuring a bathtub with overhead rain shower. All in all, a versatile home with a balance of contemporary design and preserved features.