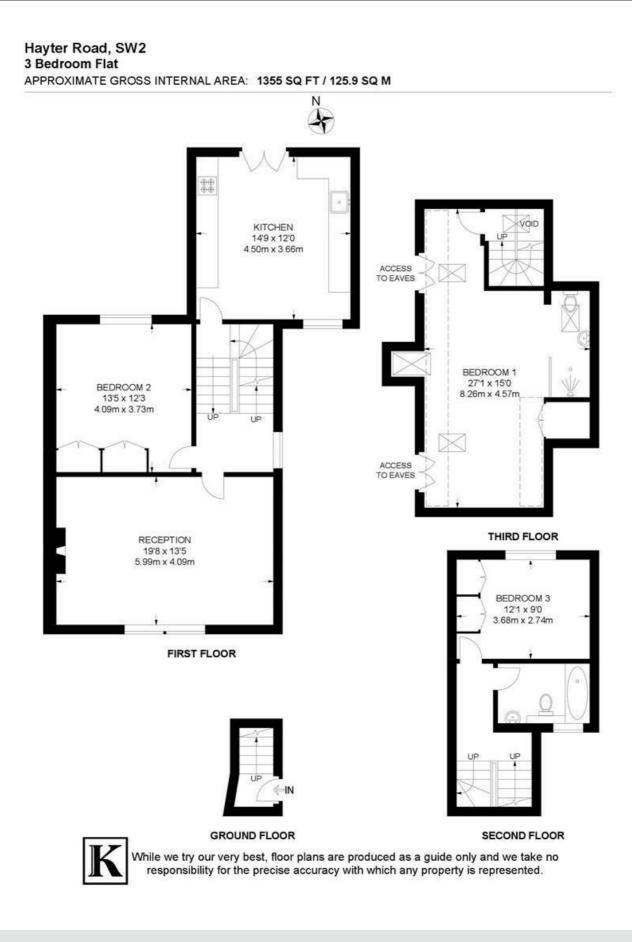

# **Property Details**

A unique three double bedroom, split-level period apartment rivalling the proportions of many houses, with a lovely rustic style which makes the most of its large rooms. Split over multiple upper floors, the home benefits from an abundance of light, with an open stairwell adding to the airy feel and sense of grandeur. The dine-in kitchen is a charming space in which to cook and host with corniced ceilings and original wooden floorboards, drenched in light from almost floor-to-ceiling French doors ready to be thrown open to allow fresh air to breeze in. The separate reception spans the width of the home, a pleasant spot to unwind with the focal point of a feature fireplace. All three bedrooms enjoy the solace of their own floor, affording privacy. The principal is peacefully atop the home with a walk-in en-suite and skylights boasting views across the rooftops. The further two double bedrooms have fitted wardrobes, with seagrass flooring and leafy views. Completing this beautiful property, the main bathroom is contemporary, featuring a bathtub with overhead rain shower. All in all, a versatile home with a balance of contemporary design and preserved features.

# Features

- Three double bedrooms
- Victorian conversion
- Over 1,350 square feet, rivalling the proportions of many houses
- Preserved character with contemporary touches
- Desirable residential street
- Central Brixton a seven-minute stroll
- Clapham a fifteen-minute walk
- Victoria and Northern Lines
- Share of freehold
- Chain-free