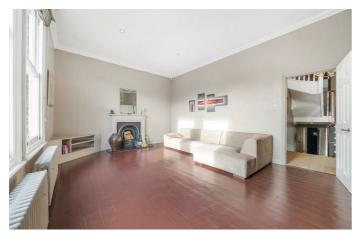

# **Property Details**

A unique three double bedroom, split-level period apartment rivalling the proportions of many houses, with a lovely rustic style which makes the most of its large rooms. Split over multiple upper floors, the home benefits from an abundance of light, with an open stairwell adding to the airy feel and sense of grandeur. The dine-in kitchen is a charming space in which to cook and host with corniced ceilings and original wooden floorboards, drenched in light from almost floor-to-ceiling French doors ready to be thrown open to allow fresh air to breeze in. The separate reception spans the width of the home, a pleasant spot to unwind with the focal point of a feature fireplace. All three bedrooms enjoy the solace of their own floor, affording privacy. The principal is peacefully atop the home with a walk-in en-suite and skylights boasting views across the rooftops. The further two double bedrooms have fitted wardrobes, with seagrass flooring and leafy views. Completing this beautiful property, the main bathroom is contemporary, featuring a bathtub with overhead rain shower. All in all, a versatile home with a balance of contemporary design and preserved features.

# Features

- Three double bedrooms
- Victorian conversion
- Over 1,350 square feet, rivalling the proportions of many houses
- Preserved character with contemporary touches
- Desirable residential street
- Central Brixton a seven-minute stroll
- Clapham a fifteen-minute walk
- Victoria and Northern Lines
- Share of freehold
- Chain-free