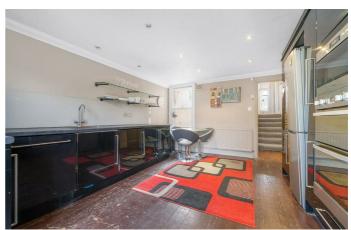

# **Property Details**

A unique three double bedroom, split-level period apartment rivalling the proportions of many houses, with a lovely rustic style which makes the most of its large rooms. Split over multiple upper floors, the home benefits from an abundance of light, with an open stairwell adding to the airy feel and sense of grandeur. The dine-in kitchen is a charming space in which to cook and host with corniced ceilings and original wooden floorboards, drenched in light from almost floor-to-ceiling French doors ready to be thrown open to allow fresh air to breeze in. The separate reception spans the width of the home, a pleasant spot to unwind with the focal point of a feature fireplace. All three bedrooms enjoy the solace of their own floor, affording privacy. The principal is peacefully atop the home with a walk-in en-suite and skylights boasting views across the rooftops. The further two double bedrooms have fitted wardrobes, with seagrass flooring and leafy views. Completing this beautiful property, the main bathroom is contemporary, featuring a bathtub with overhead rain shower. All in all, a versatile home with a balance of contemporary design and preserved features.