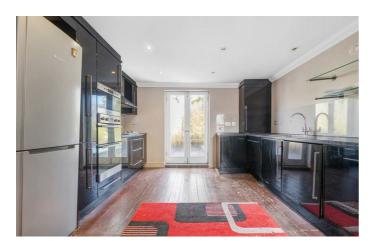

# **Property Details**

A unique three double bedroom, split-level period apartment rivalling the proportions of many houses, with a lovely rustic style which makes the most of its large rooms. Split over multiple upper floors, the home benefits from an abundance of light, with an open stairwell adding to the airy feel and sense of grandeur. The dine-in kitchen is a charming space in which to cook and host with corniced ceilings and original wooden floorboards, drenched in light from almost floor-to-ceiling French doors ready to be thrown open to allow fresh air to breeze in. The separate reception spans the width of the home, a pleasant spot to unwind with the focal point of a feature fireplace. All three bedrooms enjoy the solace of their own floor, affording privacy. The principal is peacefully atop the home with a walk-in en-suite and skylights boasting views across the rooftops. The further two double bedrooms have fitted wardrobes, with seagrass flooring and leafy views. Completing this beautiful property, the main bathroom is contemporary, featuring a bathtub with overhead rain shower. All in all, a versatile home with a balance of contemporary design and preserved features.