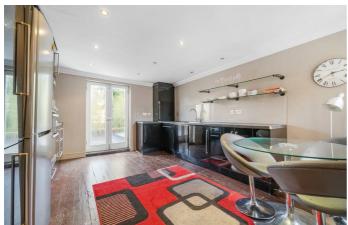

# **Property Details**

A unique three double bedroom, split-level period apartment rivalling the proportions of many houses, with a lovely rustic style which makes the most of its large rooms. Split over multiple upper floors, the home benefits from an abundance of light, with an open stairwell adding to the airy feel and sense of grandeur. The dine-in kitchen is a charming space in which to cook and host with corniced ceilings and original wooden floorboards, drenched in light from almost floor-to-ceiling French doors ready to be thrown open to allow fresh air to breeze in. The separate reception spans the width of the home, a pleasant spot to unwind with the focal point of a feature fireplace. All three bedrooms enjoy the solace of their own floor, affording privacy. The principal is peacefully atop the home with a walk-in en-suite and skylights boasting views across the rooftops. The further two double bedrooms have fitted wardrobes, with seagrass flooring and leafy views. Completing this beautiful property, the main bathroom is contemporary, featuring a bathtub with overhead rain shower. All in all, a versatile home with a balance of contemporary design and preserved features.