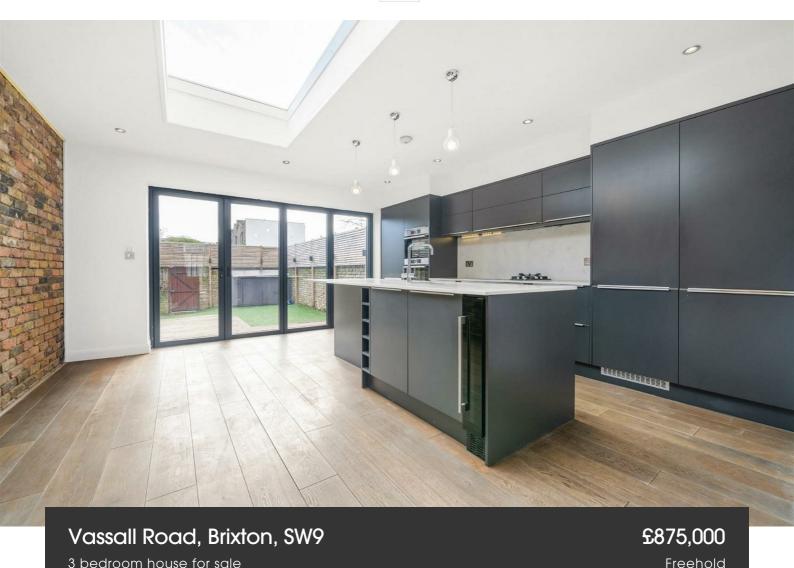

### **Property Details**

This stunning three bedroom, three bathroom period townhouse with a beautifully landscaped South-facing garden, has been meticulously refurbished to create a stylish yet functional home blending contemporary and period charm. The expansive ground floor boasts a thoughtfully designed layout, complete with a WC. The spacious lounge accommodates a large sofa and formal dining area, complemented by floor-to-ceiling built-in storage. A modern, well-equipped kitchen features integrated appliances, a large island, and a sociable breakfast bar, all illuminated by a skylight. Bi-fold doors seamlessly connect to the private South-facing garden, complete with raised decking, artificial lawn, and ambient lighting—perfect for alfresco dining. Upstairs, three double bedrooms include two impressive suites with built-in wardrobes and en-suite shower rooms, while the third enjoys leafy views. A stylish main bathroom features a bathtub with an overhead shower. Additional benefits include a rear gate, a handy shed, and an ADT alarm system for added security. A beautifully presented home designed for modern family living.

### Vassall Road, Brixton, SW9