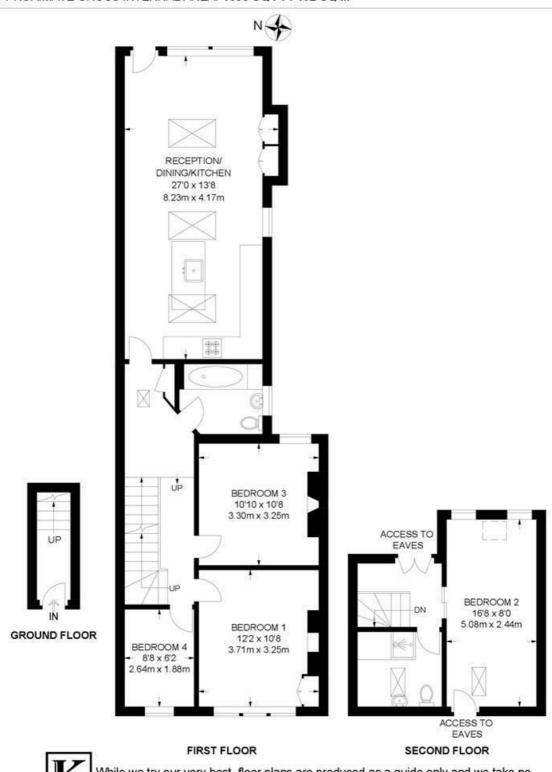

#### Lyham Road, SW2 4 Bedroom Flat

APPROXIMATE GROSS INTERNAL AREA: 1098 SQ FT / 102 SQ M

While we try our very best, floor plans are produced as a guide only and we take no responsibility for the precise accuracy with which any property is represented.