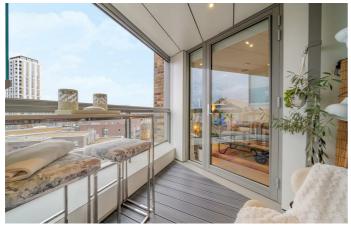

## **Property Details**

1 bedroom flat - purpose built for sale

A pristine one bedroom apartment with a private South-facing terrace off lounge and bedroom. Set in a luxury development this particular apartment is favourably positioned, tucked away on the sixth floor to promote a bright and private ambience. The open plan reception is bathed in light from large-pane windows, a sociable space with built-in speakers and views across the rooftops. The contemporary kitchen boasts generous storage, integrated appliances and worktop lighting. The lovely terrace can be savoured all year round, closing off the bi-folding glass to create a winter garden. Outdoor lighting transitions the terrace into the evenings, maximising the usage of this versatile spot. Also boasting access to the terrace is the tranquil double bedroom with cosy carpets and built-in wardrobes. The spacious bathroom includes a bathtub with overhead shower. There is added storage in deep hallway cupboards. This sociable and secure apartment would make a fantastic first home, complete with underfloor heating and high energy efficiency, reducing bills. Further benefits of this neighbourly development include secure shared bike storage, a communal garden and lift access.

#### **Features**

- One double bedroom
- South-facing private terrace off lounge and bedroom

Leasehold

- Secure modern development
- Bright sixth floor position
- Residents garden and bike storage
- Lift access
- Central location
- Brixton, Stockwell, Clapham triangle
- Short walk to the Victoria and Northern Lines
- Chain-free