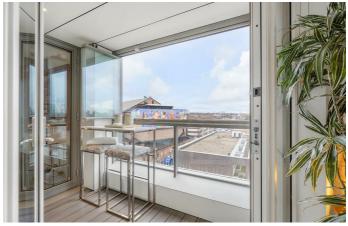

## **Property Details**

1 bedroom flat - purpose built for sale

A pristine one bedroom apartment with a private South-facing terrace off lounge and bedroom. Set in a luxury development this particular apartment is favourably positioned, tucked away on the sixth floor to promote a bright and private ambience. The open plan reception is bathed in light from large-pane windows, a sociable space with built-in speakers and views across the rooftops. The contemporary kitchen boasts generous storage, integrated appliances and worktop lighting. The lovely terrace can be savoured all year round, closing off the bi-folding glass to create a winter garden. Outdoor lighting transitions the terrace into the evenings, maximising the usage of this versatile spot. Also boasting access to the terrace is the tranquil double bedroom with cosy carpets and built-in wardrobes. The spacious bathroom includes a bathtub with overhead shower. There is added storage in deep hallway cupboards. This sociable and secure apartment would make a fantastic first home, complete with underfloor heating and high energy efficiency, reducing bills. Further benefits of this neighbourly development include secure shared bike storage, a communal garden and lift access.

#### **Features**

- One double bedroom
- South-facing private terrace off lounge and bedroom

Leasehold

- Secure modern development
- Bright sixth floor position
- Residents garden and bike storage
- Lift access
- Central location
- Brixton, Stockwell, Clapham triangle
- Short walk to the Victoria and Northern Lines
- Chain-free