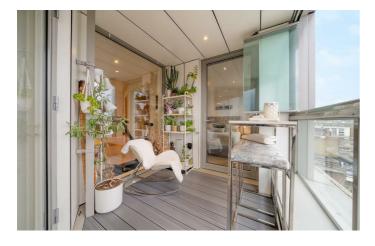

## **Property Details**

1 bedroom flat - purpose built for sale

A pristine one bedroom apartment with a private South-facing terrace off lounge and bedroom. Set in a luxury development this particular apartment is favourably positioned, tucked away on the sixth floor to promote a bright and private ambience. The open plan reception is bathed in light from large-pane windows, a sociable space with built-in speakers and views across the rooftops. The contemporary kitchen boasts generous storage, integrated appliances and worktop lighting. The lovely terrace can be savoured all year round, closing off the bi-folding glass to create a winter garden. Outdoor lighting transitions the terrace into the evenings, maximising the usage of this versatile spot. Also boasting access to the terrace is the tranquil double bedroom with cosy carpets and built-in wardrobes. The spacious bathroom includes a bathtub with overhead shower. There is added storage in deep hallway cupboards. This sociable and secure apartment would make a fantastic first home, complete with underfloor heating and high energy efficiency, reducing bills. Further benefits of this neighbourly development include secure shared bike storage, a communal garden and lift access.

#### **Features**

- One double bedroom
- South-facing private terrace off lounge and bedroom

Leasehold

- Secure modern development
- Bright sixth floor position
- Residents garden and bike storage
- Lift access
- Central location
- Brixton, Stockwell, Clapham triangle
- Short walk to the Victoria and Northern Lines
- Chain-free