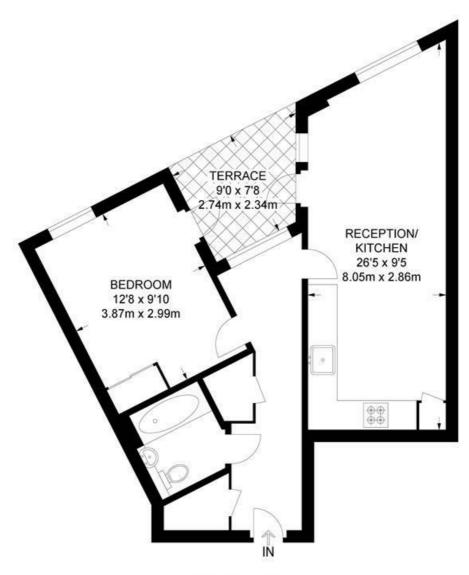

### Stockwell Park Walk, SW9 1 Bedroom Flat

APPROXIMATE GROSS INTERNAL AREA: 517 SQ FT / 48 SQ M

SIXTH FLOOR

While we try our very best, floor plans are produced as a guide only and we take no responsibility for the precise accuracy with which any property is represented.