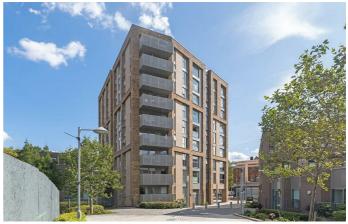

## **Property Details**

1 bedroom flat - purpose built for sale

A pristine one bedroom apartment with a private South-facing terrace off lounge and bedroom. Set in a luxury development this particular apartment is favourably positioned, tucked away on the sixth floor to promote a bright and private ambience. The open plan reception is bathed in light from large-pane windows, a sociable space with built-in speakers and views across the rooftops. The contemporary kitchen boasts generous storage, integrated appliances and worktop lighting. The lovely terrace can be savoured all year round, closing off the bi-folding glass to create a winter garden. Outdoor lighting transitions the terrace into the evenings, maximising the usage of this versatile spot. Also boasting access to the terrace is the tranquil double bedroom with cosy carpets and built-in wardrobes. The spacious bathroom includes a bathtub with overhead shower. There is added storage in deep hallway cupboards. This sociable and secure apartment would make a fantastic first home, complete with underfloor heating and high energy efficiency, reducing bills. Further benefits of this neighbourly development include secure shared bike storage, a communal garden and lift access.

#### **Features**

- One double bedroom
- South-facing private terrace off lounge and bedroom

Leasehold

- Secure modern development
- Bright sixth floor position
- Residents garden and bike storage
- Lift access
- Central location
- Brixton, Stockwell, Clapham triangle
- Short walk to the Victoria and Northern Lines
- Chain-free