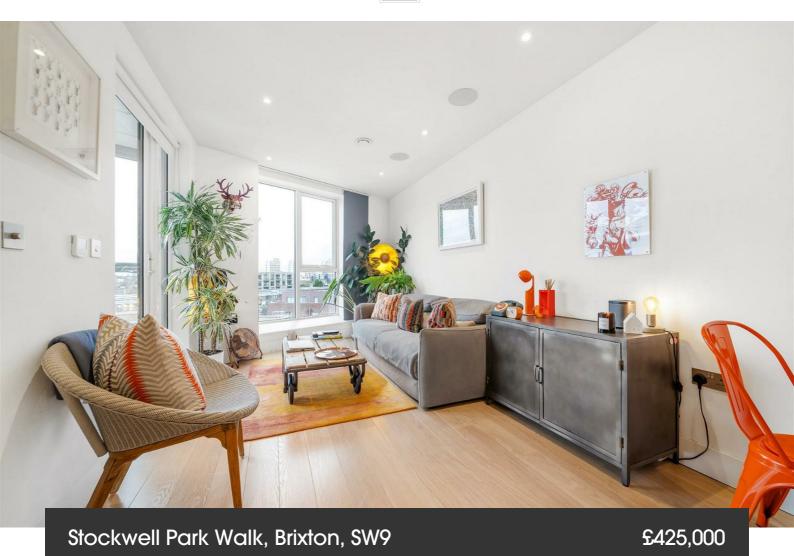

## **Property Details**

1 bedroom flat - purpose built for sale

A pristine one bedroom apartment with a private South-facing terrace off lounge and bedroom. Set in a luxury development this particular apartment is favourably positioned, tucked away on the sixth floor to promote a bright and private ambience. The open plan reception is bathed in light from large-pane windows, a sociable space with built-in speakers and views across the rooftops. The contemporary kitchen boasts generous storage, integrated appliances and worktop lighting. The lovely terrace can be savoured all year round, closing off the bi-folding glass to create a winter garden. Outdoor lighting transitions the terrace into the evenings, maximising the usage of this versatile spot. Also boasting access to the terrace is the tranquil double bedroom with cosy carpets and built-in wardrobes. The spacious bathroom includes a bathtub with overhead shower. There is added storage in deep hallway cupboards. This sociable and secure apartment would make a fantastic first home, complete with underfloor heating and high energy efficiency, reducing bills. Further benefits of this neighbourly development include secure shared bike storage, a communal garden and lift access.

#### **Features**

- One double bedroom
- South-facing private terrace off lounge and bedroom

Leasehold

- Secure modern development
- Bright sixth floor position
- Residents garden and bike storage
- Lift access
- Central location
- Brixton, Stockwell, Clapham triangle
- Short walk to the Victoria and Northern Lines
- Chain-free