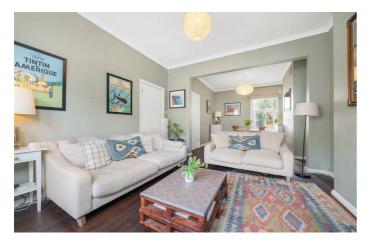

## **Property Details**

A charming three double bedroom Victorian house with a private garden, ideally located in the heart of Brixton. This attractive period home boasts a spacious double reception with high ceilings, bay window and rich wood flooring, creating an elegant yet cosy setting for both relaxing and entertaining. To the rear, a generous kitchen diner blends country charm with practicality, featuring shaker-style cabinetry, slate flooring, and a full range of appliances. A banquette dining area overlooks the private garden, accessed via glazed doors—ideal for al fresco living. The garden itself is a peaceful retreat with a blend of patio, lawn, and planting beds, enclosed by ivy-clad walls and mature greenery, with a handy shed for storage. Upstairs, three well-proportioned double bedrooms are beautifully finished in soft tones, including a spacious principal bedroom with extensive wardrobes. A stylish family bathroom with rain shower over bath completes the upper level. With potential to extend (STPP) this home offers a perfect blend of charm, comfort and convenience.