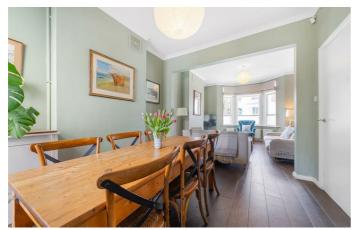

## **Property Details**

A charming three double bedroom Victorian house with a private garden, ideally located in the heart of Brixton. This attractive period home boasts a spacious double reception with high ceilings, bay window and rich wood flooring, creating an elegant yet cosy setting for both relaxing and entertaining. To the rear, a generous kitchen diner blends country charm with practicality, featuring shaker-style cabinetry, slate flooring, and a full range of appliances. A banquette dining area overlooks the private garden, accessed via glazed doors—ideal for al fresco living. The garden itself is a peaceful retreat with a blend of patio, lawn, and planting beds, enclosed by ivy-clad walls and mature greenery, with a handy shed for storage. Upstairs, three well-proportioned double bedrooms are beautifully finished in soft tones, including a spacious principal bedroom with extensive wardrobes. A stylish family bathroom with rain shower over bath completes the upper level. With potential to extend (STPP) this home offers a perfect blend of charm, comfort and convenience.