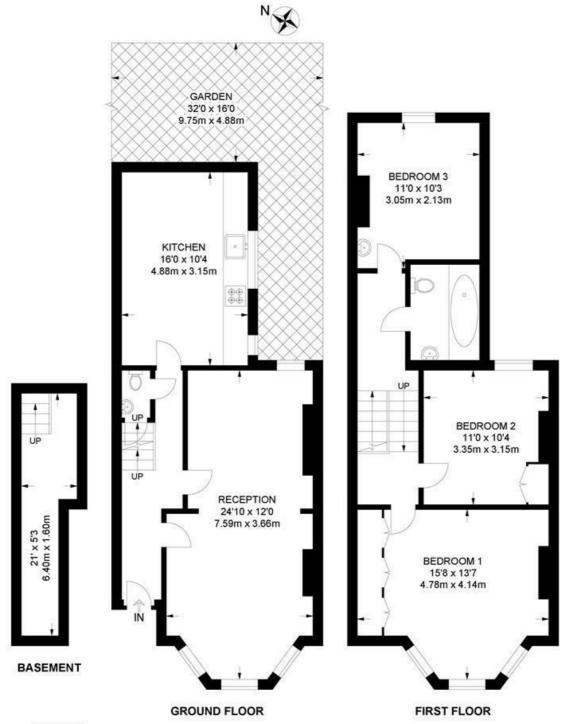

#### Mordaunt Road, SW9 3 Bedroom House

APPROXIMATE GROSS INTERNAL AREA: 1171 SQ FT / 108.8 SQ M

K

While we try our very best, floor plans are produced as a guide only and we take no responsibility for the precise accuracy with which any property is represented.