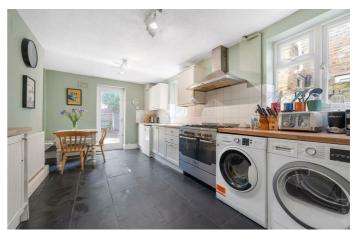

## **Property Details**

A charming three double bedroom Victorian house with a private garden, ideally located in the heart of Brixton. This attractive period home boasts a spacious double reception with high ceilings, bay window and rich wood flooring, creating an elegant yet cosy setting for both relaxing and entertaining. To the rear, a generous kitchen diner blends country charm with practicality, featuring shaker-style cabinetry, slate flooring, and a full range of appliances. A banquette dining area overlooks the private garden, accessed via glazed doors—ideal for al fresco living. The garden itself is a peaceful retreat with a blend of patio, lawn, and planting beds, enclosed by ivy-clad walls and mature greenery, with a handy shed for storage. Upstairs, three well-proportioned double bedrooms are beautifully finished in soft tones, including a spacious principal bedroom with extensive wardrobes. A stylish family bathroom with rain shower over bath completes the upper level. With potential to extend (STPP) this home offers a perfect blend of charm, comfort and convenience.