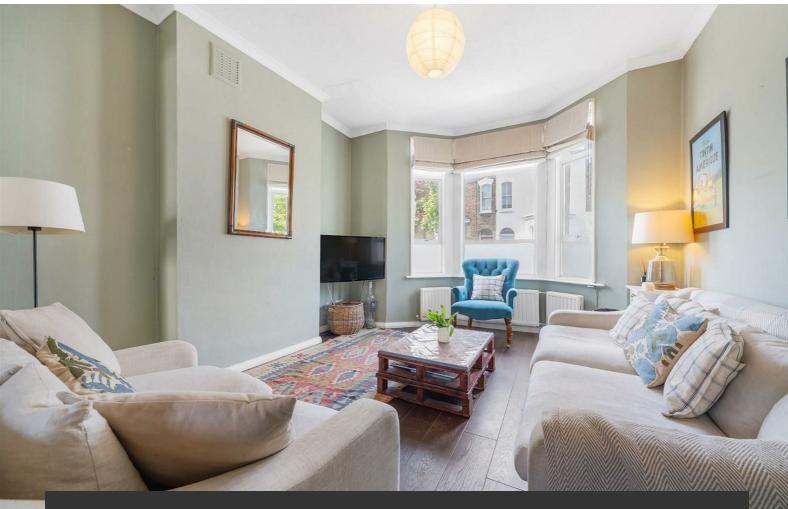

## **Property Details**

A charming three double bedroom Victorian house with a private garden, ideally located in the heart of Brixton. This attractive period home boasts a spacious double reception with high ceilings, bay window and rich wood flooring, creating an elegant yet cosy setting for both relaxing and entertaining. To the rear, a generous kitchen diner blends country charm with practicality, featuring shaker-style cabinetry, slate flooring, and a full range of appliances. A banquette dining area overlooks the private garden, accessed via glazed doors—ideal for al fresco living. The garden itself is a peaceful retreat with a blend of patio, lawn, and planting beds, enclosed by ivy-clad walls and mature greenery, with a handy shed for storage. Upstairs, three well-proportioned double bedrooms are beautifully finished in soft tones, including a spacious principal bedroom with extensive wardrobes. A stylish family bathroom with rain shower over bath completes the upper level. With potential to extend (STPP) this home offers a perfect blend of charm, comfort and convenience.

#### **Features**

- Three double bedrooms
- Lovely private garden
- Victorian house
- Beautifully presented
- Potential to extend STNP
- Central Brixton a four-minute stroll
- Clapham High Street a ten-minute walk away
- Victoria and Northern lines plus the Overground
- Freehold
- Chain-free