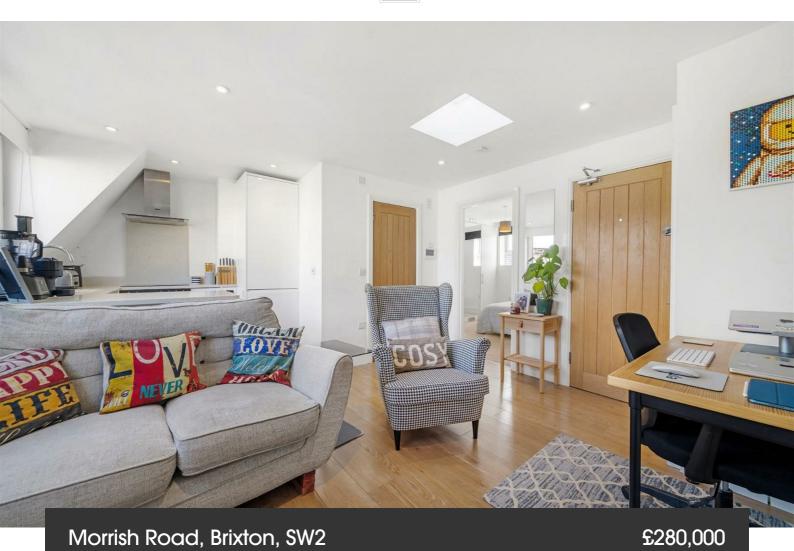

## **Property Details**

1 bedroom flat - conversion for sale

A bright one double bedroom flat within a Victorian terrace on the well-located Morrish Road with a local pub and large brand supermarket within a couple of minutes' stroll. Lovingly cared for by the current vendor the home has been completely refurbished during the time of ownership, with a considered layout maximising the space on offer, resulting in a bright, airy home. Set to the top floor the flat benefits from additional light and privacy. Comfortable yet cosy the open plan reception is bathed in natural light from large windows and lightwell. Tucked neatly to one side the sleek kitchen is ergonomically designed, with integrated appliances and worktops wrapping around to create a sociable breakfast bar. Neutrally presented, the bedroom is peacefully tucked to the rear, a spacious double with fitted wardrobes featuring an integrated full-length mirror and finished with carpets, a soothing space in which to unwind at the end of the day. The bathroom is modern, with a walk-in shower, storage and lighting features.

### Morrish Road, Brixton, SW2