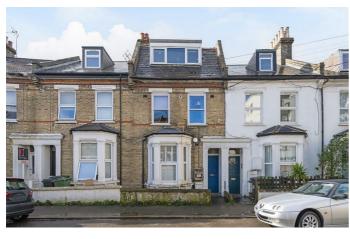

ntegrated appliances and worktops wrapping around to create a sociable breakfast bar. Neutrally presented, the bedroom is peacefully tucked to the rear, a spacious double with fitted wardrobes featuring an integrated full-length mirror and finished with carpets, a soothing space in which to unwind at the end of the day. The bathroom is modern, with a walk-in shower, storage and lighting features.

#### **Features**

- One double bedroom
- Victorian conversion
- Well-presented throughout
- Neighbourly road with street party and book club

Leasehold

- Proximity to Brixton, Streatham Hill and Balham
- Swift transport links
- Brixton a fifteen-minute walk or fiveminute bus
- Streatham Hill an eight-minute walk
- Chain-free

Council tax band A EPC rating E (40)

# Keating Estates















### Morrish Road, SW2 1 Bedroom Flat

APPROXIMATE GROSS INTERNAL AREA: 353 SQ FT / 33 SQ M









While we try our very best, floor plans are produced as a guide only and we take no responsibility for the precise accuracy with which any property is represented.



### Morrish Road, Brixton, SW2