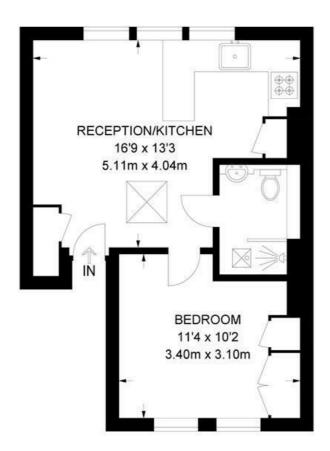

### Morrish Road, SW2 1 Bedroom Flat

APPROXIMATE GROSS INTERNAL AREA: 353 SQ FT / 33 SQ M

While we try our very best, floor plans are produced as a guide only and we take no responsibility for the precise accuracy with which any property is represented.