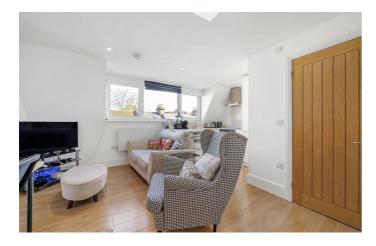

## **Property Details**

1 bedroom flat - conversion for sale

A bright one double bedroom flat within a Victorian terrace on the well-located Morrish Road with a local pub and large brand supermarket within a couple of minutes' stroll. Lovingly cared for by the current vendor the home has been completely refurbished during the time of ownership, with a considered layout maximising the space on offer, resulting in a bright, airy home. Set to the top floor the flat benefits from additional light and privacy. Comfortable yet cosy the open plan reception is bathed in natural light from large windows and lightwell. Tucked neatly to one side the sleek kitchen is ergonomically designed, with integrated appliances and worktops wrapping around to create a sociable breakfast bar. Neutrally presented, the bedroom is peacefully tucked to the rear, a spacious double with fitted wardrobes featuring an integrated full-length mirror and finished with carpets, a soothing space in which to unwind at the end of the day. The bathroom is modern, with a walk-in shower, storage and lighting features.