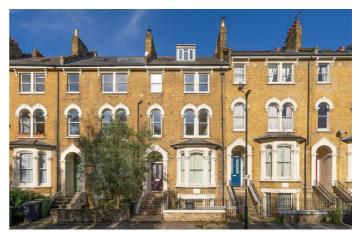

## **Property Details**

A beautifully refurbished two double bedroom apartment with a private garden, set within an impressive Victorian terrace on Villa Road, overlooking the park and moments from central Brixton. Spanning the raised ground floor, this elegant home boasts a grand open-plan reception with striking high ceilings, vast windows, engineered wood flooring, and skylights enhancing the natural light. The stylish kitchen is fully integrated with shaker-style cabinetry, brass finishes, and wooden worktops, leading seamlessly to the dining area and out through patio doors to a tiered private garden with lawn and patio areas—ideal for relaxing or entertaining. The principal bedroom features a sash bay window with park views and extensive fitted wardrobes. The second double bedroom, peacefully positioned at the rear with garden views, is currently arranged as a home office with fitted storage. A luxurious bathroom with a walk-in rain shower and underfloor heating completes the interior. Located within easy reach of Brixton, Stockwell, and Clapham, with Brockwell Park and excellent transport links just a short stroll away.