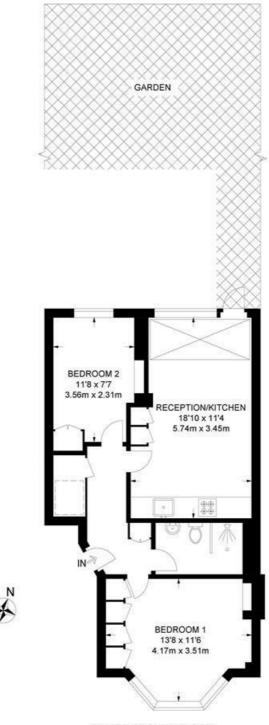

### Villa Road, Brixton, SW9

Villa Road, SW9 2 Bedroom Flat

APPROXIMATE GROSS INTERNAL AREA: 569 SQ FT / 52.9 SQ M

RAISED GROUND FLOOR

K

While we try our very best, floor plans are produced as a guide only and we take no responsibility for the precise accuracy with which any property is represented.