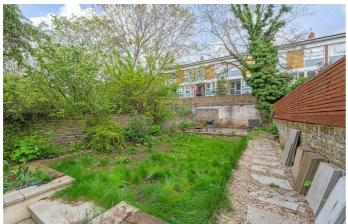

## **Property Details**

A beautifully refurbished two double bedroom apartment with a private garden, set within an impressive Victorian terrace on Villa Road, overlooking the park and moments from central Brixton. Spanning the raised ground floor, this elegant home boasts a grand open-plan reception with striking high ceilings, vast windows, engineered wood flooring, and skylights enhancing the natural light. The stylish kitchen is fully integrated with shaker-style cabinetry, brass finishes, and wooden worktops, leading seamlessly to the dining area and out through patio doors to a tiered private garden with lawn and patio areas—ideal for relaxing or entertaining. The principal bedroom features a sash bay window with park views and extensive fitted wardrobes. The second double bedroom, peacefully positioned at the rear with garden views, is currently arranged as a home office with fitted storage. A luxurious bathroom with a walk-in rain shower and underfloor heating completes the interior. Located within easy reach of Brixton, Stockwell, and Clapham, with Brockwell Park and excellent transport links just a short stroll away.