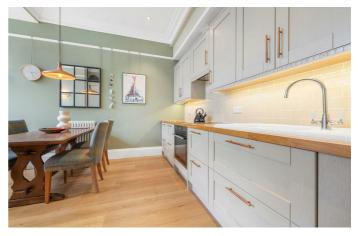

## **Property Details**

A beautifully refurbished two double bedroom apartment with a private garden, set within an impressive Victorian terrace on Villa Road, overlooking the park and moments from central Brixton. Spanning the raised ground floor, this elegant home boasts a grand open-plan reception with striking high ceilings, vast windows, engineered wood flooring, and skylights enhancing the natural light. The stylish kitchen is fully integrated with shaker-style cabinetry, brass finishes, and wooden worktops, leading seamlessly to the dining area and out through patio doors to a tiered private garden with lawn and patio areas—ideal for relaxing or entertaining. The principal bedroom features a sash bay window with park views and extensive fitted wardrobes. The second double bedroom, peacefully positioned at the rear with garden views, is currently arranged as a home office with fitted storage. A luxurious bathroom with a walk-in rain shower and underfloor heating completes the interior. Located within easy reach of Brixton, Stockwell, and Clapham, with Brockwell Park and excellent transport links just a short stroll away.