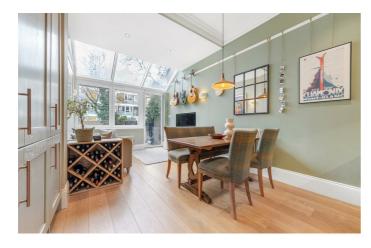

## **Property Details**

A beautifully refurbished two double bedroom apartment with a private garden, set within an impressive Victorian terrace on Villa Road, overlooking the park and moments from central Brixton. Spanning the raised ground floor, this elegant home boasts a grand open-plan reception with striking high ceilings, vast windows, engineered wood flooring, and skylights enhancing the natural light. The stylish kitchen is fully integrated with shaker-style cabinetry, brass finishes, and wooden worktops, leading seamlessly to the dining area and out through patio doors to a tiered private garden with lawn and patio areas—ideal for relaxing or entertaining. The principal bedroom features a sash bay window with park views and extensive fitted wardrobes. The second double bedroom, peacefully positioned at the rear with garden views, is currently arranged as a home office with fitted storage. A luxurious bathroom with a walk-in rain shower and underfloor heating completes the interior. Located within easy reach of Brixton, Stockwell, and Clapham, with Brockwell Park and excellent transport links just a short stroll away.