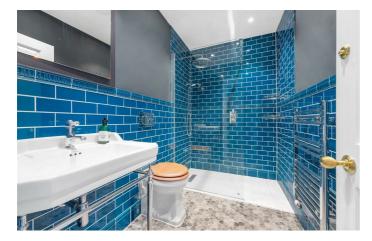

## **Property Details**

A beautifully refurbished two double bedroom apartment with a private garden, set within an impressive Victorian terrace on Villa Road, overlooking the park and moments from central Brixton. Spanning the raised ground floor, this elegant home boasts a grand open-plan reception with striking high ceilings, vast windows, engineered wood flooring, and skylights enhancing the natural light. The stylish kitchen is fully integrated with shaker-style cabinetry, brass finishes, and wooden worktops, leading seamlessly to the dining area and out through patio doors to a tiered private garden with lawn and patio areas—ideal for relaxing or entertaining. The principal bedroom features a sash bay window with park views and extensive fitted wardrobes. The second double bedroom, peacefully positioned at the rear with garden views, is currently arranged as a home office with fitted storage. A luxurious bathroom with a walk-in rain shower and underfloor heating completes the interior. Located within easy reach of Brixton, Stockwell, and Clapham, with Brockwell Park and excellent transport links just a short stroll away.