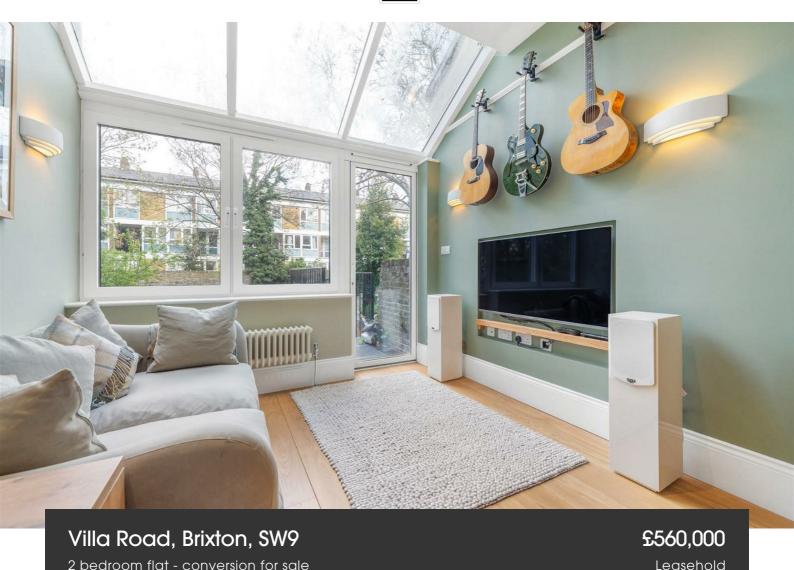

## **Property Details**

A beautifully refurbished two double bedroom apartment with a private garden, set within an impressive Victorian terrace on Villa Road, overlooking the park and moments from central Brixton. Spanning the raised ground floor, this elegant home boasts a grand open-plan reception with striking high ceilings, vast windows, engineered wood flooring, and skylights enhancing the natural light. The stylish kitchen is fully integrated with shaker-style cabinetry, brass finishes, and wooden worktops, leading seamlessly to the dining area and out through patio doors to a tiered private garden with lawn and patio areas—ideal for relaxing or entertaining. The principal bedroom features a sash bay window with park views and extensive fitted wardrobes. The second double bedroom, peacefully positioned at the rear with garden views, is currently arranged as a home office with fitted storage. A luxurious bathroom with a walk-in rain shower and underfloor heating completes the interior. Located within easy reach of Brixton, Stockwell, and Clapham, with Brockwell Park and excellent transport links just a short stroll away.