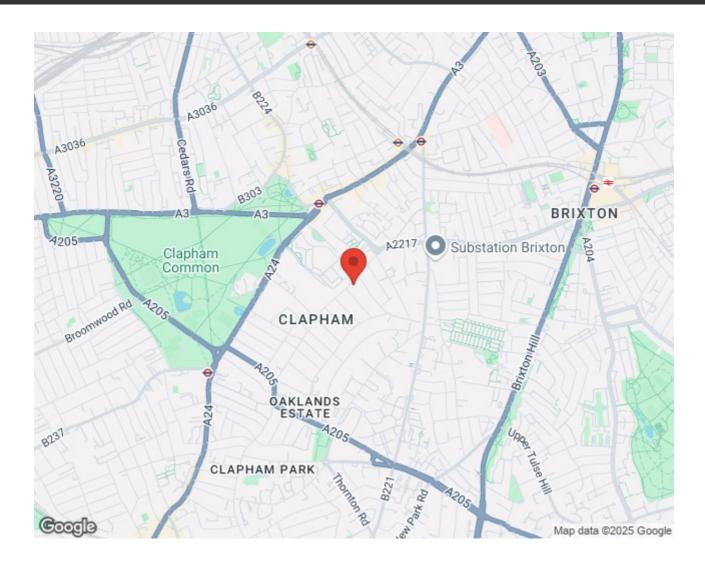

Abbeville Road, Clapham, SW4

2 bedroom flat - conversion for sale

£525,000

Leasehold

#### **Features**

- Two double bedrooms
- Juliette balcony
- Victorian conversion
- Bright and airy
- Prime location
- Upmarket Abbeville Village moments away
- Green open spaces of Clapham Common a five-minute stroll
- Northern Line an eight-minute walk
- Chain free
- Share of freehold will be granted