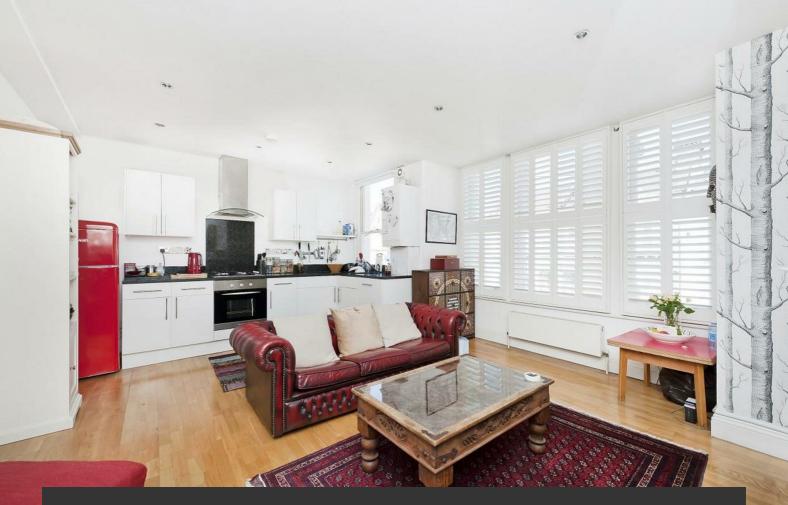

### **Property Details**

A wonderful two bedroom Victorian conversion flat - situated around a six minute walk from Brixton Station. The property comprises of an open plan kitchen and living area for convenience and quality, there are two bright and airy double bedrooms of equal sizes and a wonderful modern family bathroom that both bedrooms share. This Victorian conversion is situated within Leander Road and the street is part of the Josephine Avenue conservation area. It is a pocket of roads which are highly sought after for their proximity to Brockwell Park and Herne Hill beyond. The bars and restaurants of Effra Road and Brixton Hill are close by as well as great transport links from both Brixton and Herne Hill.

#### **Features**

- Victorian
- Light and airy
- Close to transport links
- Close to Brockwell park
- Two bedrooms
- Open plan reception and kitchen