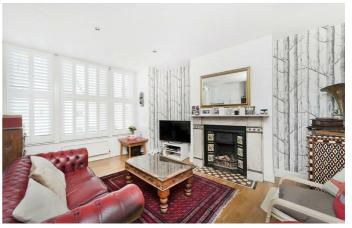

### **Property Details**

A wonderful two bedroom Victorian conversion flat - situated around a six minute walk from Brixton Station. The property comprises of an open plan kitchen and living area for convenience and quality, there are two bright and airy double bedrooms of equal sizes and a wonderful modern family bathroom that both bedrooms share. This Victorian conversion is situated within Leander Road and the street is part of the Josephine Avenue conservation area. It is a pocket of roads which are highly sought after for their proximity to Brockwell Park and Herne Hill beyond. The bars and restaurants of Effra Road and Brixton Hill are close by as well as great transport links from both Brixton and Herne Hill.

#### **Features**

- Victorian
- Light and airy
- Close to transport links
- Close to Brockwell park
- Two bedrooms
- Open plan reception and kitchen