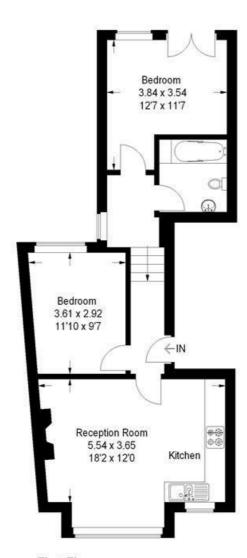

## Leander Road, SW2

Approximate Gross Internal Area 57.0 sq m / 614 sq ft

First Floor

This plan is for layout guidance only. Not drawn to scale unless stated. Windows and door openings are approximate. Whilst every care is taken in the preparation of this plan, please check all dimensions, shapes and compass bearings before making any decisions reliant upon them. (ID161685)