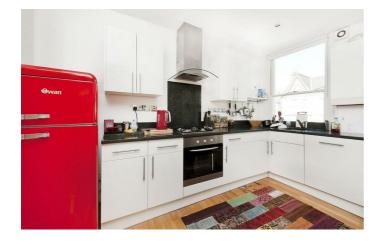

### **Property Details**

A wonderful two bedroom Victorian conversion flat - situated around a six minute walk from Brixton Station. The property comprises of an open plan kitchen and living area for convenience and quality, there are two bright and airy double bedrooms of equal sizes and a wonderful modern family bathroom that both bedrooms share. This Victorian conversion is situated within Leander Road and the street is part of the Josephine Avenue conservation area. It is a pocket of roads which are highly sought after for their proximity to Brockwell Park and Herne Hill beyond. The bars and restaurants of Effra Road and Brixton Hill are close by as well as great transport links from both Brixton and Herne Hill.

#### **Features**

- Victorian
- Light and airy
- Close to transport links
- Close to Brockwell park
- Two bedrooms
- Open plan reception and kitchen