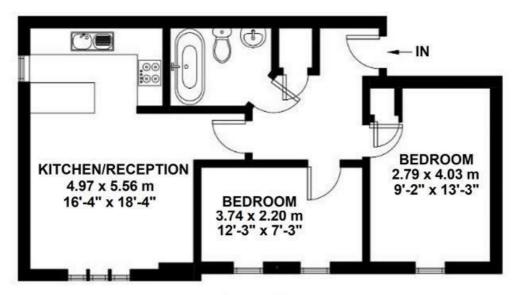

## Belvedere Place, SW2

2 Bedroom Flat

APPROXIMATE GROSS INTERNAL AREA: 593 SQ FT / 55 SQ M

Ground Floor

While we try our very best, floor plans are produced as a guide only and we take no responsibility for the precise accuracy with which any property is represented.