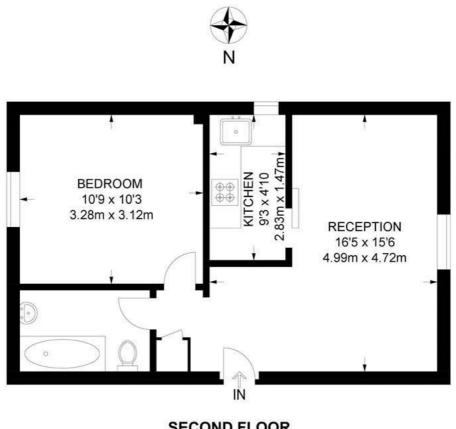

## **1 Bedroom Flat**

APPROXIMATE GROSS INTERNAL AREA: 386 SQ FT / 36 SQ M

SECOND FLOOR

While we try our very best, floor plans are produced as a guide only and we take no responsibility for the precise accuracy with which any property is represented.