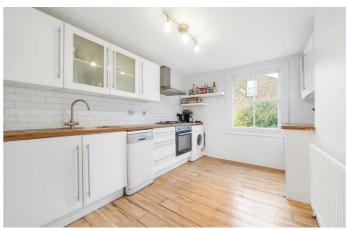

An expansive reception room spans the width of the house, bathed with natural light from multiple sash windows, creating a pleasant atmosphere. This versatile space enjoys characterful features inclusive of a feature fireplace surrounded by an attractive mantle and high ceilings, an inviting room to be savoured from a relaxing spot on the sofa with generous proportions for a dining area. Downstairs, the separate modern kitchen is well-equipped and this bright room provides a pleasant place in which to cook with all you need in terms of worktop and storage space.