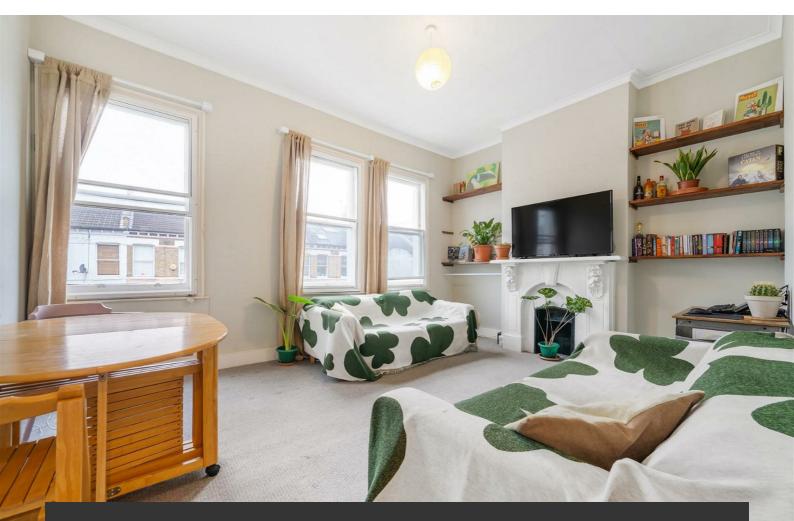

An expansive reception room spans the width of the house, bathed with natural light from multiple sash windows, creating a pleasant atmosphere. This versatile space enjoys characterful features inclusive of a feature fireplace surrounded by an attractive mantle and high ceilings, an inviting room to be savoured from a relaxing spot on the sofa with generous proportions for a dining area. Downstairs, the separate modern kitchen is well-equipped and this bright room provides a pleasant place in which to cook with all you need in terms of worktop and storage space.