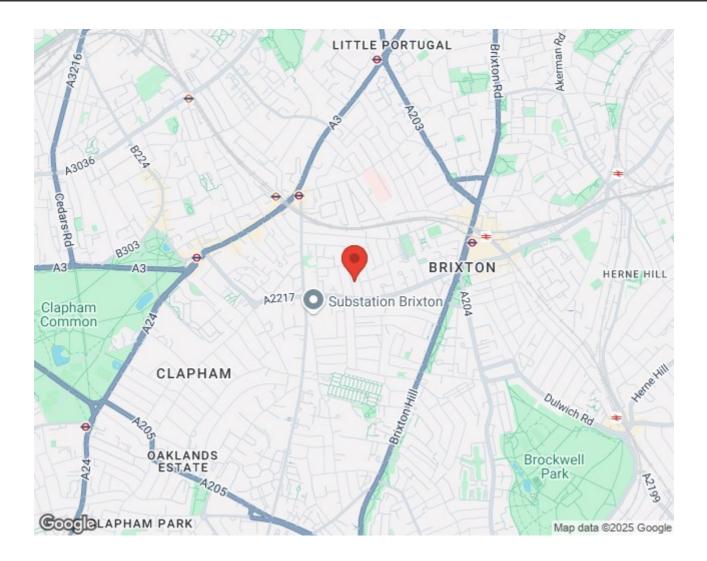

### **Property Details**

Keating Estates are proud to present to market a bright and versatile two double-bedroom splitlevel flat Victorian terraced property situated on the well-located Solon Road. This residential location is almost equidistant between Clapham and Brixton High Streets, plus the Northern and Victoria lines, with a brilliant choice of amenities in every direction.