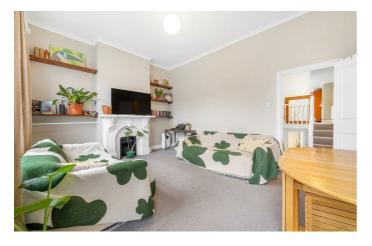

An expansive reception room spans the width of the house, bathed with natural light from multiple sash windows, creating a pleasant atmosphere. This versatile space enjoys characterful features inclusive of a feature fireplace surrounded by an attractive mantle and high ceilings, an inviting room to be savoured from a relaxing spot on the sofa with generous proportions for a dining area. Downstairs, the separate modern kitchen is well-equipped and this bright room provides a pleasant place in which to cook with all you need in terms of worktop and storage space.