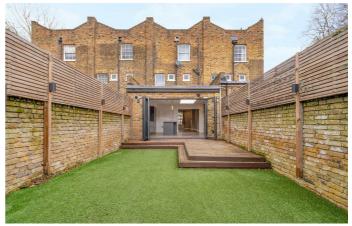

### **Property Details**

This stunning three bedroom, three bathroom period townhouse with a beautifully landscaped South-facing garden, has been meticulously refurbished to create a stylish yet functional home blending contemporary and period charm. The expansive ground floor boasts a thoughtfully designed layout, complete with a WC. The spacious lounge accommodates a large sofa and formal dining area, complemented by floor-to-ceiling built-in storage. A modern, well-equipped kitchen features integrated appliances, a large island, and a sociable breakfast bar, all illuminated by a skylight. Bi-fold doors seamlessly connect to the private South-facing garden, complete with raised decking, artificial lawn, and ambient lighting—perfect for alfresco dining. Upstairs, three double bedrooms include two impressive suites with built-in wardrobes and en-suite shower rooms, while the third enjoys leafy views. A stylish main bathroom features a bathtub with an overhead shower. Additional benefits include a rear gate, a handy shed, and an ADT alarm system for added security. A beautifully presented home designed for modern family living.