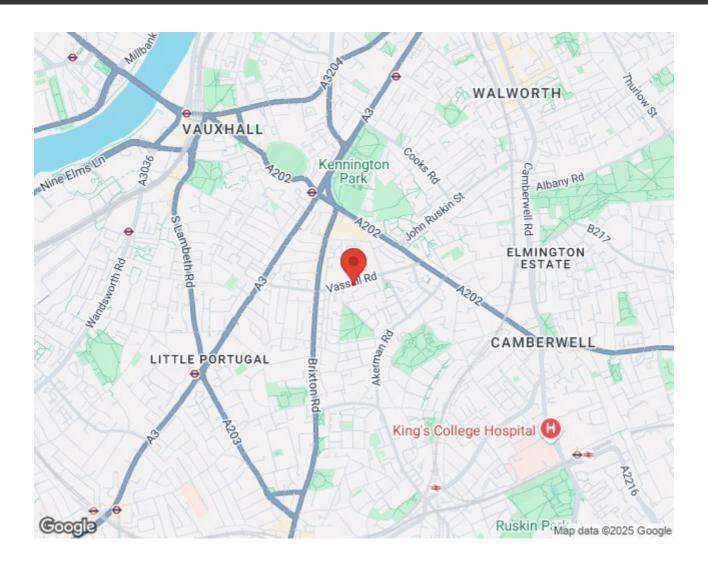

### **Features**

- Three double bedrooms
- Three bathrooms plus WC
- South-Facing landscaped garden
- Period townhouse
- Set between Oval, Camberwell and Brixton
- Multiple parks on the doorstep
- Local amenities and eateries
- Northern line a twelve-minute stroll
- Victoria line and Thameslink within walking distance
- Chain-free, Freehold

### Vassall Road, Brixton, SW9