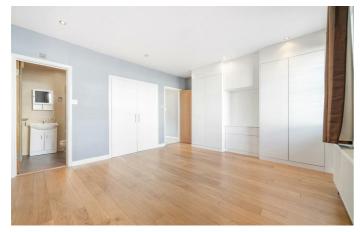

### **Property Details**

This stunning three bedroom, three bathroom period townhouse with a beautifully landscaped South-facing garden, has been meticulously refurbished to create a stylish yet functional home blending contemporary and period charm. The expansive ground floor boasts a thoughtfully designed layout, complete with a WC. The spacious lounge accommodates a large sofa and formal dining area, complemented by floor-to-ceiling built-in storage. A modern, well-equipped kitchen features integrated appliances, a large island, and a sociable breakfast bar, all illuminated by a skylight. Bi-fold doors seamlessly connect to the private South-facing garden, complete with raised decking, artificial lawn, and ambient lighting—perfect for alfresco dining. Upstairs, three double bedrooms include two impressive suites with built-in wardrobes and en-suite shower rooms, while the third enjoys leafy views. A stylish main bathroom features a bathtub with an overhead shower. Additional benefits include a rear gate, a handy shed, and an ADT alarm system for added security. A beautifully presented home designed for modern family living.