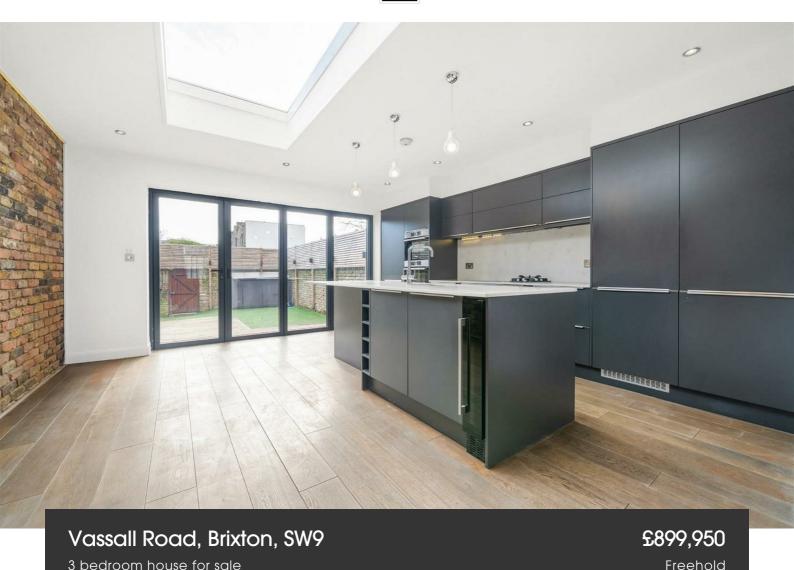

### **Property Details**

This stunning three bedroom, three bathroom period townhouse with a beautifully landscaped South-facing garden, has been meticulously refurbished to create a stylish yet functional home blending contemporary and period charm. The expansive ground floor boasts a thoughtfully designed layout, complete with a WC. The spacious lounge accommodates a large sofa and formal dining area, complemented by floor-to-ceiling built-in storage. A modern, well-equipped kitchen features integrated appliances, a large island, and a sociable breakfast bar, all illuminated by a skylight. Bi-fold doors seamlessly connect to the private South-facing garden, complete with raised decking, artificial lawn, and ambient lighting—perfect for alfresco dining. Upstairs, three double bedrooms include two impressive suites with built-in wardrobes and en-suite shower rooms, while the third enjoys leafy views. A stylish main bathroom features a bathtub with an overhead shower. Additional benefits include a rear gate, a handy shed, and an ADT alarm system for added security. A beautifully presented home designed for modern family living.

### Vassall Road, Brixton, SW9