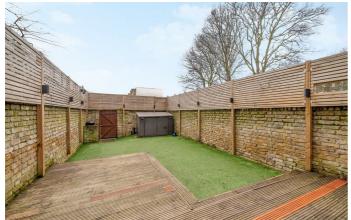

### **Property Details**

This stunning three bedroom, three bathroom period townhouse with a beautifully landscaped South-facing garden, has been meticulously refurbished to create a stylish yet functional home blending contemporary and period charm. The expansive ground floor boasts a thoughtfully designed layout, complete with a WC. The spacious lounge accommodates a large sofa and formal dining area, complemented by floor-to-ceiling built-in storage. A modern, well-equipped kitchen features integrated appliances, a large island, and a sociable breakfast bar, all illuminated by a skylight. Bi-fold doors seamlessly connect to the private South-facing garden, complete with raised decking, artificial lawn, and ambient lighting—perfect for alfresco dining. Upstairs, three double bedrooms include two impressive suites with built-in wardrobes and en-suite shower rooms, while the third enjoys leafy views. A stylish main bathroom features a bathtub with an overhead shower. Additional benefits include a rear gate, a handy shed, and an ADT alarm system for added security. A beautifully presented home designed for modern family living.