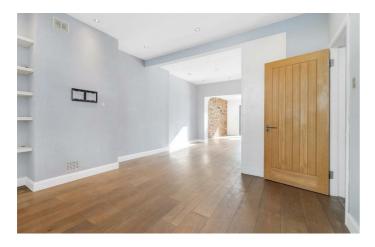

### **Property Details**

This stunning three bedroom, three bathroom period townhouse with a beautifully landscaped South-facing garden, has been meticulously refurbished to create a stylish yet functional home blending contemporary and period charm. The expansive ground floor boasts a thoughtfully designed layout, complete with a WC. The spacious lounge accommodates a large sofa and formal dining area, complemented by floor-to-ceiling built-in storage. A modern, well-equipped kitchen features integrated appliances, a large island, and a sociable breakfast bar, all illuminated by a skylight. Bi-fold doors seamlessly connect to the private South-facing garden, complete with raised decking, artificial lawn, and ambient lighting—perfect for alfresco dining. Upstairs, three double bedrooms include two impressive suites with built-in wardrobes and en-suite shower rooms, while the third enjoys leafy views. A stylish main bathroom features a bathtub with an overhead shower. Additional benefits include a rear gate, a handy shed, and an ADT alarm system for added security. A beautifully presented home designed for modern family living.