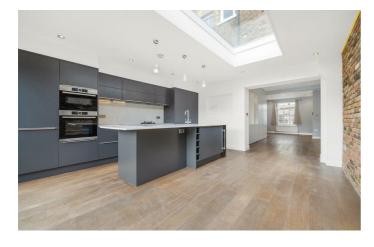

### **Property Details**

This stunning three bedroom, three bathroom period townhouse with a beautifully landscaped South-facing garden, has been meticulously refurbished to create a stylish yet functional home blending contemporary and period charm. The expansive ground floor boasts a thoughtfully designed layout, complete with a WC. The spacious lounge accommodates a large sofa and formal dining area, complemented by floor-to-ceiling built-in storage. A modern, well-equipped kitchen features integrated appliances, a large island, and a sociable breakfast bar, all illuminated by a skylight. Bi-fold doors seamlessly connect to the private South-facing garden, complete with raised decking, artificial lawn, and ambient lighting—perfect for alfresco dining. Upstairs, three double bedrooms include two impressive suites with built-in wardrobes and en-suite shower rooms, while the third enjoys leafy views. A stylish main bathroom features a bathtub with an overhead shower. Additional benefits include a rear gate, a handy shed, and an ADT alarm system for added security. A beautifully presented home designed for modern family living.