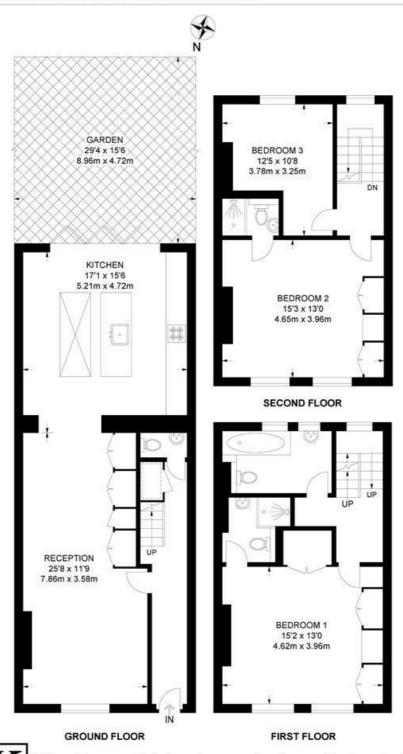

#### Vassall Road, SW9 3 Bedroom House

APPROXIMATE GROSS INTERNAL AREA: 1450 SQ FT / 134.7 SQ M

While we try our very best, floor plans are produced as a guide only and we take no responsibility for the precise accuracy with which any property is represented.