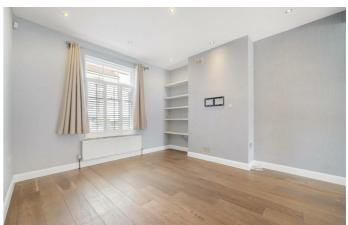

### **Property Details**

This stunning three bedroom, three bathroom period townhouse with a beautifully landscaped South-facing garden, has been meticulously refurbished to create a stylish yet functional home blending contemporary and period charm. The expansive ground floor boasts a thoughtfully designed layout, complete with a WC. The spacious lounge accommodates a large sofa and formal dining area, complemented by floor-to-ceiling built-in storage. A modern, well-equipped kitchen features integrated appliances, a large island, and a sociable breakfast bar, all illuminated by a skylight. Bi-fold doors seamlessly connect to the private South-facing garden, complete with raised decking, artificial lawn, and ambient lighting—perfect for alfresco dining. Upstairs, three double bedrooms include two impressive suites with built-in wardrobes and en-suite shower rooms, while the third enjoys leafy views. A stylish main bathroom features a bathtub with an overhead shower. Additional benefits include a rear gate, a handy shed, and an ADT alarm system for added security. A beautifully presented home designed for modern family living.