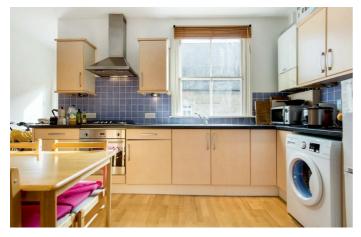

## **Property Details**

An enticing two-bedroom split-level maisonette with a private roof terrace, set within a charming Victorian property. With over 870 square feet split over two floors, this spacious property feels like home from the moment you step inside the private entrance. The heart of the home is the inviting reception with high ceilings and large windows, enhancing the airy ambience. Double doors connect to the kitchen, offering flexibility for entertaining or creating separate spaces when desired. Adjacent is a convenient downstairs WC, ideal for guests. A standout feature is the private roof terrace, accessible from the kitchen—perfect for al-fresco dining and soaking up the sun during summer. Upstairs, two impressive double bedrooms offer generous space and storage, a rarity in period properties. A well-proportioned family bathroom separates the bedrooms enhancing privacy, the bathroom features a bathtub with an overhead shower. Neutrally presented throughout, this fantastic home provides a blank canvas to personalise to your taste. A prime location with excellent transport links and vibrant local amenities completes this appealing offering.