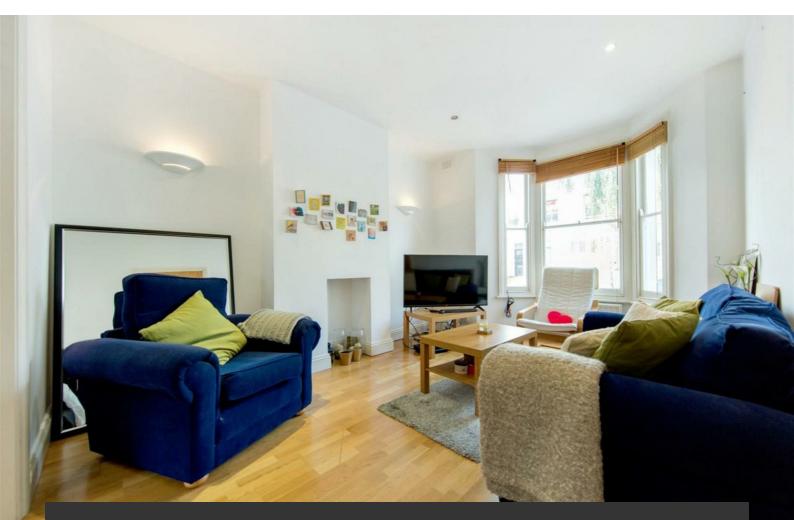

## **Property Details**

An enticing two-bedroom split-level maisonette with a private roof terrace, set within a charming Victorian property. With over 870 square feet split over two floors, this spacious property feels like home from the moment you step inside the private entrance. The heart of the home is the inviting reception with high ceilings and large windows, enhancing the airy ambience. Double doors connect to the kitchen, offering flexibility for entertaining or creating separate spaces when desired. Adjacent is a convenient downstairs WC, ideal for guests. A standout feature is the private roof terrace, accessible from the kitchen—perfect for al-fresco dining and soaking up the sun during summer. Upstairs, two impressive double bedrooms offer generous space and storage, a rarity in period properties. A well-proportioned family bathroom separates the bedrooms enhancing privacy, the bathroom features a bathtub with an overhead shower. Neutrally presented throughout, this fantastic home provides a blank canvas to personalise to your taste. A prime location with excellent transport links and vibrant local amenities completes this appealing offering.