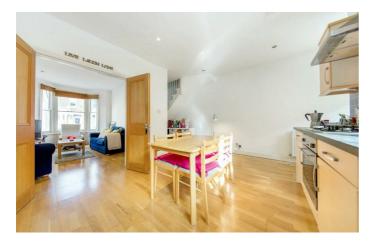

## **Property Details**

An enticing two-bedroom split-level maisonette with a private roof terrace, set within a charming Victorian property. With over 870 square feet split over two floors, this spacious property feels like home from the moment you step inside the private entrance. The heart of the home is the inviting reception with high ceilings and large windows, enhancing the airy ambience. Double doors connect to the kitchen, offering flexibility for entertaining or creating separate spaces when desired. Adjacent is a convenient downstairs WC, ideal for guests. A standout feature is the private roof terrace, accessible from the kitchen—perfect for al-fresco dining and soaking up the sun during summer. Upstairs, two impressive double bedrooms offer generous space and storage, a rarity in period properties. A well-proportioned family bathroom separates the bedrooms enhancing privacy, the bathroom features a bathtub with an overhead shower. Neutrally presented throughout, this fantastic home provides a blank canvas to personalise to your taste. A prime location with excellent transport links and vibrant local amenities completes this appealing offering.