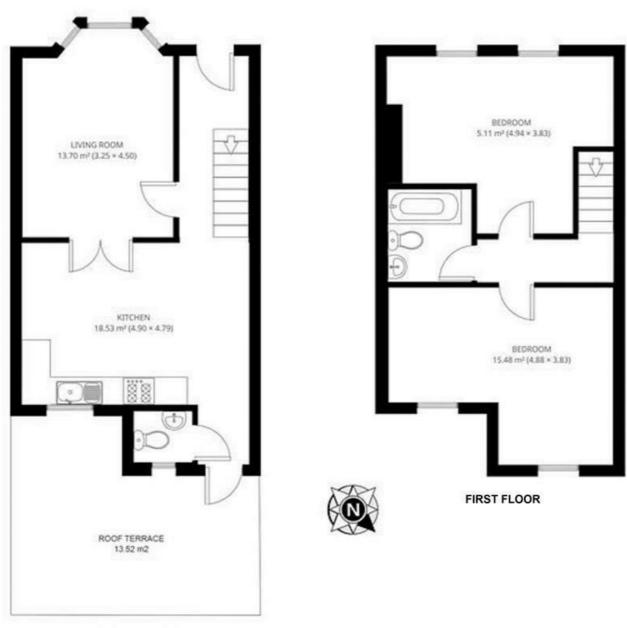

#### 2 Bedroom Maisonette

APPROXIMATE GROSS INTERNAL AREA: 872 SQ FT / 81 SQ M

**GROUND FLOOR** 

While we try our very best, floor plans are produced as a guide only and we take no responsibility for the precise accuracy with which any property is represented.