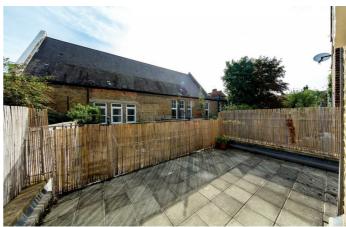

## **Property Details**

An enticing two-bedroom split-level maisonette with a private roof terrace, set within a charming Victorian property. With over 870 square feet split over two floors, this spacious property feels like home from the moment you step inside the private entrance. The heart of the home is the inviting reception with high ceilings and large windows, enhancing the airy ambience. Double doors connect to the kitchen, offering flexibility for entertaining or creating separate spaces when desired. Adjacent is a convenient downstairs WC, ideal for guests. A standout feature is the private roof terrace, accessible from the kitchen—perfect for al-fresco dining and soaking up the sun during summer. Upstairs, two impressive double bedrooms offer generous space and storage, a rarity in period properties. A well-proportioned family bathroom separates the bedrooms enhancing privacy, the bathroom features a bathtub with an overhead shower. Neutrally presented throughout, this fantastic home provides a blank canvas to personalise to your taste. A prime location with excellent transport links and vibrant local amenities completes this appealing offering.

### Features

- Two double bedrooms
- Private roof terrace
- Split-level Victorian Conversion
- Own front door
- Exciting opportunity to add your own stamp
- Central Brixton a six-minute stroll
- Clapham High street a nine-minute walk
- Victoria and Northern lines
- Chain-free
- Share of freehold will be granted