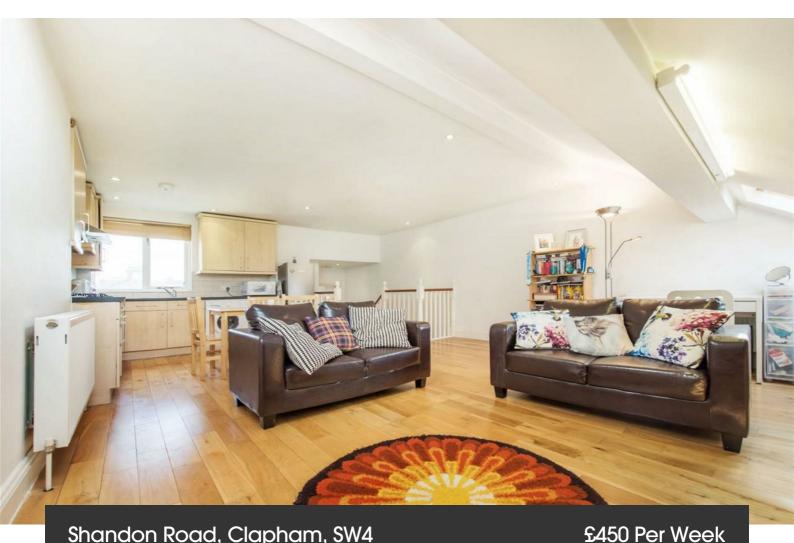

### **Property Details**

A stunningly spacious, one double bedroom, split level flat, located on one of the most sought after streets in the Abbeville Road pocket. The flat comprises an open-plan reception/kitchen area that spans the whole top floor. The kitchen area is modern and spacious, with ample storage space, and the reception area is big enough for a dining table, perfect for entertaining guests. Abbeville Road is full of lovely restaurants, pubs and independent shops.