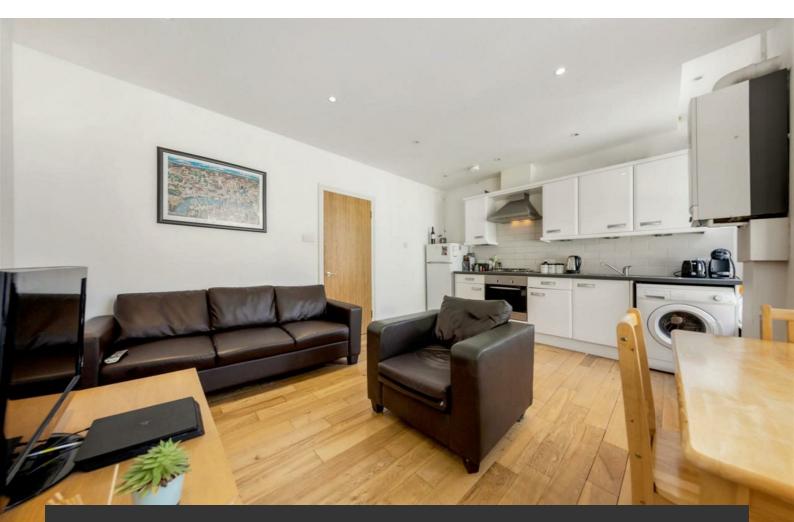

## **Property Details**

This is a superb, well-proportioned open plan two double bedroom flat located in the heart of Brixton. Both bedrooms are good sized doubles and the open plan kitchen and reception area is modern and stylish with gorgeous bay windows flooding the room with plenty of natural light. Kellett Road is located within a short walk to either Brixton centre or Herne Hill, giving you fantastic transport options into central London. The beloved green open spaces of Brockwell Park are just around a twelve minute walk away which is perfect for enjoying winter walks or the coming summer months.

## Features

- Two double bedrooms
- Modern family bathroom
- Open plan living area and kitchen
- Bright and airy throughout
- Around a 6 minute walk to Brixton underground
- Around a 12 minute walk to Brockwell Park