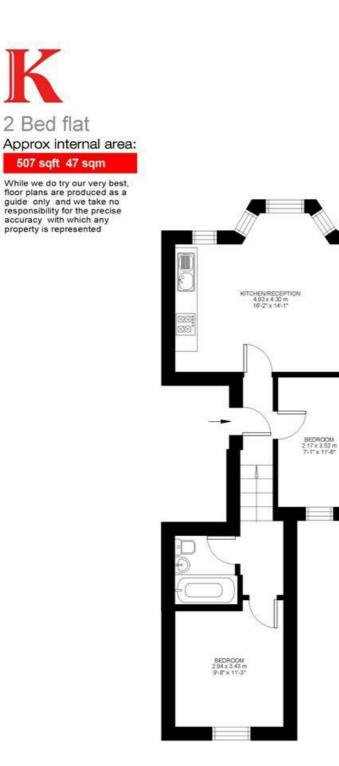

## **Property Details**

This is a superb, well-proportioned open plan two double bedroom flat located in the heart of Brixton. Both bedrooms are good sized doubles and the open plan kitchen and reception area is modern and stylish with gorgeous bay windows flooding the room with plenty of natural light. Kellett Road is located within a short walk to either Brixton centre or Herne Hill, giving you fantastic transport options into central London. The beloved green open spaces of Brockwell Park are just around a twelve minute walk away which is perfect for enjoying winter walks or the coming summer months.

## Features

- Two double bedrooms
- Modern family bathroom
- Open plan living area and kitchen
- Bright and airy throughout
- Around a 6 minute walk to Brixton underground
- Around a 12 minute walk to Brockwell Park

## Kellett Road, Brixton, SW2

First Floor