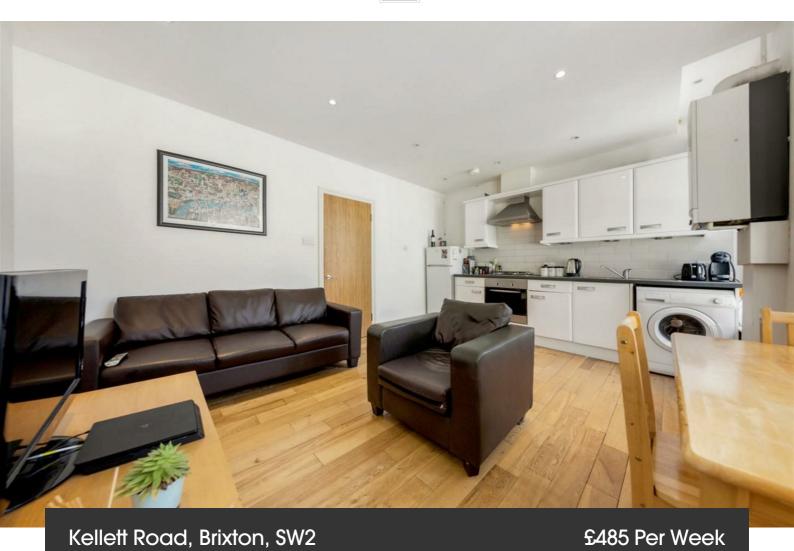

## **Property Details**

2 bedroom flat to let

This is a superb, well-proportioned open plan two double bedroom flat located in the heart of Brixton. Both bedrooms are good sized doubles and the open plan kitchen and reception area is modern and stylish with gorgeous bay windows flooding the room with plenty of natural light. Kellett Road is located within a short walk to either Brixton centre or Herne Hill, giving you fantastic transport options into central London. The beloved green open spaces of Brockwell Park are just around a twelve minute walk away which is perfect for enjoying winter walks or the coming summer months.

# Features

- Two double bedrooms
- Modern family bathroom

**Furnished** 

- Open plan living area and kitchen
- Bright and airy throughout
- Around a 6 minute walk to Brixton underground
- Around a 12 minute walk to Brockwell Park

## Kellett Road, Brixton, SW2