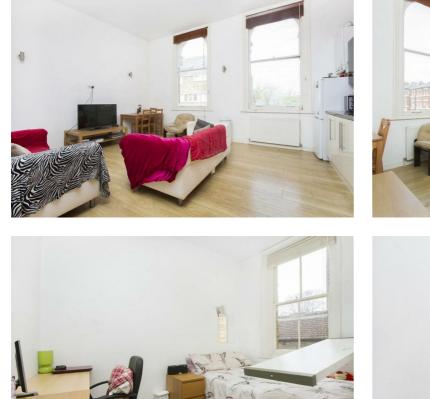

## **Property Details**

This three bed modern pub conversion has an open plan kitchen and dining room for easy entertaining. The apartment is set within a secure development and has a communal garden which is perfect for summer evenings. Located only a few minutes walk to Loughborough Junction station and the awesome nightlife Brixton has to offer just down the road. £550 Per Week Furnished

## Features

- Three bedrooms
- Light and airy
- Period conversion
- Communal gardens
- Secure gated development
- Close to transport links