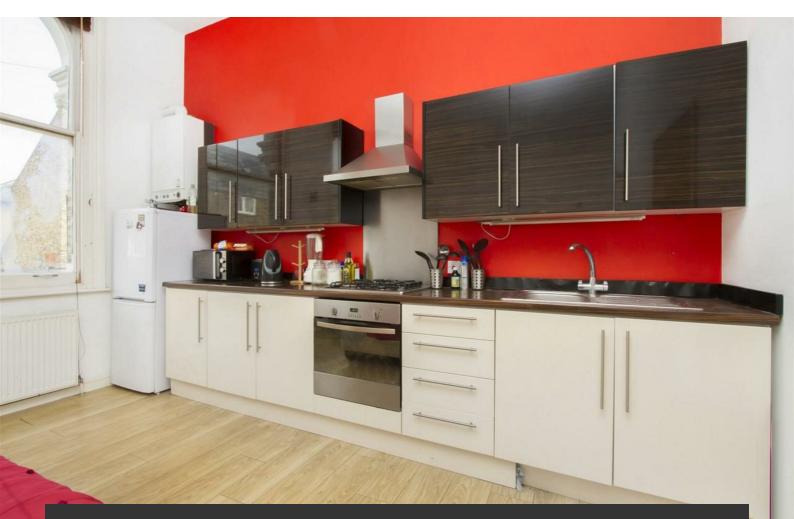

## **Property Details**

This three bed modern pub conversion has an open plan kitchen and dining room for easy entertaining. The apartment is set within a secure development and has a communal garden which is perfect for summer evenings. Located only a few minutes walk to Loughborough Junction station and the awesome nightlife Brixton has to offer just down the road. £550 Per Week Furnished

## Features

- Three bedrooms
- Light and airy
- Period conversion
- Communal gardens
- Secure gated development
- Close to transport links