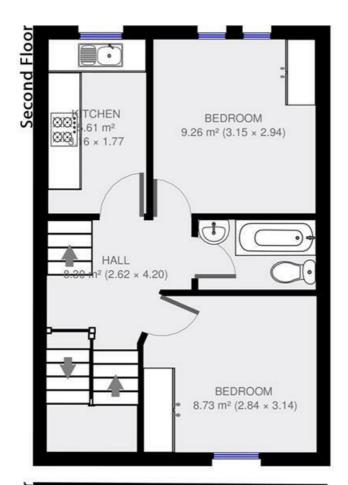

## **Features**

- Two double bedrooms
- One bathroom
- Mezzanine open plan living room
- Seperate kitchen
- Split level
- Under a 9 minute walk to Clapham North Station
- Close to Clapham
  Common

Council tax band C EPC rating D (58)

## Sandmere Road

While we do try our very best, floor plans are produced as a guide only and we take no responsibility for the precise accuracy with which any property is represented