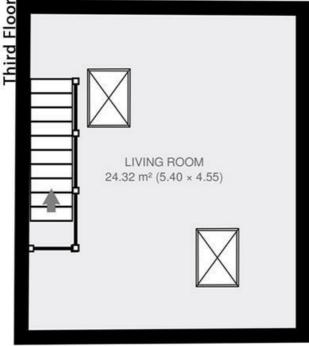

## **Features**

- Two double bedrooms
- One bathroom
- Mezzanine open plan living room
- Seperate kitchen
- Split level
- Under a 9 minute walk to Clapham North Station
- Close to Clapham
  Common

Council tax band C EPC rating D (58)

## Sandmere Road

While we do try our very best, floor plans are produced as a guide only and we take no responsibility for the precise accuracy with which any property is represented