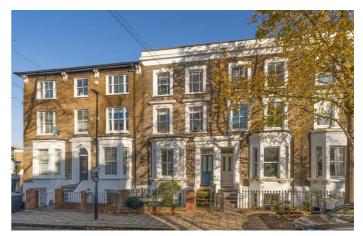

odern metro tiles and dual aspect windows. Upstairs provides three bedrooms, two of which are particularly generous in size, with the third still being a genuine double which could also be repurposed to meet needs. Additional storage is available in the form of a hallway cupboard. Copious storage is on offer within the large loft, with precedent having been set should the purchaser wish to seek permissions to extend into this space.

Council tax band D EPC rating D (67)

#### **Features**

- Three bedrooms
- Period maisonette
- Private entrance
- Demised loft space with the potential to extend STNP
- Bright and spacious
- Split-level
- Two-minute walk to the station
- Access to Brixton,
  Camberwell and Herne Hill
- Minutes from Ruskin Park
- · Chain-free

# Keating Estates



















## Luxor Street, Brixton, SE5

#### Luxor Street, SE5 3 Bedroom Flat

APPROXIMATE GROSS INTERNAL AREA WITH LOFT: APPROXIMATE GROSS INTERNAL AREA WITHOUT LOFT:

1305 SQ FT / 121.2 SQ M 955 SQ FT / 88.7 SQ M



K

While we try our very best, floor plans are produced as a guide only and we take no responsibility for the precise accuracy with which any property is represented.



### Luxor Street, Brixton, SE5