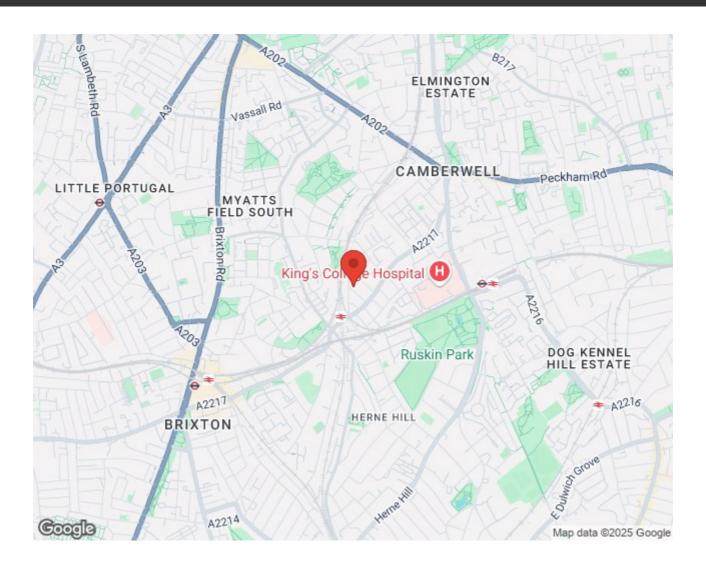

#### **Features**

- Three bedrooms
- Period maisonette
- Private entrance
- Demised loft space with the potential to extend STNP
- Bright and spacious
- Split-level
- Two-minute walk to the station
- Access to Brixton,
  Camberwell and Herne Hill
- Minutes from Ruskin Park
- · Chain-free