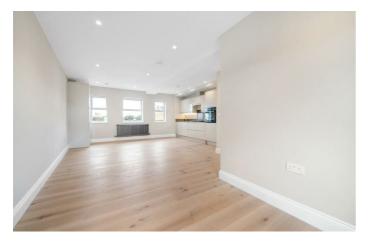

## **Property Details**

An exceptional two bedroom, two bathroom apartment set back from the street with a private terrace. This impressive new home forms part of a gated development designed with attention to detail. This sizeable third floor apartment has a bright and airy feel, with additional privacy due to the elevated position. The expansive open-plan reception is a fantastic entertaining space with high ceilings enhancing the cavernous feel. Down lighting and timber floors in warming shades create a welcoming ambience. A sleek kitchen integrates appliances and generous storage, topped with work surfaces with worktop lighting setting an evening mood. A large pane glass door leads out to the terrace with views of the city skyline in the distance, this low-maintenance spot is sheltered by glass balustrades, ideal for watching the sun set over the rooftops. Both bedrooms are comfortable doubles, with a calming yet airy ambience and plush carpets, the principal has the luxury of an en-suite shower room. The main bathroom has a bathtub with overhead shower set against beautiful marbled tiling. The home benefits from a large hallway cupboard, video entry phone, high energy efficiency and ten-year build warranty.