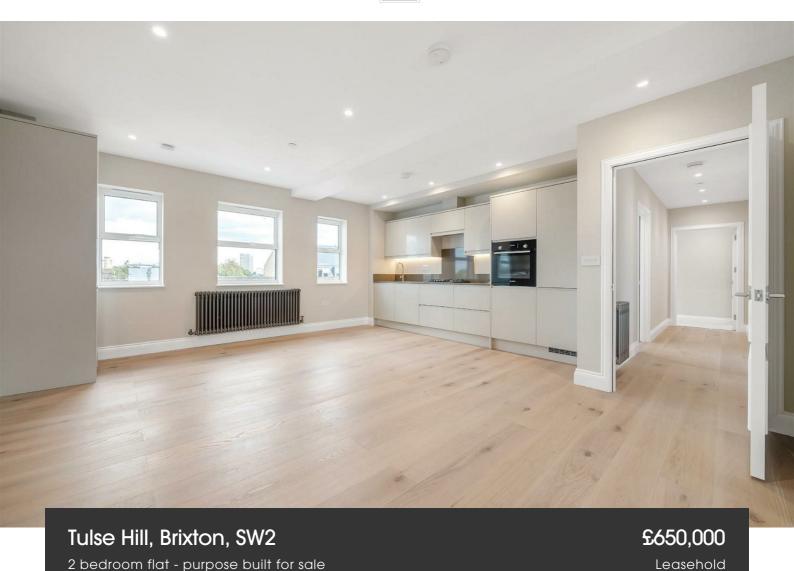

## **Property Details**

An exceptional two bedroom, two bathroom apartment set back from the street with a private terrace. This impressive new home forms part of a gated development designed with attention to detail. This sizeable third floor apartment has a bright and airy feel, with additional privacy due to the elevated position. The expansive open-plan reception is a fantastic entertaining space with high ceilings enhancing the cavernous feel. Down lighting and timber floors in warming shades create a welcoming ambience. A sleek kitchen integrates appliances and generous storage, topped with work surfaces with worktop lighting setting an evening mood. A large pane glass door leads out to the terrace with views of the city skyline in the distance, this low-maintenance spot is sheltered by glass balustrades, ideal for watching the sun set over the rooftops. Both bedrooms are comfortable doubles, with a calming yet airy ambience and plush carpets, the principal has the luxury of an en-suite shower room. The main bathroom has a bathtub with overhead shower set against beautiful marbled tiling. The home benefits from a large hallway cupboard, video entry phone, high energy efficiency and ten-year build warranty.

#### **Features**

- Two double bedrooms
- Two bathrooms
- Private terrace with city views
- Gated new build apartment
- Over 825 square feet
- Supermarket, restaurants and cafes on the doorstep
- Central Brixton and Herne Hill both a ten-minute stroll
- Brockwell Park a four-minute walk
- Chain-free
- 10 year build warranty

#### Tulse Hill, Brixton, SW2