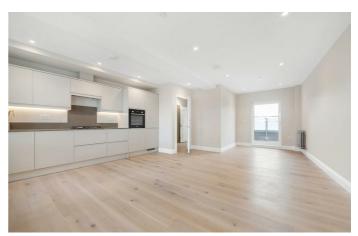

## **Property Details**

An exceptional two bedroom, two bathroom apartment set back from the street with a private terrace. This impressive new home forms part of a gated development designed with attention to detail. This sizeable third floor apartment has a bright and airy feel, with additional privacy due to the elevated position. The expansive open-plan reception is a fantastic entertaining space with high ceilings enhancing the cavernous feel. Down lighting and timber floors in warming shades create a welcoming ambience. A sleek kitchen integrates appliances and generous storage, topped with work surfaces with worktop lighting setting an evening mood. A large pane glass door leads out to the terrace with views of the city skyline in the distance, this low-maintenance spot is sheltered by glass balustrades, ideal for watching the sun set over the rooftops. Both bedrooms are comfortable doubles, with a calming yet airy ambience and plush carpets, the principal has the luxury of an en-suite shower room. The main bathroom has a bathtub with overhead shower set against beautiful marbled tiling. The home benefits from a large hallway cupboard, video entry phone, high energy efficiency and ten-year build warranty.