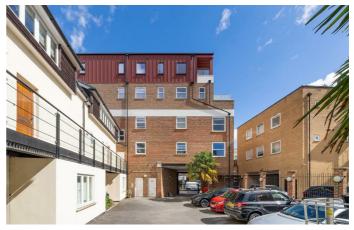

## **Property Details**

An exceptional two bedroom, two bathroom apartment set back from the street with a private terrace. This impressive new home forms part of a gated development designed with attention to detail. This sizeable third floor apartment has a bright and airy feel, with additional privacy due to the elevated position. The expansive open-plan reception is a fantastic entertaining space with high ceilings enhancing the cavernous feel. Down lighting and timber floors in warming shades create a welcoming ambience. A sleek kitchen integrates appliances and generous storage, topped with work surfaces with worktop lighting setting an evening mood. A large pane glass door leads out to the terrace with views of the city skyline in the distance, this low-maintenance spot is sheltered by glass balustrades, ideal for watching the sun set over the rooftops. Both bedrooms are comfortable doubles, with a calming yet airy ambience and plush carpets, the principal has the luxury of an en-suite shower room. The main bathroom has a bathtub with overhead shower set against beautiful marbled tiling. The home benefits from a large hallway cupboard, video entry phone, high energy efficiency and ten-year build warranty.