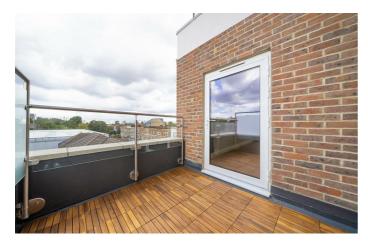

## **Property Details**

An exceptional two bedroom, two bathroom apartment set back from the street with a private terrace. This impressive new home forms part of a gated development designed with attention to detail. This sizeable third floor apartment has a bright and airy feel, with additional privacy due to the elevated position. The expansive open-plan reception is a fantastic entertaining space with high ceilings enhancing the cavernous feel. Down lighting and timber floors in warming shades create a welcoming ambience. A sleek kitchen integrates appliances and generous storage, topped with work surfaces with worktop lighting setting an evening mood. A large pane glass door leads out to the terrace with views of the city skyline in the distance, this low-maintenance spot is sheltered by glass balustrades, ideal for watching the sun set over the rooftops. Both bedrooms are comfortable doubles, with a calming yet airy ambience and plush carpets, the principal has the luxury of an en-suite shower room. The main bathroom has a bathtub with overhead shower set against beautiful marbled tiling. The home benefits from a large hallway cupboard, video entry phone, high energy efficiency and ten-year build warranty.

#### **Features**

- Two double bedrooms
- Two bathrooms
- Private terrace with city views
- Gated new build apartment
- Over 825 square feet
- Supermarket, restaurants and cafes on the doorstep
- Central Brixton and Herne Hill both a ten-minute stroll
- Brockwell Park a four-minute walk
- Chain-free
- 10 year build warranty