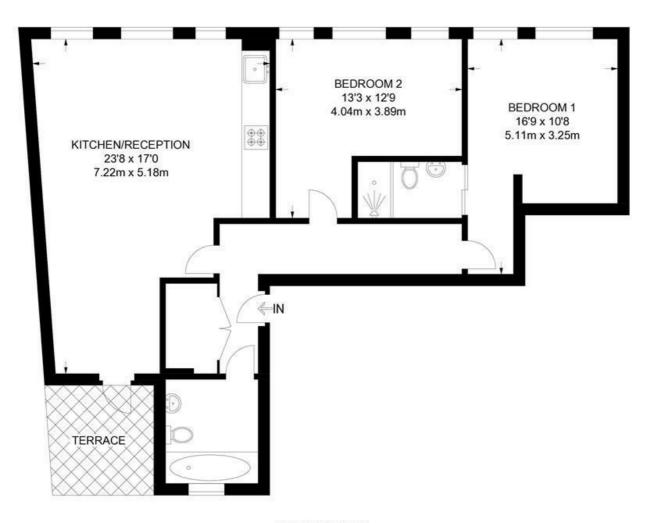

### Tulse Hill, SW2 2 Bedroom Flat

APPROXIMATE GROSS INTERNAL AREA: 830 SQ FT / 77.1 SQ M

#### THIRD FLOOR

While we try our very best, floor plans are produced as a guide only and we take no responsibility for the precise accuracy with which any property is represented.