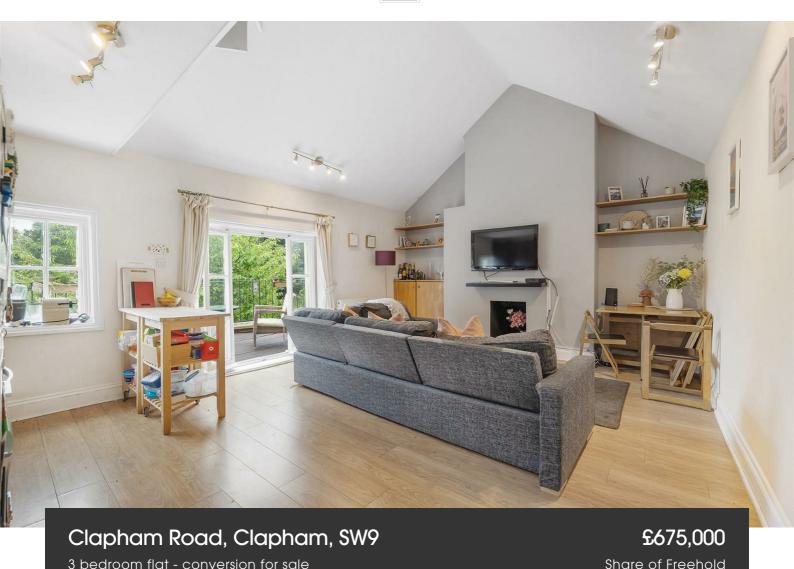

# **Property Details**

An appealing three double bedroom Grade II Listed apartment with a private terrace, huge lawned garden and allocated off-street parking, set back from the street, close to Clapham High Street. The third floor position allows for additional light and privacy. The fantastic open-plan reception is no exception, with lofty, vaulted ceilings promoting a cavernous ambience suited to entertaining or relaxing. The contemporary kitchen has gloss cabinetry providing a practical and appeasing space to cook. This generous room boasts the dimensions for a dining area, comfortable lounge, plus a significant storage mezzanine above the kitchen. Glass French doors allow the breeze to flow in, providing access to the sunny terrace. Perfect for relishing the summer months this low-maintenance terrace is sure to be enjoyed come day or night. A huge lawned garden is also on offer, a well-maintained space to BBQ or enjoy the occasional catch-up with a neighbour with whom this sunny spot is shared. All three bedrooms are doubles, with secondary glazing to promote a peaceful night's sleep. Neutrally presented, the bathroom has a bathtub plus overhead shower. The icing on the cake is the rarity of an allocated off-street parking space.

## Clapham Road, Clapham, SW9