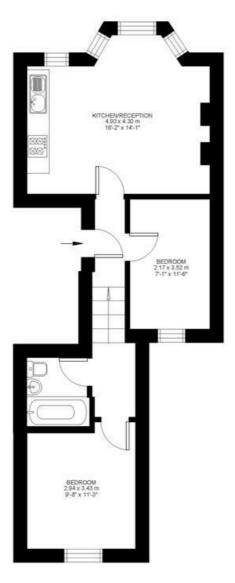

# 2 Bed flat Approx internal area: 507 sqft 47 sqm While we do try our very best, floor plans are produced as a guide only and we take no responsibility for the precise accuracy with which any property is represented

# Kellett Road

First Floor