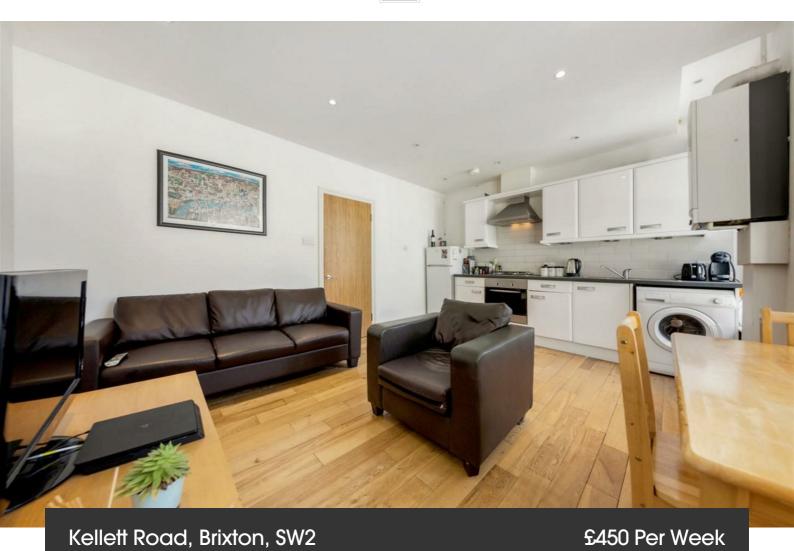

## **Property Details**

2 bedroom flat to let

This is a superb, well-proportioned open plan two double bedroom flat located in the heart of Brixton. Both bedrooms are good sized doubles and the open plan kitchen and reception area is modern and stylish with gorgeous bay windows flooding the room with plenty of natural light. Kellett Road is located within a short walk to either Brixton centre or Herne Hill, giving you fantastic transport options into central London. The beloved green open spaces of Brockwell Park are just around a twelve minute walk away which is perfect for enjoying winter walks or the coming summer months.

# Features

- Two double bedrooms
- Modern family bathroom

**Furnished** 

- Open plan living area and kitchen
- Bright and airy throughout
- Around a 6 minute walk to Brixton underground
- Around a 12 minute walk to Brockwell Park

## Kellett Road, Brixton, SW2