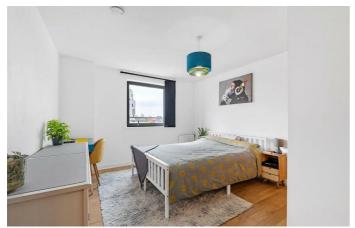

## **Property Details**

A two bedroom modern Penthouse with private terrace in an enviable location in central Clapham. Refurbished with wooden flooring, new bathroom and white goods plus decorative upgrade. Bright, quiet and private due to the top floor setting, high energy efficiency and sunny aspect. The sizeable open plan reception has space for a dining table and comfortable lounge. A modern kitchen has ample storage and new appliances. Floor to ceiling windows and door open to the sunny terrace with panoramic views ideal for hosting. Both bedrooms are doubles, the principal is particularly large with fitted wardrobes. The new bathroom has a walk-in rain shower plus storage and heated towel rail. With high energy efficiency and the recent upgrades this penthouse will be a great home. Further benefits of the development include secure entry system, bike storage and a lift.

#### **Features**

- Two double bedrooms
- Private South-East facing terrace with panoramic views
- Secure modern Penthouse
- Recently refurbished
- Vast array of bars, cafes and eateries on the doorstep
- Moments from the Northern
  Line and Overground
- Close to Clapham Common
- Chain-free