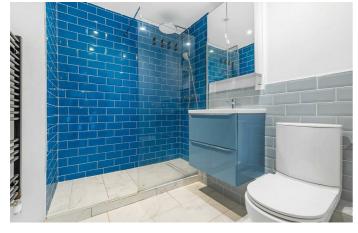

## **Property Details**

A two bedroom modern Penthouse with private terrace in an enviable location in central Clapham. Refurbished with wooden flooring, new bathroom and white goods plus decorative upgrade. Bright, quiet and private due to the top floor setting, high energy efficiency and sunny aspect. The sizeable open plan reception has space for a dining table and comfortable lounge. A modern kitchen has ample storage and new appliances. Floor to ceiling windows and door open to the sunny terrace with panoramic views ideal for hosting. Both bedrooms are doubles, the principal is particularly large with fitted wardrobes. The new bathroom has a walk-in rain shower plus storage and heated towel rail. With high energy efficiency and the recent upgrades this penthouse will be a great home. Further benefits of the development include secure entry system, bike storage and a lift.