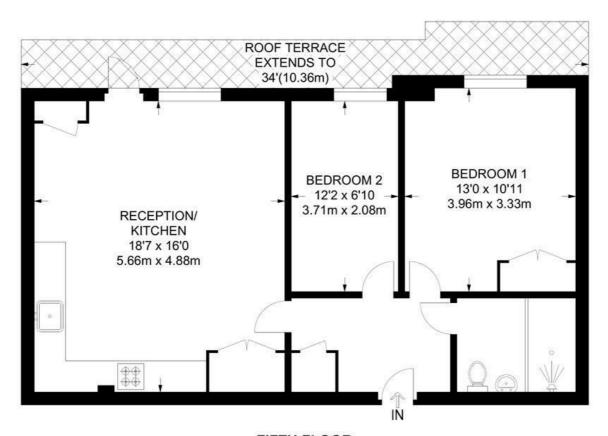

### Bicycle Mews, SW4 2 Bedroom Flat

APPROXIMATE GROSS INTERNAL AREA: 652 SQ FT / 60.6 SQ M

**FIFTH FLOOR** 

While we try our very best, floor plans are produced as a guide only and we take no responsibility for the precise accuracy with which any property is represented.