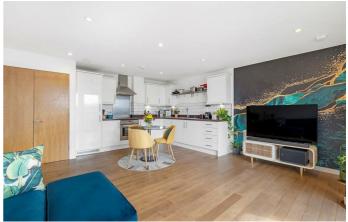

## **Property Details**

A two bedroom modern Penthouse with private terrace in an enviable location in central Clapham. Refurbished with wooden flooring, new bathroom and white goods plus decorative upgrade. Bright, quiet and private due to the top floor setting, high energy efficiency and sunny aspect. The sizeable open plan reception has space for a dining table and comfortable lounge. A modern kitchen has ample storage and new appliances. Floor to ceiling windows and door open to the sunny terrace with panoramic views ideal for hosting. Both bedrooms are doubles, the principal is particularly large with fitted wardrobes. The new bathroom has a walk-in rain shower plus storage and heated towel rail. With high energy efficiency and the recent upgrades this penthouse will be a great home. Further benefits of the development include secure entry system, bike storage and a lift.

#### **Features**

- Two double bedrooms
- Private South-East facing terrace with panoramic views
- Secure modern Penthouse
- Recently refurbished
- Vast array of bars, cafes and eateries on the doorstep
- Moments from the Northern
  Line and Overground
- Close to Clapham Common
- Chain-free