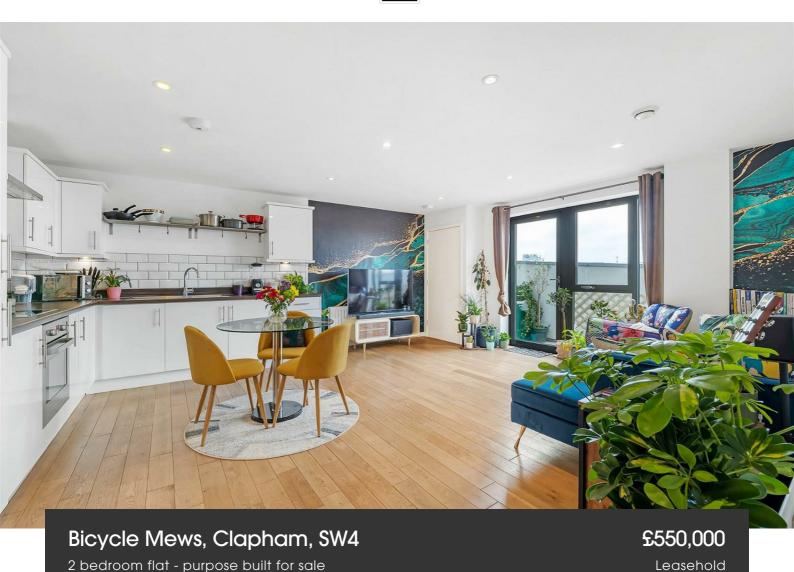

## **Property Details**

A two bedroom modern Penthouse with private terrace in an enviable location in central Clapham. Refurbished with wooden flooring, new bathroom and white goods plus decorative upgrade. Bright, quiet and private due to the top floor setting, high energy efficiency and sunny aspect. The sizeable open plan reception has space for a dining table and comfortable lounge. A modern kitchen has ample storage and new appliances. Floor to ceiling windows and door open to the sunny terrace with panoramic views ideal for hosting. Both bedrooms are doubles, the principal is particularly large with fitted wardrobes. The new bathroom has a walk-in rain shower plus storage and heated towel rail. With high energy efficiency and the recent upgrades this penthouse will be a great home. Further benefits of the development include secure entry system, bike storage and a lift.

### Bicycle Mews, Clapham, SW4