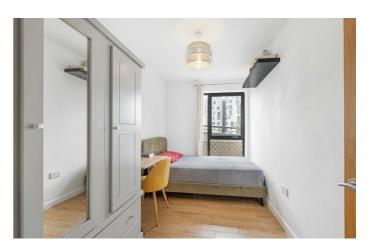

## **Property Details**

A two bedroom modern Penthouse with private terrace in an enviable location in central Clapham. Refurbished with wooden flooring, new bathroom and white goods plus decorative upgrade. Bright, quiet and private due to the top floor setting, high energy efficiency and sunny aspect. The sizeable open plan reception has space for a dining table and comfortable lounge. A modern kitchen has ample storage and new appliances. Floor to ceiling windows and door open to the sunny terrace with panoramic views ideal for hosting. Both bedrooms are doubles, the principal is particularly large with fitted wardrobes. The new bathroom has a walk-in rain shower plus storage and heated towel rail. With high energy efficiency and the recent upgrades this penthouse will be a great home. Further benefits of the development include secure entry system, bike storage and a lift.