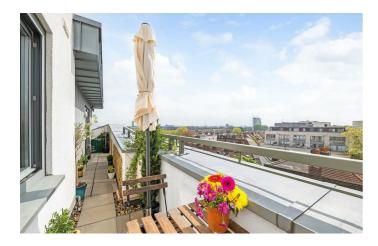

## **Property Details**

A two bedroom modern Penthouse with private terrace in an enviable location in central Clapham. Refurbished with wooden flooring, new bathroom and white goods plus decorative upgrade. Bright, quiet and private due to the top floor setting, high energy efficiency and sunny aspect. The sizeable open plan reception has space for a dining table and comfortable lounge. A modern kitchen has ample storage and new appliances. Floor to ceiling windows and door open to the sunny terrace with panoramic views ideal for hosting. Both bedrooms are doubles, the principal is particularly large with fitted wardrobes. The new bathroom has a walk-in rain shower plus storage and heated towel rail. With high energy efficiency and the recent upgrades this penthouse will be a great home. Further benefits of the development include secure entry system, bike storage and a lift.

#### **Features**

- Two double bedrooms
- Private South-East facing terrace with panoramic views
- Secure modern Penthouse
- Recently refurbished
- Vast array of bars, cafes and eateries on the doorstep
- Moments from the Northern
  Line and Overground
- Close to Clapham Common
- Chain-free