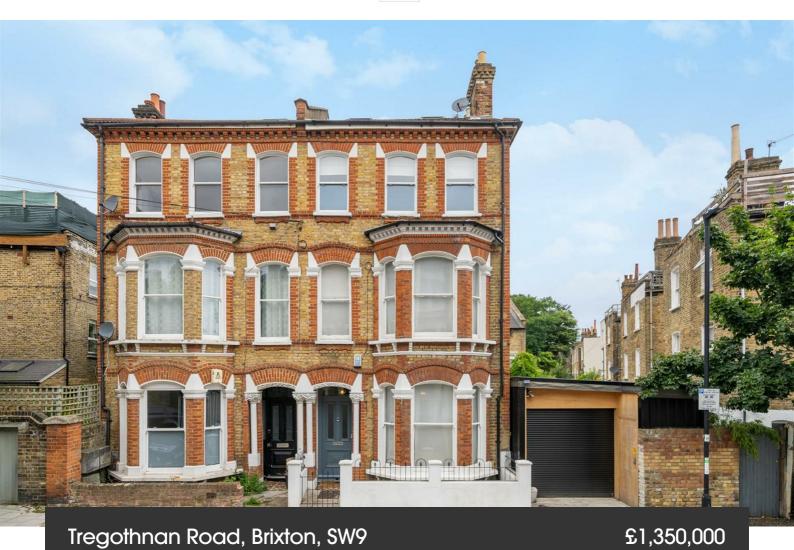

### Tregothnan Road, Brixton, SW9

Tregothnan Road, SW9 5 Bedroom House

APPROXIMATE GROSS INTERNAL AREA: 1978 SQ FT / 173.8 SQ M

### Tregothnan Road, Brixton, SW9