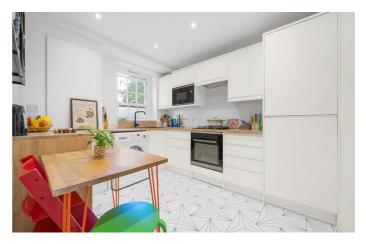

## **Property Details**

2 bedroom flat - purpose built for sale

A spacious two double bedroom, split-level apartment within an attractive purpose built property, set back from the street. Lovingly cared for by the current vendors, this appealing home underwent refurbishment just two years ago. The reception room offers sizeable proportions, flooded with natural light from large pane windows and featuring characterful wooden flooring, the perfect hub in which to entertain or unwind, complete with a feature fireplace and handy storage cupboard to the rear. The separate kitchen was refurbished two years ago with contemporary white cabinetry complimented by wooden worktops. The units wrap around to create an ergonomic and practical space with ample storage and plentiful work surfaces. Upstairs, both bedrooms are doubles, the principal is particularly sizeable, nestled behind a large bay window with a cosy window seat. Still a double, the second bedroom is currently an attractive nursery, with leafy views and wooden flooring. Fully re-fitted six years ago including with a new boiler, the bathroom is styled to suit contemporary trends. Completing this fantastic home is further storage on both the upstairs landing and next to the private entrance in the downstairs hall.