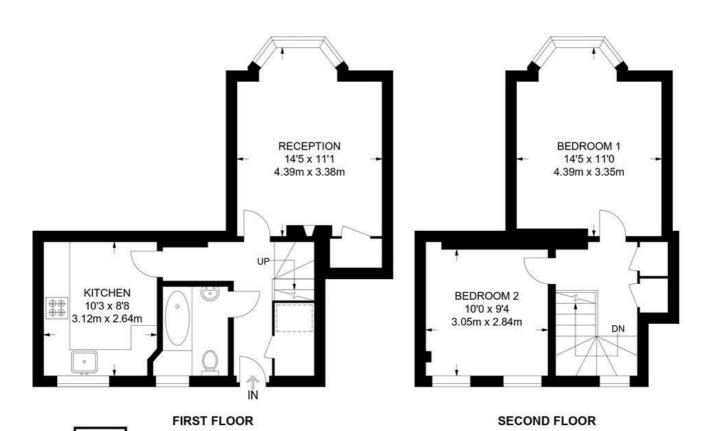

#### Albion Avenue, SW8 2 Bedroom Flat

APPROXIMATE GROSS INTERNAL AREA: 698 SQ FT / 64.8 SQ M

While we try our very best, floor plans are produced as a guide only and we take no responsibility for the precise accuracy with which any property is represented.