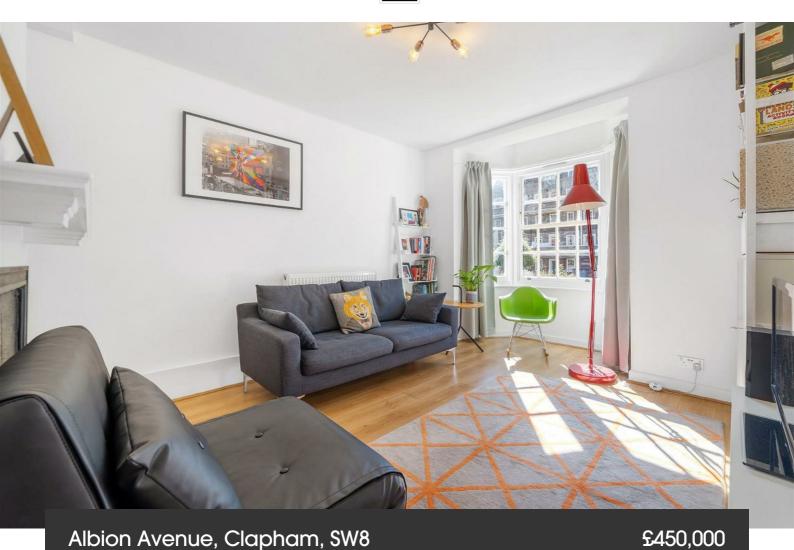

## **Property Details**

2 bedroom flat - purpose built for sale

A spacious two double bedroom, split-level apartment within an attractive purpose built property, set back from the street. Lovingly cared for by the current vendors, this appealing home underwent refurbishment just two years ago. The reception room offers sizeable proportions, flooded with natural light from large pane windows and featuring characterful wooden flooring, the perfect hub in which to entertain or unwind, complete with a feature fireplace and handy storage cupboard to the rear. The separate kitchen was refurbished two years ago with contemporary white cabinetry complimented by wooden worktops. The units wrap around to create an ergonomic and practical space with ample storage and plentiful work surfaces. Upstairs, both bedrooms are doubles, the principal is particularly sizeable, nestled behind a large bay window with a cosy window seat. Still a double, the second bedroom is currently an attractive nursery, with leafy views and wooden flooring. Fully re-fitted six years ago including with a new boiler, the bathroom is styled to suit contemporary trends. Completing this fantastic home is further storage on both the upstairs landing and next to the private entrance in the downstairs hall.

#### Albion Avenue, Clapham, SW8

### Albion Avenue, Clapham, SW8