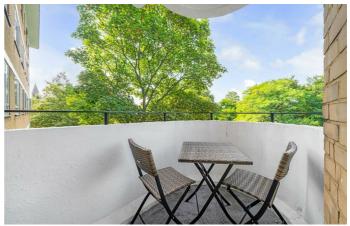

## **Property Details**

A tastefully decorated one double bedroom apartment with a private terrace boasting sunset views. Set within an Art Deco gated mansion building with lift access, concierge, communal grounds, bike storage and off-street parking subject to availability. The third floor setting ensures additional light and privacy creating a bright ambience, raising the flat above street level to offer views across the landscape including spectacular sunsets. The reception has high ceilings and characterful parquet flooring, with great dimensions and space to relax and dine. The South-West facing covered terrace is a fantastic spot to dine al-fresco come rain or shine. Contemporary and ergonomic, the kitchen has storage within sleek cabinetry, wrapping around to maximise worktop and storage space with leafy views. The bedroom is a comfortable double with large double-glazed windows and a spacious fitted wardrobe, with plush, cosy carpets. The bathroom is bright and tastefully presented, equipped with a bathtub plus overhead rain shower, complete with storage. This secure well-maintained Art Deco building has recently undergone extensive refurbishments which are now completed.

#### **Features**

- One double bedroom
- South-West facing private terrace with sunset views
- Recently refurbished Art Deco building
- 540 square feet of internal space
- · Communal grounds, lift and bike storage
- Streatham High Street a six-minute
- Ten-minute walk to the station
- Brixton, Clapham, Balham and Tulse Hill all within walking distance
- · Share of freehold