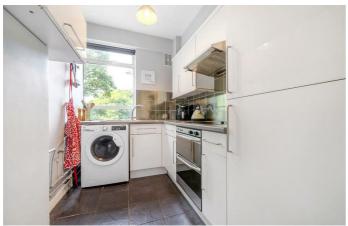

## **Property Details**

A tastefully decorated one double bedroom apartment with a private terrace boasting sunset views. Set within an Art Deco gated mansion building with lift access, concierge, communal grounds, bike storage and off-street parking subject to availability. The third floor setting ensures additional light and privacy creating a bright ambience, raising the flat above street level to offer views across the landscape including spectacular sunsets. The reception has high ceilings and characterful parquet flooring, with great dimensions and space to relax and dine. The South-West facing covered terrace is a fantastic spot to dine al-fresco come rain or shine. Contemporary and ergonomic, the kitchen has storage within sleek cabinetry, wrapping around to maximise worktop and storage space with leafy views. The bedroom is a comfortable double with large double-glazed windows and a spacious fitted wardrobe, with plush, cosy carpets. The bathroom is bright and tastefully presented, equipped with a bathtub plus overhead rain shower, complete with storage. This secure well-maintained Art Deco building has recently undergone extensive refurbishments which are now completed.