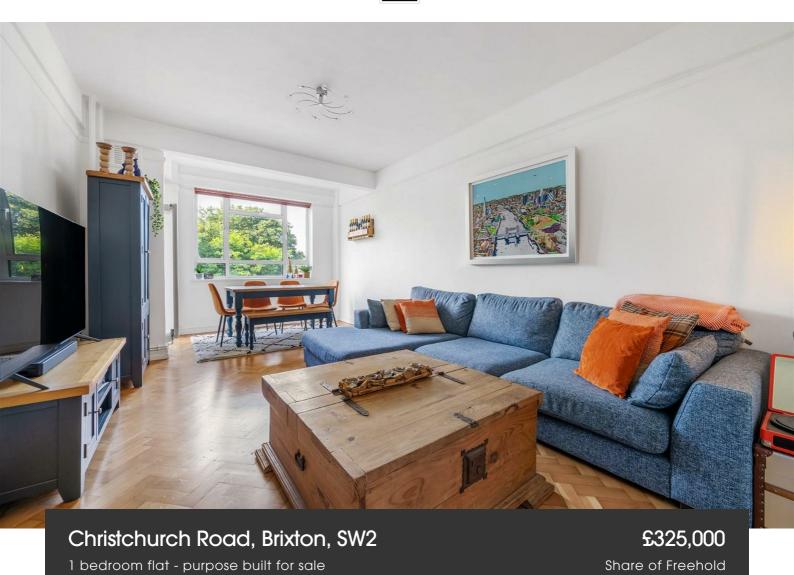

## **Property Details**

A tastefully decorated one double bedroom apartment with a private terrace boasting sunset views. Set within an Art Deco gated mansion building with lift access, concierge, communal grounds, bike storage and off-street parking subject to availability. The third floor setting ensures additional light and privacy creating a bright ambience, raising the flat above street level to offer views across the landscape including spectacular sunsets. The reception has high ceilings and characterful parquet flooring, with great dimensions and space to relax and dine. The South-West facing covered terrace is a fantastic spot to dine al-fresco come rain or shine. Contemporary and ergonomic, the kitchen has storage within sleek cabinetry, wrapping around to maximise worktop and storage space with leafy views. The bedroom is a comfortable double with large double-glazed windows and a spacious fitted wardrobe, with plush, cosy carpets. The bathroom is bright and tastefully presented, equipped with a bathtub plus overhead rain shower, complete with storage. This secure well-maintained Art Deco building has recently undergone extensive refurbishments which are now completed.

#### **Features**

- One double bedroom
- South-West facing private terrace with sunset views
- Recently refurbished Art Deco building
- 540 square feet of internal space
- · Communal grounds, lift and bike storage
- Streatham High Street a six-minute
- Ten-minute walk to the station
- Brixton, Clapham, Balham and Tulse Hill all within walking distance
- · Share of freehold

#### Christchurch Road, Brixton, SW2