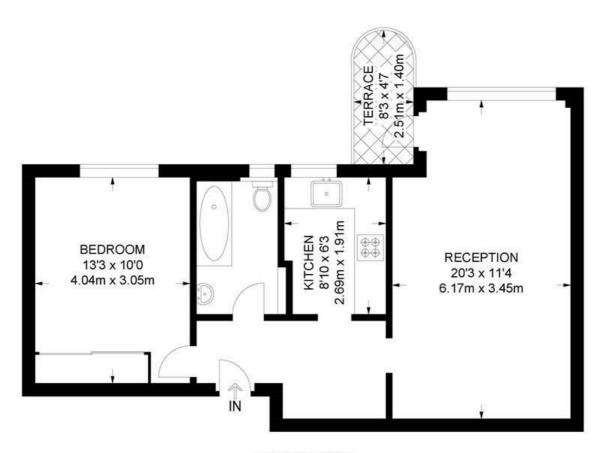

### Christchurch Road, SW2 1 Bedroom Flat

APPROXIMATE GROSS INTERNAL AREA: 540 SQ FT / 50.2 SQ M

THIRD FLOOR

While we try our very best, floor plans are produced as a guide only and we take no responsibility for the precise accuracy with which any property is represented.