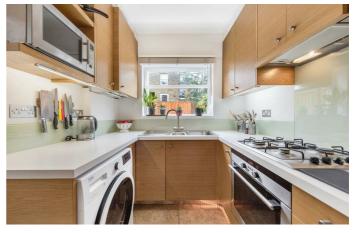

## **Property Details**

A stunning ,spacious bright split level Victorian half house located a convenient short walk from the buzzy centre of Clapham. As you enter the property you are greeted with a characterful dining room with feature fireplace, this room also has access to the beautiful private patio garden which is perfect for the summer months. The reception room is next door and has large windows allowing plenty of natural light to flood in and fill the room. There is a separate kitchen which has integrated appliances and plenty of storage space. Upstairs you'll find a spacious double bedroom, a family size bathroom, and a study room. The property is a ten-minute walk to the Northern Line at Clapham North and a twelve-minute walk to the Victoria Line at Brixton, as well as all that Brixton has to offer in terms of food, nightlife, and shopping. Clapham Common is also only a twelve-minute walk away.