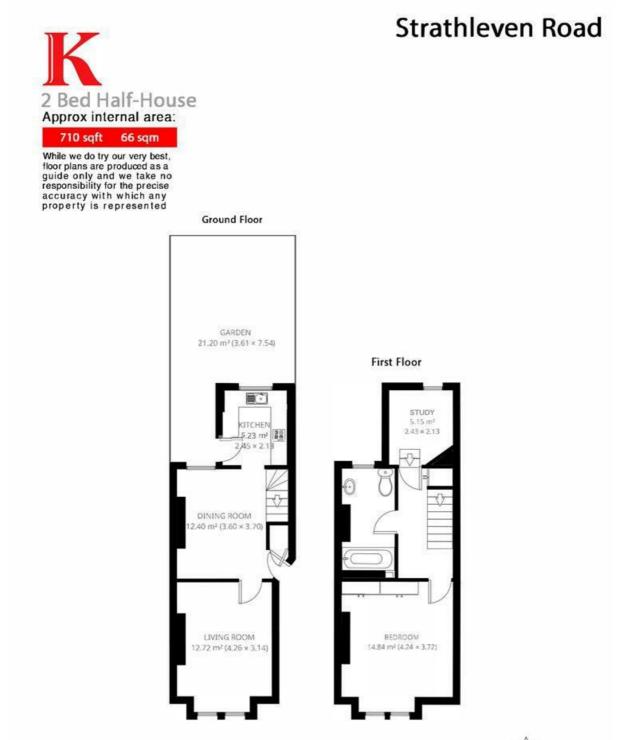

## **Property Details**

A stunning ,spacious bright split level Victorian half house located a convenient short walk from the buzzy centre of Clapham. As you enter the property you are greeted with a characterful dining room with feature fireplace, this room also has access to the beautiful private patio garden which is perfect for the summer months. The reception room is next door and has large windows allowing plenty of natural light to flood in and fill the room. There is a separate kitchen which has integrated appliances and plenty of storage space. Upstairs you'll find a spacious double bedroom, a family size bathroom, and a study room. The property is a ten-minute walk to the Northern Line at Clapham North and a twelve-minute walk to the Victoria Line at Brixton, as well as all that Brixton has to offer in terms of food, nightlife, and shopping. Clapham Common is also only a twelve-minute walk away.

## Features

- Private garden
- Half house
- 1 Bed
- Additional Study
- Spacious reception
- Close To Transport Links
- Bright and Ariy