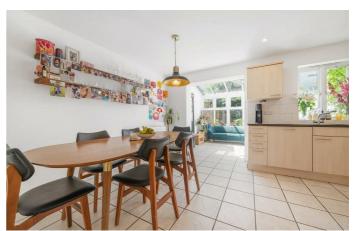

**Property Details** 

4 bedroom house - terraced for sale

A remarkable four bedroom, three bathroom house overlooking Brockwell Park, within a private gated development with two off-street parking spaces. This beautiful modern house offers a bright atmosphere with high ceilings and natural light adding to the ambience throughout. The reception is homely and easy to keep neat with a built in cloak room and handy WC adjacent. The sizeable kitchen diner has wraparound kitchen cabinetry and space for a large table. A delightful sun room leads off the kitchen, drenched in sunlight to be enjoyed come rain or shine. Precedent set should the new owner wish to seek permissions to extend, combining these two rooms into one vast space. Double doors offer a seamless transition to the South-West facing private garden. A low-maintenance sunny spot ideal for getting the most out of the summer. One of the principal bedrooms suite is a truly tranquil retreat with the sound of birdsong through French doors to the private terrace with views of leafy Brockwell Park. There are three further sizeable double bedrooms, two with en-suites and the other serviced by the adjacent house bathroom. There is access to plentiful storage within the loft, and cupboards on each landing.