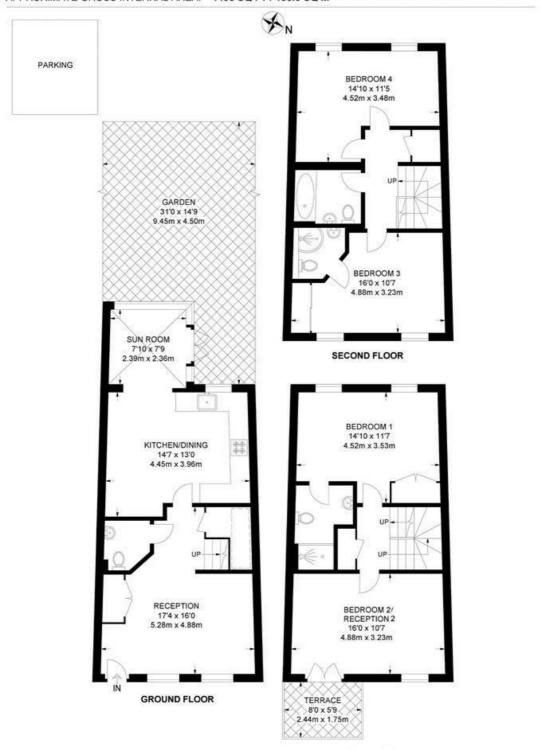

#### Brockwell Park Row, SW2 4 Bedroom House

APPROXIMATE GROSS INTERNAL AREA: 1405 SQ FT / 130.5 SQ M

FIRST FLOOR

While we try our very best, floor plans are produced as a guide only and we take no responsibility for the precise accuracy with which any property is represented.