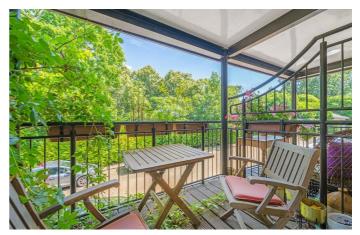

**Property Details** 

4 bedroom house - terraced for sale

A remarkable four bedroom, three bathroom house overlooking Brockwell Park, within a private gated development with two off-street parking spaces. This beautiful modern house offers a bright atmosphere with high ceilings and natural light adding to the ambience throughout. The reception is homely and easy to keep neat with a built in cloak room and handy WC adjacent. The sizeable kitchen diner has wraparound kitchen cabinetry and space for a large table. A delightful sun room leads off the kitchen, drenched in sunlight to be enjoyed come rain or shine. Precedent set should the new owner wish to seek permissions to extend, combining these two rooms into one vast space. Double doors offer a seamless transition to the South-West facing private garden. A low-maintenance sunny spot ideal for getting the most out of the summer. One of the principal bedrooms suite is a truly tranquil retreat with the sound of birdsong through French doors to the private terrace with views of leafy Brockwell Park. There are three further sizeable double bedrooms, two with en-suites and the other serviced by the adjacent house bathroom. There is access to plentiful storage within the loft, and cupboards on each landing.