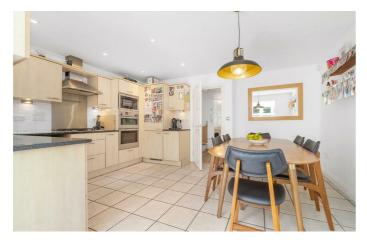

**Property Details** 

4 bedroom house - terraced for sale

A remarkable four bedroom, three bathroom house overlooking Brockwell Park, within a private gated development with two off-street parking spaces. This beautiful modern house offers a bright atmosphere with high ceilings and natural light adding to the ambience throughout. The reception is homely and easy to keep neat with a built in cloak room and handy WC adjacent. The sizeable kitchen diner has wraparound kitchen cabinetry and space for a large table. A delightful sun room leads off the kitchen, drenched in sunlight to be enjoyed come rain or shine. Precedent set should the new owner wish to seek permissions to extend, combining these two rooms into one vast space. Double doors offer a seamless transition to the South-West facing private garden. A low-maintenance sunny spot ideal for getting the most out of the summer. One of the principal bedrooms suite is a truly tranquil retreat with the sound of birdsong through French doors to the private terrace with views of leafy Brockwell Park. There are three further sizeable double bedrooms, two with en-suites and the other serviced by the adjacent house bathroom. There is access to plentiful storage within the loft, and cupboards on each landing.