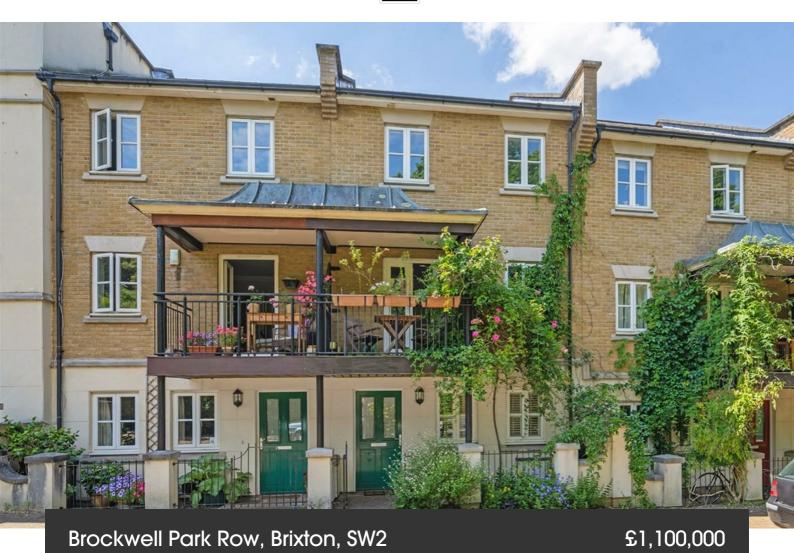

**Property Details** 

4 bedroom house - terraced for sale

A remarkable four bedroom, three bathroom house overlooking Brockwell Park, within a private gated development with two off-street parking spaces. This beautiful modern house offers a bright atmosphere with high ceilings and natural light adding to the ambience throughout. The reception is homely and easy to keep neat with a built in cloak room and handy WC adjacent. The sizeable kitchen diner has wraparound kitchen cabinetry and space for a large table. A delightful sun room leads off the kitchen, drenched in sunlight to be enjoyed come rain or shine. Precedent set should the new owner wish to seek permissions to extend, combining these two rooms into one vast space. Double doors offer a seamless transition to the South-West facing private garden. A low-maintenance sunny spot ideal for getting the most out of the summer. One of the principal bedrooms suite is a truly tranquil retreat with the sound of birdsong through French doors to the private terrace with views of leafy Brockwell Park. There are three further sizeable double bedrooms, two with en-suites and the other serviced by the adjacent house bathroom. There is access to plentiful storage within the loft, and cupboards on each landing.

## Brockwell Park Row, Brixton, SW2