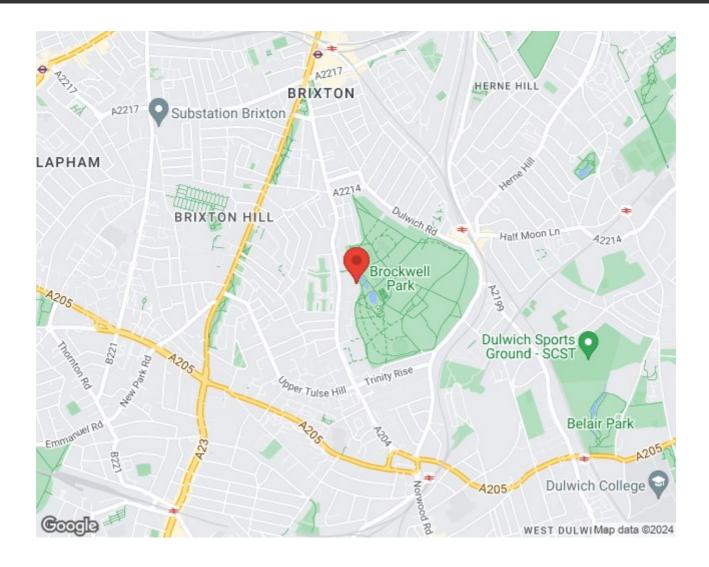

**Property Details** 

4 bedroom house - terraced for sale

A remarkable four bedroom, three bathroom house overlooking Brockwell Park, within a private gated development with two off-street parking spaces. This beautiful modern house offers a bright atmosphere with high ceilings and natural light adding to the ambience throughout. The reception is homely and easy to keep neat with a built in cloak room and handy WC adjacent. The sizeable kitchen diner has wraparound kitchen cabinetry and space for a large table. A delightful sun room leads off the kitchen, drenched in sunlight to be enjoyed come rain or shine. Precedent set should the new owner wish to seek permissions to extend, combining these two rooms into one vast space. Double doors offer a seamless transition to the South-West facing private garden. A low-maintenance sunny spot ideal for getting the most out of the summer. One of the principal bedrooms suite is a truly tranquil retreat with the sound of birdsong through French doors to the private terrace with views of leafy Brockwell Park. There are three further sizeable double bedrooms, two with en-suites and the other serviced by the adjacent house bathroom. There is access to plentiful storage within the loft, and cupboards on each landing.

#### **Features**

- Four double bedrooms
- Three bathrooms plus a downstairs WC

Freehold

- Private garden & bedroom terrace
- Gated private development overlooking Brockwell Park
- Two off-street parking spaces
- Potential to extend STNP
- Local amenities and eateries plus excellent transport links
- Herne Hill a ten-minute stroll across the park
- Brixton a fifteen-minute walk away
- Freehold