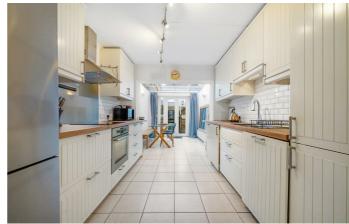

## **Property Details**

An appealing two double bedroom period house with a private garden and additional terrace. Neutrally presented, ready to move into with potential to add your own touches. The reception has generous proportions, with wooden floors creating a warm ambience. Adjacent the kitchen boasts plentiful storage including integrated dishwasher, topped with wooden surfaces. The dining room is illuminated by a glass ceiling, a fantastic setting for hosting with doors to the garden for an easy transition to al-fresco dining. The private garden is a sunny South-facing spot, laid to decking, complete with a shed. On the first floor is the first well-proportioned double bedroom with space for a desk if required. The house bathroom is conveniently located, with both a bathtub and overhead shower. The rarity of a terrace is accessed from the landing, a South-facing sun terrace perfect for a nightcap or morning cuppa. A principal bedroom suite is peacefully set atop the house, boasting views towards the city and the luxury of an en-suite. There is also access to a loft which is boarded for storage, with further storage in a large cupboard on the first floor.