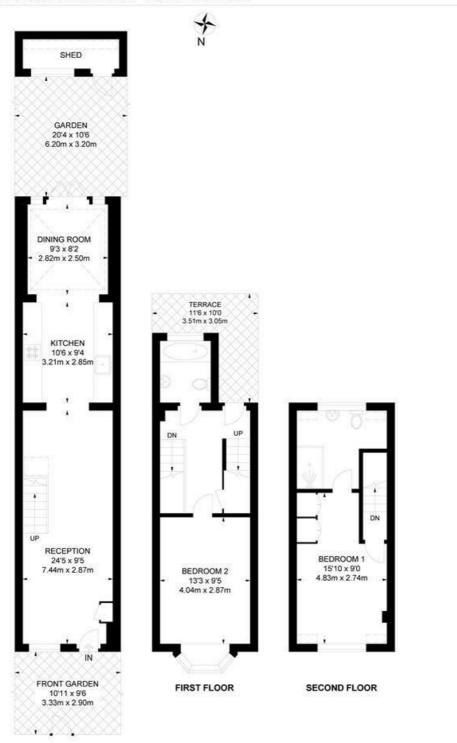

## **Property Details**

An appealing two double bedroom period house with a private garden and additional terrace. Neutrally presented, ready to move into with potential to add your own touches. The reception has generous proportions, with wooden floors creating a warm ambience. Adjacent the kitchen boasts plentiful storage including integrated dishwasher, topped with wooden surfaces. The dining room is illuminated by a glass ceiling, a fantastic setting for hosting with doors to the garden for an easy transition to al-fresco dining. The private garden is a sunny South-facing spot, laid to decking, complete with a shed. On the first floor is the first well-proportioned double bedroom with space for a desk if required. The house bathroom is conveniently located, with both a bathtub and overhead shower. The rarity of a terrace is accessed from the landing, a South-facing sun terrace perfect for a nightcap or morning cuppa. A principal bedroom suite is peacefully set atop the house, boasting views towards the city and the luxury of an en-suite. There is also access to a loft which is boarded for storage, with further storage in a large cupboard on the first floor.

#### Lowden Road, SE24 2 Bedroom House

APPROXIMATE GROSS INTERNAL AREA: 940 SQ FT / 87.3 SQ M

GROUND FLOOR

K

While we try our very best, floor plans are produced as a guide only and we take no responsibility for the precise accuracy with which any property is represented.