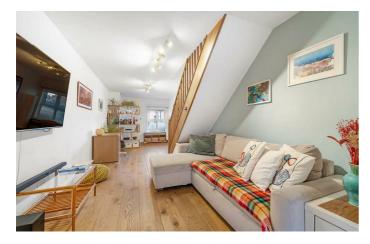

## **Property Details**

An appealing two double bedroom period house with a private garden and additional terrace. Neutrally presented, ready to move into with potential to add your own touches. The reception has generous proportions, with wooden floors creating a warm ambience. Adjacent the kitchen boasts plentiful storage including integrated dishwasher, topped with wooden surfaces. The dining room is illuminated by a glass ceiling, a fantastic setting for hosting with doors to the garden for an easy transition to al-fresco dining. The private garden is a sunny South-facing spot, laid to decking, complete with a shed. On the first floor is the first well-proportioned double bedroom with space for a desk if required. The house bathroom is conveniently located, with both a bathtub and overhead shower. The rarity of a terrace is accessed from the landing, a South-facing sun terrace perfect for a nightcap or morning cuppa. A principal bedroom suite is peacefully set atop the house, boasting views towards the city and the luxury of an en-suite. There is also access to a loft which is boarded for storage, with further storage in a large cupboard on the first floor.