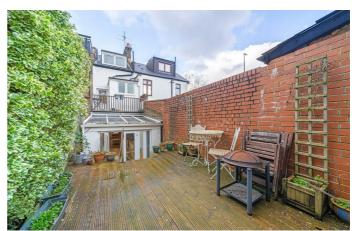

## **Property Details**

An appealing two double bedroom period house with a private garden and additional terrace. Neutrally presented, ready to move into with potential to add your own touches. The reception has generous proportions, with wooden floors creating a warm ambience. Adjacent the kitchen boasts plentiful storage including integrated dishwasher, topped with wooden surfaces. The dining room is illuminated by a glass ceiling, a fantastic setting for hosting with doors to the garden for an easy transition to al-fresco dining. The private garden is a sunny South-facing spot, laid to decking, complete with a shed. On the first floor is the first well-proportioned double bedroom with space for a desk if required. The house bathroom is conveniently located, with both a bathtub and overhead shower. The rarity of a terrace is accessed from the landing, a South-facing sun terrace perfect for a nightcap or morning cuppa. A principal bedroom suite is peacefully set atop the house, boasting views towards the city and the luxury of an en-suite. There is also access to a loft which is boarded for storage, with further storage in a large cupboard on the first floor.