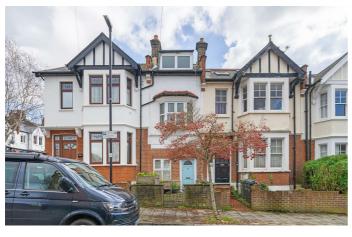

## **Property Details**

An appealing two double bedroom period house with a private garden and additional terrace. Neutrally presented, ready to move into with potential to add your own touches. The reception has generous proportions, with wooden floors creating a warm ambience. Adjacent the kitchen boasts plentiful storage including integrated dishwasher, topped with wooden surfaces. The dining room is illuminated by a glass ceiling, a fantastic setting for hosting with doors to the garden for an easy transition to al-fresco dining. The private garden is a sunny South-facing spot, laid to decking, complete with a shed. On the first floor is the first well-proportioned double bedroom with space for a desk if required. The house bathroom is conveniently located, with both a bathtub and overhead shower. The rarity of a terrace is accessed from the landing, a South-facing sun terrace perfect for a nightcap or morning cuppa. A principal bedroom suite is peacefully set atop the house, boasting views towards the city and the luxury of an en-suite. There is also access to a loft which is boarded for storage, with further storage in a large cupboard on the first floor.

## Lowden Road, Herne Hill, SE24