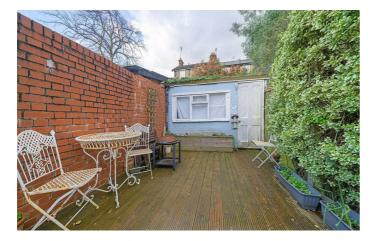

## **Property Details**

An appealing two double bedroom period house with a private garden and additional terrace. Neutrally presented, ready to move into with potential to add your own touches. The reception has generous proportions, with wooden floors creating a warm ambience. Adjacent the kitchen boasts plentiful storage including integrated dishwasher, topped with wooden surfaces. The dining room is illuminated by a glass ceiling, a fantastic setting for hosting with doors to the garden for an easy transition to al-fresco dining. The private garden is a sunny South-facing spot, laid to decking, complete with a shed. On the first floor is the first well-proportioned double bedroom with space for a desk if required. The house bathroom is conveniently located, with both a bathtub and overhead shower. The rarity of a terrace is accessed from the landing, a South-facing sun terrace perfect for a nightcap or morning cuppa. A principal bedroom suite is peacefully set atop the house, boasting views towards the city and the luxury of an en-suite. There is also access to a loft which is boarded for storage, with further storage in a large cupboard on the first floor.