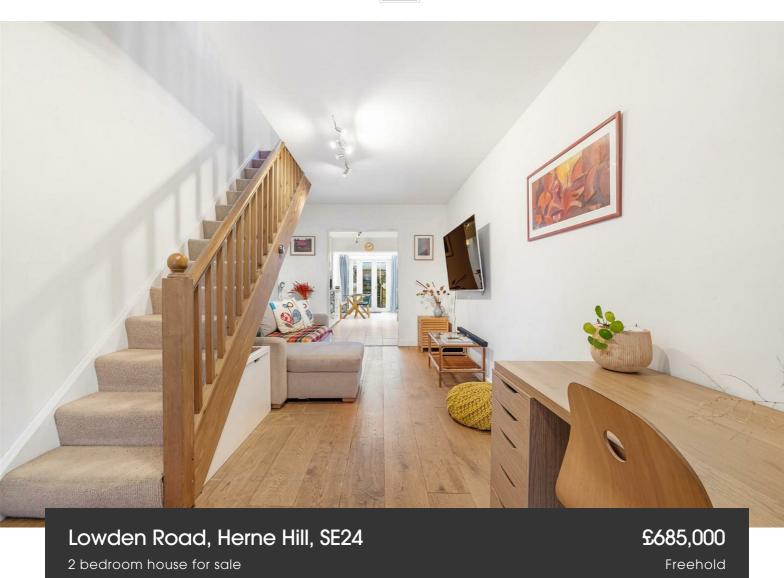

## **Property Details**

An appealing two double bedroom period house with a private garden and additional terrace. Neutrally presented, ready to move into with potential to add your own touches. The reception has generous proportions, with wooden floors creating a warm ambience. Adjacent the kitchen boasts plentiful storage including integrated dishwasher, topped with wooden surfaces. The dining room is illuminated by a glass ceiling, a fantastic setting for hosting with doors to the garden for an easy transition to al-fresco dining. The private garden is a sunny South-facing spot, laid to decking, complete with a shed. On the first floor is the first well-proportioned double bedroom with space for a desk if required. The house bathroom is conveniently located, with both a bathtub and overhead shower. The rarity of a terrace is accessed from the landing, a South-facing sun terrace perfect for a nightcap or morning cuppa. A principal bedroom suite is peacefully set atop the house, boasting views towards the city and the luxury of an en-suite. There is also access to a loft which is boarded for storage, with further storage in a large cupboard on the first floor.

## Lowden Road, Herne Hill, SE24