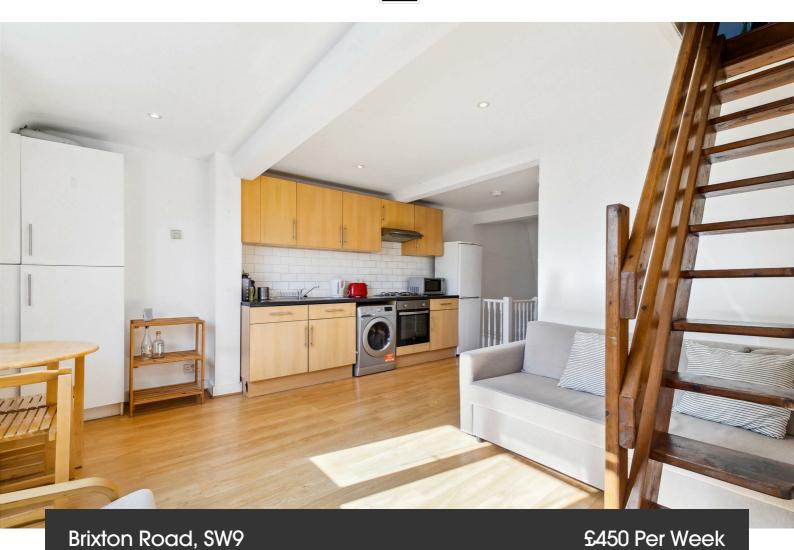

## **Property Details**

2 bedroom flat to let

Well-presented and delightfully arranged spit level two double bedroom flat located just moments away from Oval Tube Station. Flooded with natural light, the heart of the home is the stunning open-plan living space. This appealing space is sure to be used on a regular basis, with a fitted kitchen offering comfortable dimensions to relax, unwind, dine and entertain. The two bedrooms rooms are both doubles with the main bedroom a tranquil space with comfortable dimensions, whilst the second room is also spacious and versatile which can be a bedroom or home office followed by a family sized bathroom.

Part furnished

- Two double bedrooms
- Open Plan
- Split level

**Features** 

 Moments from Oval Tube Station

Council tax band C EPC rating D (59)

Brixton Road, SW9 1 bedroom flat

Approximate internal area:

714 sqft / 66 sqm