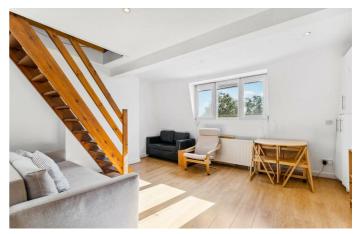

## **Property Details**

2 bedroom flat to let

Well-presented and delightfully arranged spit level two double bedroom flat located just moments away from Oval Tube Station. Flooded with natural light, the heart of the home is the stunning open-plan living space. This appealing space is sure to be used on a regular basis, with a fitted kitchen offering comfortable dimensions to relax, unwind, dine and entertain. The two bedrooms rooms are both doubles with the main bedroom a tranquil space with comfortable dimensions, whilst the second room is also spacious and versatile which can be a bedroom or home office followed by a family sized bathroom.

Part furnished

- Two double bedrooms
- Open Plan
- Split level

**Features** 

 Moments from Oval Tube Station

Council tax band C EPC rating D (59)

Brixton Road, SW9 1 bedroom flat

Approximate internal area:

714 sqft / 66 sqm