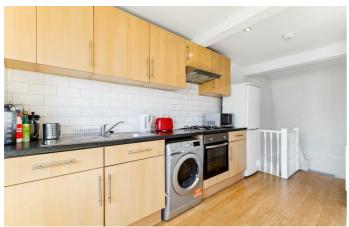

## **Property Details**

2 bedroom flat to let

Well-presented and delightfully arranged spit level two double bedroom flat located just moments away from Oval Tube Station. Flooded with natural light, the heart of the home is the stunning open-plan living space. This appealing space is sure to be used on a regular basis, with a fitted kitchen offering comfortable dimensions to relax, unwind, dine and entertain. The two bedrooms rooms are both doubles with the main bedroom a tranquil space with comfortable dimensions, whilst the second room is also spacious and versatile which can be a bedroom or home office followed by a family sized bathroom.

Part furnished

- Two double bedrooms
- Open Plan
- Split level

**Features** 

 Moments from Oval Tube Station

Council tax band C EPC rating D (59)

Brixton Road, SW9 1 bedroom flat

Approximate internal area:

714 sqft / 66 sqm