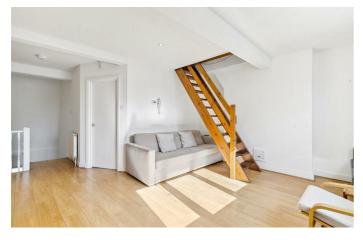

## **Property Details**

2 bedroom flat to let

Well-presented and delightfully arranged spit level two double bedroom flat located just moments away from Oval Tube Station. Flooded with natural light, the heart of the home is the stunning open-plan living space. This appealing space is sure to be used on a regular basis, with a fitted kitchen offering comfortable dimensions to relax, unwind, dine and entertain. The two bedrooms rooms are both doubles with the main bedroom a tranquil space with comfortable dimensions, whilst the second room is also spacious and versatile which can be a bedroom or home office followed by a family sized bathroom.

Part furnished

- Two double bedrooms
- Open Plan
- Split level

**Features** 

 Moments from Oval Tube Station

Council tax band C EPC rating D (59)

Brixton Road, SW9 1 bedroom flat

Approximate internal area:

714 sqft / 66 sqm