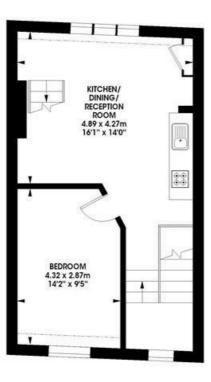

Part furnished

- Two double bedrooms
- Open Plan
- Split level

**Features** 

 Moments from Oval Tube Station

Council tax band C EPC rating D (59)

Brixton Road, SW9 1 bedroom flat

Approximate internal area:

714 sqft / 66 sqm

Second Floor Entrance

**Third Floor** 

Fourth Floor

While we try our very best, floor plans are produced as a guide only and we take no responsibility for the precise accuracy with which any property is represented.