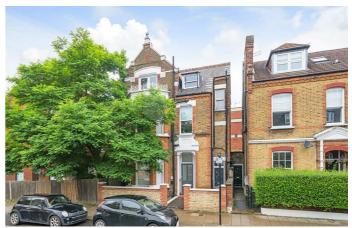

# **Property Details**

2 bedroom flat for sale

An attractive two double bedroom, two bathroom split-level Victorian apartment with a private terrace, located in a desirable residential pocket. The fantastic semi-open-plan reception has lofty, vaulted ceilings promoting an airy ambience suited to entertaining or unwinding in front of the characterful fireplace. Glass French doors lead to a pretty terrace, ideal for savouring the Southerly sunlight whilst fresh air breezes through the room. The spacious kitchen is well-equipped with integrated modcons and generous storage options. A wrap-around design creates an ergonomic space in which to cook, keeping the dishes neatly tucked out of view of the dining area. Nestled to the rear with leafy views, both bedrooms are doubles of sizeable proportions, set apart on differing floors to offer a level of privacy suited to sharers. One of the bedrooms benefits from an en-suite, the other has the same lofty ceilings as the reception, providing an additional storage nook. Conveniently located, the main bathroom has a double-ended bathtub plus overhead rain shower. Being elevated over the upper the floors brings additional privacy and light.

#### Rosebery Road, Clapham, SW2