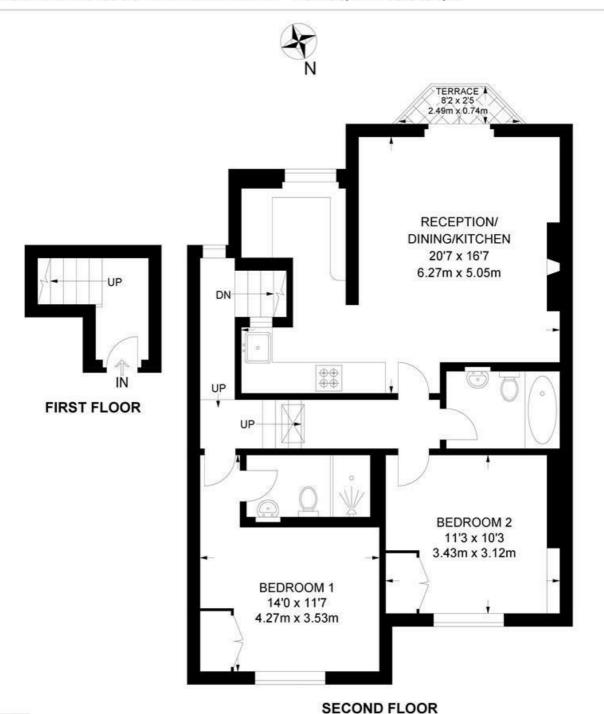

## Rosebery Road, SW2 2 Bedroom Flat

APPROXIMATE GROSS INTERNAL AREA: 752 SQ FT / 69.9 SQ M

While we try our very best, floor plans are produced as a guide only and we take no responsibility for the precise accuracy with which any property is represented.