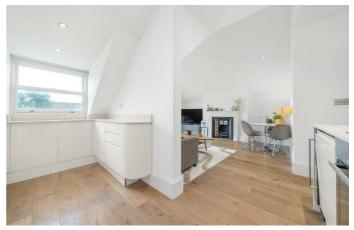

# **Property Details**

2 bedroom flat for sale

An attractive two double bedroom, two bathroom split-level Victorian apartment with a private terrace, located in a desirable residential pocket. The fantastic semi-open-plan reception has lofty, vaulted ceilings promoting an airy ambience suited to entertaining or unwinding in front of the characterful fireplace. Glass French doors lead to a pretty terrace, ideal for savouring the Southerly sunlight whilst fresh air breezes through the room. The spacious kitchen is well-equipped with integrated modcons and generous storage options. A wrap-around design creates an ergonomic space in which to cook, keeping the dishes neatly tucked out of view of the dining area. Nestled to the rear with leafy views, both bedrooms are doubles of sizeable proportions, set apart on differing floors to offer a level of privacy suited to sharers. One of the bedrooms benefits from an en-suite, the other has the same lofty ceilings as the reception, providing an additional storage nook. Conveniently located, the main bathroom has a double-ended bathtub plus overhead rain shower. Being elevated over the upper the floors brings additional privacy and light.