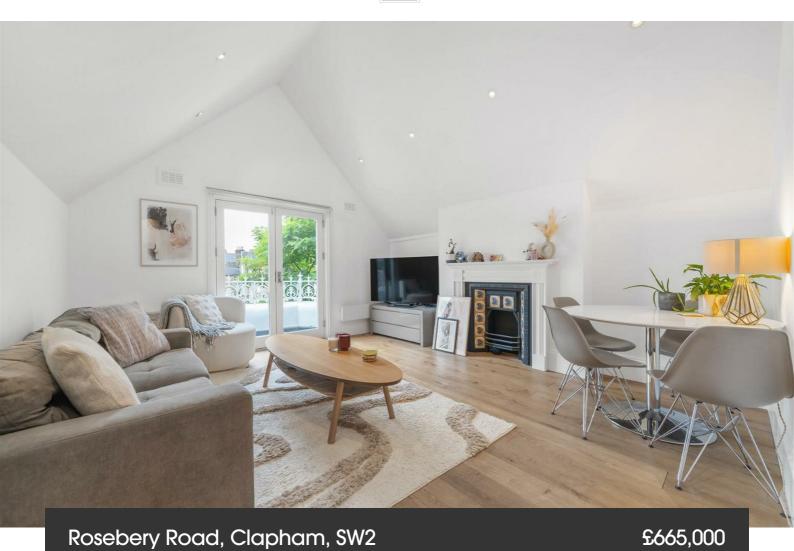

# **Property Details**

2 bedroom flat for sale

An attractive two double bedroom, two bathroom split-level Victorian apartment with a private terrace, located in a desirable residential pocket. The fantastic semi-open-plan reception has lofty, vaulted ceilings promoting an airy ambience suited to entertaining or unwinding in front of the characterful fireplace. Glass French doors lead to a pretty terrace, ideal for savouring the Southerly sunlight whilst fresh air breezes through the room. The spacious kitchen is well-equipped with integrated modcons and generous storage options. A wrap-around design creates an ergonomic space in which to cook, keeping the dishes neatly tucked out of view of the dining area. Nestled to the rear with leafy views, both bedrooms are doubles of sizeable proportions, set apart on differing floors to offer a level of privacy suited to sharers. One of the bedrooms benefits from an en-suite, the other has the same lofty ceilings as the reception, providing an additional storage nook. Conveniently located, the main bathroom has a double-ended bathtub plus overhead rain shower. Being elevated over the upper the floors brings additional privacy and light.

#### Rosebery Road, Clapham, SW2