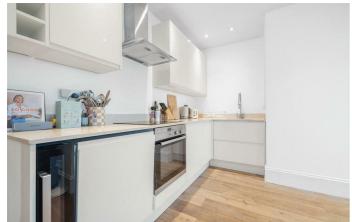

# **Property Details**

2 bedroom flat for sale

An attractive two double bedroom, two bathroom split-level Victorian apartment with a private terrace, located in a desirable residential pocket. The fantastic semi-open-plan reception has lofty, vaulted ceilings promoting an airy ambience suited to entertaining or unwinding in front of the characterful fireplace. Glass French doors lead to a pretty terrace, ideal for savouring the Southerly sunlight whilst fresh air breezes through the room. The spacious kitchen is well-equipped with integrated modcons and generous storage options. A wrap-around design creates an ergonomic space in which to cook, keeping the dishes neatly tucked out of view of the dining area. Nestled to the rear with leafy views, both bedrooms are doubles of sizeable proportions, set apart on differing floors to offer a level of privacy suited to sharers. One of the bedrooms benefits from an en-suite, the other has the same lofty ceilings as the reception, providing an additional storage nook. Conveniently located, the main bathroom has a double-ended bathtub plus overhead rain shower. Being elevated over the upper the floors brings additional privacy and light.