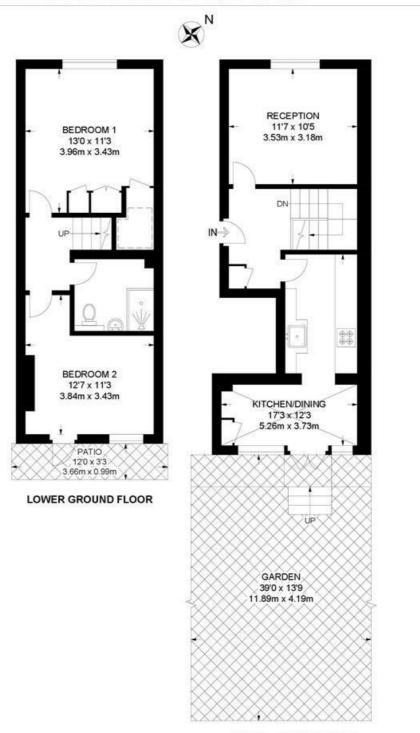

#### Clapham Road, SW9 2 Bedroom Flat

APPROXIMATE GROSS INTERNAL AREA: 735 SQ FT / 68.3 SQ M

RAISED GROUND FLOOR

While we try our very best, floor plans are produced as a guide only and we take no responsibility for the precise accuracy with which any property is represented.