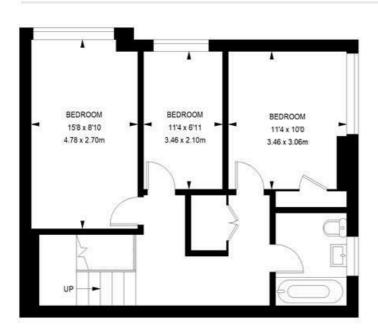

#### 4 bedroom flat

APPROXIMATE GROSS INTERNAL AREA:

1062 SQ FT / 98.66 SQ M

#### SECOND FLOOR

K

While we try our very best, floor plans are produced as a guide only and we take no responsibility for the precise accuracy with which any property is represented.