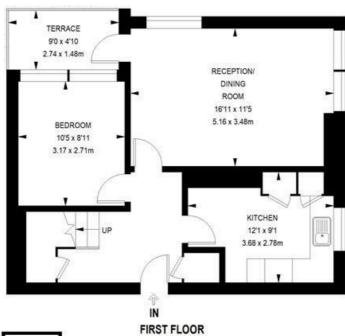

#### 4 bedroom flat

APPROXIMATE GROSS INTERNAL AREA:

1062 SQ FT / 98.66 SQ M

#### SECOND FLOOR

K

While we try our very best, floor plans are produced as a guide only and we take no responsibility for the precise accuracy with which any property is represented.