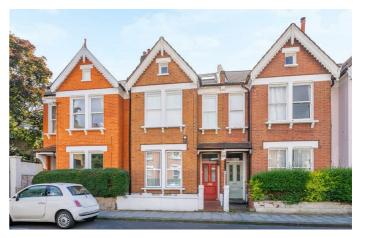

# Rhodesia Road, Clapham, SW9

3 bedroom flat - conversion for sale

# **Property Details**

A versatile three bedroom split-level flat with a private garden. Lovingly renovated by the current vendors during their ownership, including new bathroom, new kitchen, new flooring downstairs and landscaping the garden. Flooded with light through large windows, the reception is spacious with a sociable yet restful ambience with charming period features. Adjacent, the separate kitchen overlooks the garden, fully integrated with storage down both sides, creating an ergonomic space in which to cook. A patio door with paned glass surround draws light into the room, providing access to the garden. South-East facing there is sun in the garden throughout the day. Landscaped with a lawn framed by a paved patio and surrounded by greenery for a soothing escape from city life. Ideal for families or sharers, the bedrooms are all doubles, peacefully nestled to the rear. The two largest are particularly well proportioned with fitted wardrobes, set on differing levels of the home. Still a comfortable double, the third has space for the traditional furnishings. The bathroom is stylishly neutral, with a bathtub with overhead shower. There is lots of built in storage including a cellar, and the roof was recently re-tiled and pointed.