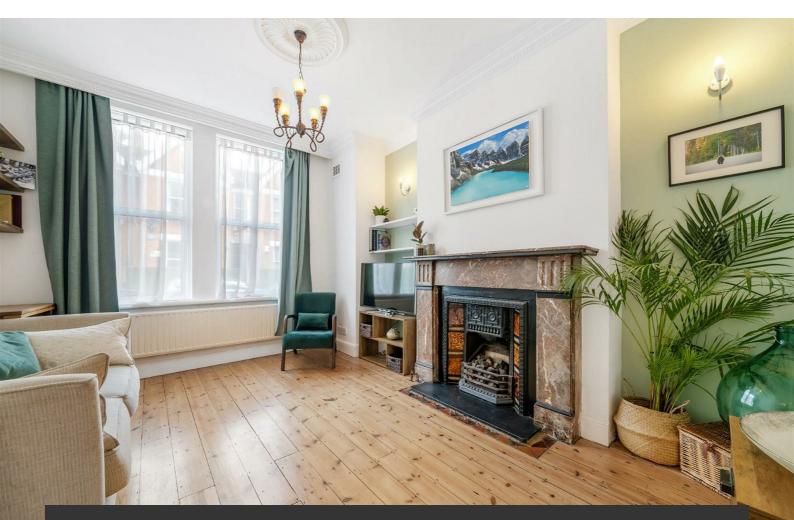

# **Property Details**

A versatile three bedroom split-level flat with a private garden. Lovingly renovated by the current vendors during their ownership, including new bathroom, new kitchen, new flooring downstairs and landscaping the garden. Flooded with light through large windows, the reception is spacious with a sociable yet restful ambience with charming period features. Adjacent, the separate kitchen overlooks the garden, fully integrated with storage down both sides, creating an ergonomic space in which to cook. A patio door with paned glass surround draws light into the room, providing access to the garden. South-East facing there is sun in the garden throughout the day. Landscaped with a lawn framed by a paved patio and surrounded by greenery for a soothing escape from city life. Ideal for families or sharers, the bedrooms are all doubles, peacefully nestled to the rear. The two largest are particularly well proportioned with fitted wardrobes, set on differing levels of the home. Still a comfortable double, the third has space for the traditional furnishings. The bathroom is stylishly neutral, with a bathtub with overhead shower. There is lots of built in storage including a cellar, and the roof was recently re-tiled and pointed.