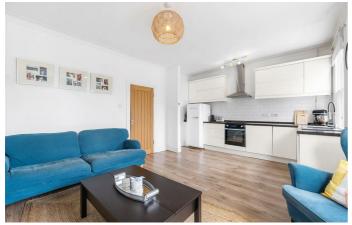

## **Property Details**

2 bedroom flat - conversion for sale

A beautiful two double bedroom Victorian apartment with a large shared garden, within the desirable Sibella Conservation Area. The open-plan reception forms a light and airy heart of the home, with dimensions to lounge, dine and cook, stylishly finished and ideal for hosting. A neutral finish plus characterful period features add to the charm. Thoughtfully designed to maximise space whilst enhancing the sociable vibe, the kitchen wraps around to offer ample storage within contemporary cabinetry, topped with contrasting worktops and sink set below a further sash window. Peacefully nestled to the rear overlooking the garden, both bedrooms are comfortable doubles with fitted wardrobes and the same tastefully neutral décor as the rest of this beautiful home. Conveniently set in the centre, the luxurious bathroom was refurbished to a high standard in 2020, equipped with a spacious walk-in rain shower with useful storage, shelving and heated towel rail. The cherry on the cake is the large garden, surrounded by mature trees and shrubbery - enjoy hosting BBQs or catching up with a neighbour from the building, with whom this leafy space is shared. Of further benefit, the apartment had a new boiler and double glazing throughout in 2021.