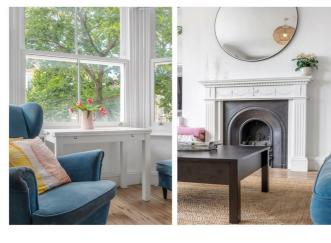

## **Property Details**

2 bedroom flat - conversion for sale

A beautiful two double bedroom Victorian apartment with a large shared garden, within the desirable Sibella Conservation Area. The open-plan reception forms a light and airy heart of the home, with dimensions to lounge, dine and cook, stylishly finished and ideal for hosting. A neutral finish plus characterful period features add to the charm. Thoughtfully designed to maximise space whilst enhancing the sociable vibe, the kitchen wraps around to offer ample storage within contemporary cabinetry, topped with contrasting worktops and sink set below a further sash window. Peacefully nestled to the rear overlooking the garden, both bedrooms are comfortable doubles with fitted wardrobes and the same tastefully neutral décor as the rest of this beautiful home. Conveniently set in the centre, the luxurious bathroom was refurbished to a high standard in 2020, equipped with a spacious walk-in rain shower with useful storage, shelving and heated towel rail. The cherry on the cake is the large garden, surrounded by mature trees and shrubbery - enjoy hosting BBQs or catching up with a neighbour from the building, with whom this leafy space is shared. Of further benefit, the apartment had a new boiler and double glazing throughout in 2021.