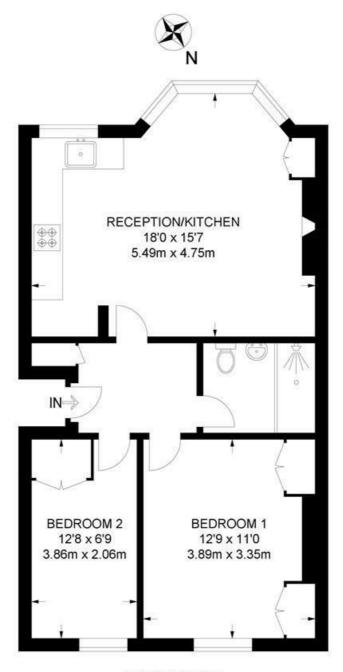

## Gauden Road, SW4 2 Bedroom Flat

APPROXIMATE GROSS INTERNAL AREA: 589 SQ FT / 54.7 SQ M

**FIRST FLOOR** 

While we try our very best, floor plans are produced as a guide only and we take no responsibility for the precise accuracy with which any property is represented.