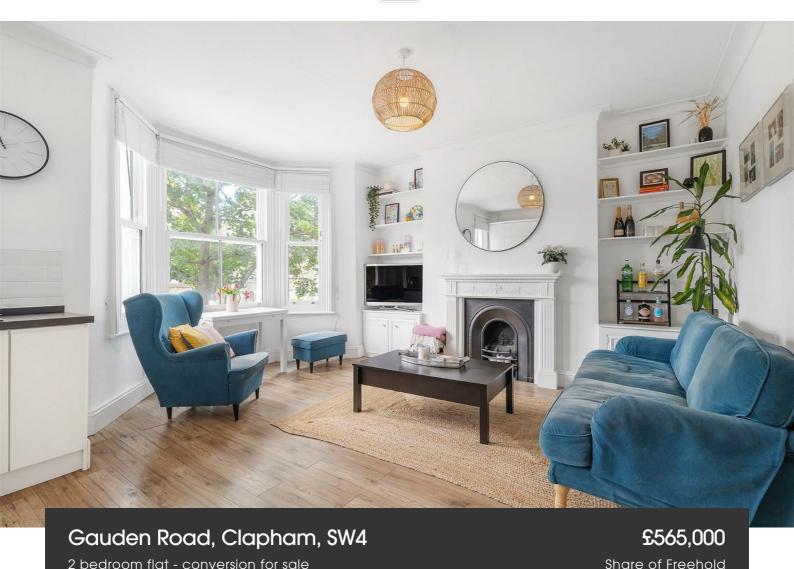

## **Property Details**

2 bedroom flat - conversion for sale

A beautiful two double bedroom Victorian apartment with a large shared garden, within the desirable Sibella Conservation Area. The open-plan reception forms a light and airy heart of the home, with dimensions to lounge, dine and cook, stylishly finished and ideal for hosting. A neutral finish plus characterful period features add to the charm. Thoughtfully designed to maximise space whilst enhancing the sociable vibe, the kitchen wraps around to offer ample storage within contemporary cabinetry, topped with contrasting worktops and sink set below a further sash window. Peacefully nestled to the rear overlooking the garden, both bedrooms are comfortable doubles with fitted wardrobes and the same tastefully neutral décor as the rest of this beautiful home. Conveniently set in the centre, the luxurious bathroom was refurbished to a high standard in 2020, equipped with a spacious walk-in rain shower with useful storage, shelving and heated towel rail. The cherry on the cake is the large garden, surrounded by mature trees and shrubbery - enjoy hosting BBQs or catching up with a neighbour from the building, with whom this leafy space is shared. Of further benefit, the apartment had a new boiler and double glazing throughout in 2021.

### Gauden Road, Clapham, SW4

## Gauden Road, Clapham, SW4