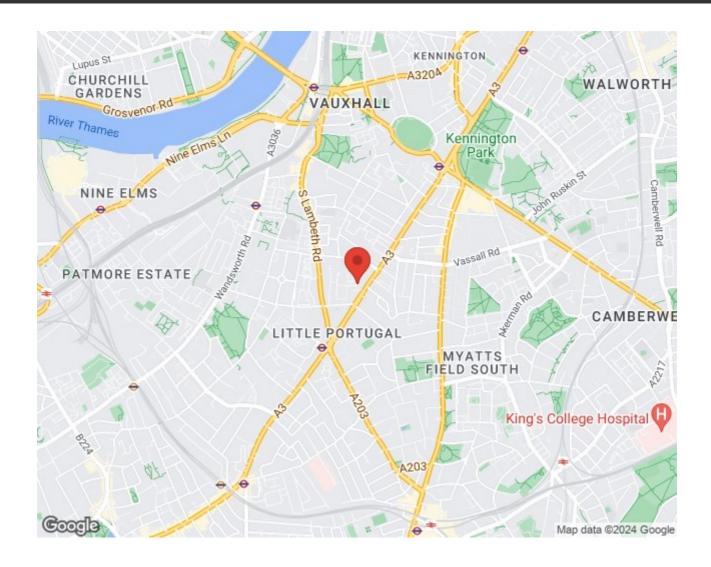

With access to both the Northern Line and Victoria Line a mere six-minute stroll away at Stockwell station, you will have everything on their doorstep from the famous Irish pub The Swan, large brand supermarkets and Stockwell's eclectic array of eateries. Brixton is a seven-minute walk in the other direction offering the culinary delights of Brixton Village, The Ritzy cinema and POP Brixton to mention but a few. Clapham High Street is a ten-minute stroll down Landor Road, with everything Clapham has to offer in restaurants and nightlife. The green open spaces of Slade Gardens plus the award-winning Brockwell Park and Clapham Common are also all within walking distance.