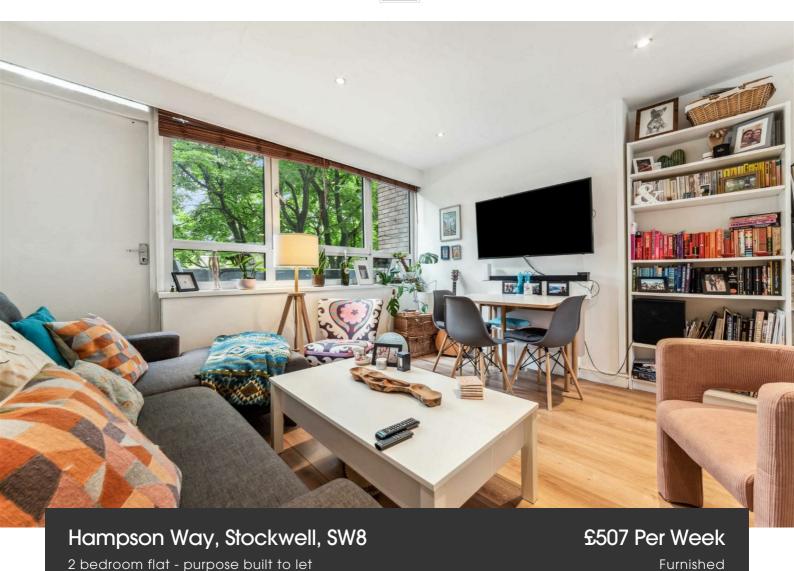

## **Property Details**

Keating Estates are proud to present this stunning two double bedroom with private terrace within a stone's throw of Stockwell tube station. This lovely second floor flat is nestled within a well-maintained block with access to a lift, tucked away quietly off Clapham Road.

The square footage available has been maximised to make use of all space, without wasting an inch on larger, unused hallways. Both bedrooms are very well proportioned spaces and has ample built in storage. The large and airy reception room is separate and also leads out to your very own private terrace, the kitchen is modern and fully integrated, provides plenty of storage options and surface space, An attractive contemporary family bathroom complete this charming flat.

Council tax band B EPC rating E (47)

• Two bed

**Features** 

- Large reception
- Private balcony
- Modern throughout
- Close to transport Link
- Close to high street amenities